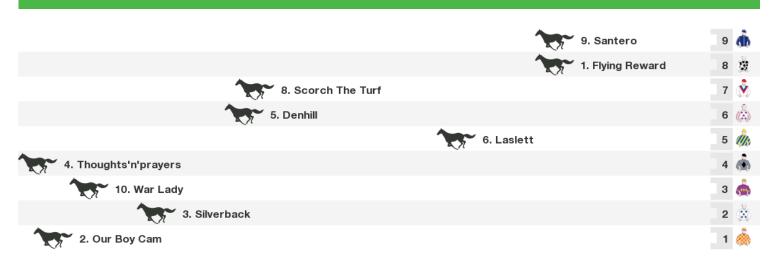

## 2000m RACE 8 WEIR'S IGA ST ARNAUD CUP

#### 1100m RACE 9 RIDLEY BM58 Handicap

Rail position: True Entire Circuit