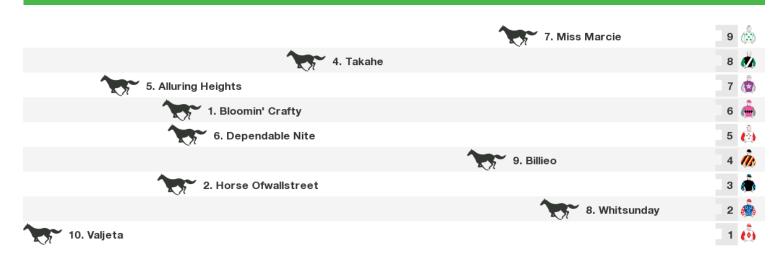

## 1200m RACE 5 COMMUNITY BANK ST ARNAUD & RURAL BANK BM52 Handicap

Rail position: True Entire Circuit

## 1200m RACE 6 NUTRIEN AG SOLUTIONS ST ARNAUD BM52 Handicap