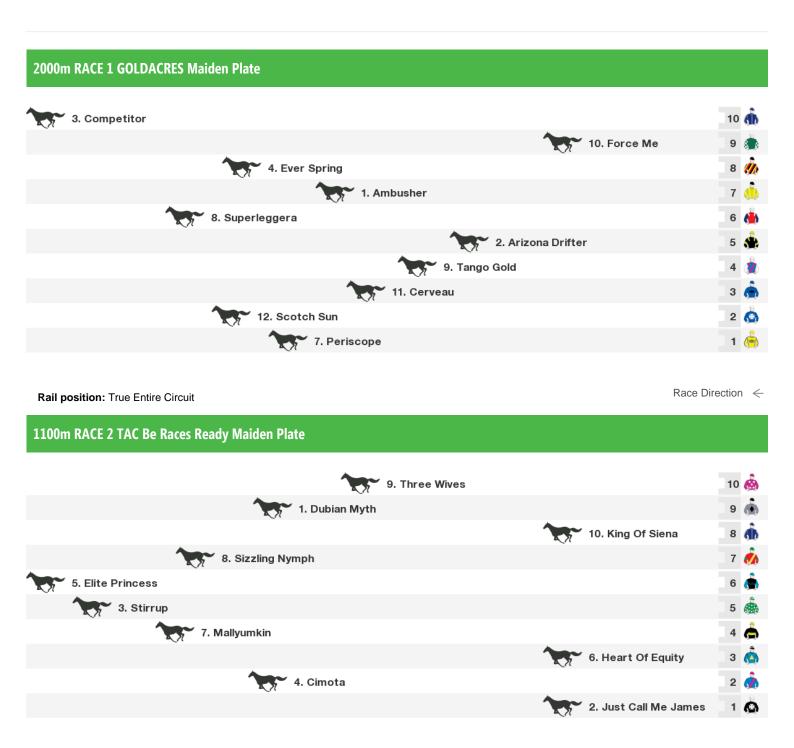

#### 1200m RACE 3 Robert Wescott Memorial Maiden Plate

Rail position: True Entire Circuit

Race Direction

## 1200m RACE 4 NORTHERN GRAMPIANS SHIRE COUNCIL Maiden Plate