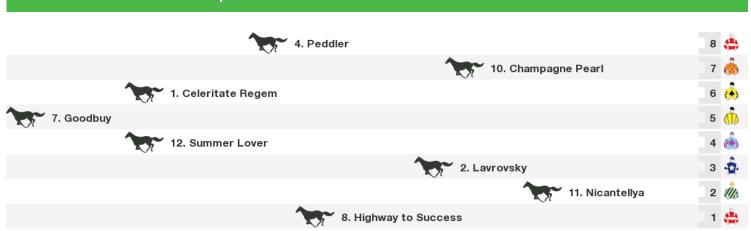

Direction

## 1200m RACE 4 NORTHERN GRAMPIANS SHIRE COUNCIL Maiden Plate



## 1200m RACE 5 COMMUNITY BANK ST ARNAUD & RURAL BANK BM52 Handicap



Rail position: True Entire Circuit

## 1200m RACE 6 NUTRIEN AG SOLUTIONS ST ARNAUD BM52 Handicap



## 2000m RACE 7 BET365 TOP TOTE PLUS BM52 Handicap

| 6. Jack in the Ditch  | 10 🧥 |
|-----------------------|------|
| 5. Duke of Castille   | 9 💩  |
| 8. Wolf King          | 8 🧷  |
| 3. Legless Nick       | 7 💍  |
| 7. Rylstone           | 6 🤷  |
| 2. King Joey          | 5 🦣  |
| 1. Fine Evader        | 4 🌺  |
| 10. Under Our Spell   | з 📥  |
| 9. Exclusive Saturday | 2 🦓  |
| 11. Danayi            | 1 🐧  |

Rail position: True Entire Circuit

Race Direction

## 2000m RACE 8 WEIR'S IGA ST ARNAUD CUP



#### 1100m RACE 9 RIDLEY BM58 Handicap



Rail position: True Entire Circuit



## **Produced by Punters.com.au**

Punters.com.au is your ultimate racing website. Social networking, free form guides, odds comparison, betting deals, the latest news, photos and a revolutionary tipping system allowing punters to buy and sell their horse racing tips. Visit www.punters.com.au for more information.

## Love it, hate it, can't live without it? We'd love to hear from you: support@punters.com.au

© 2020 Punters Paradise Pty Ltd. If you're reading this copyright notice you're probably thinking of printing lots of copies. Go for it. Give a copy to your mates, your mum and some strangers at the TAB. We want people to have our free form guides. Just don't sell them, alter, change or reproduce parts of this form guide as it's strictly prohibi