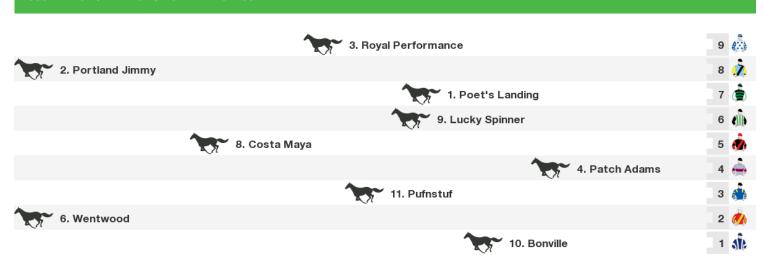

Rail position: True Entire Circuit

Race Direction

## 1200m RACE 4 NORTHERN GRAMPIANS SHIRE COUNCIL Maiden Plate



## 1200m RACE 5 COMMUNITY BANK ST ARNAUD & RURAL BANK BM52 Handicap



Rail position: True Entire Circuit

## 1200m RACE 6 NUTRIEN AG SOLUTIONS ST ARNAUD BM52 Handicap



## 2000m RACE 7 BET365 TOP TOTE PLUS BM52 Handicap

| 6. Jack in the Ditch  | 10 🧥 |
|-----------------------|------|
| 5. Duke of Castille   | 9 💩  |
| 8. Wolf King          | 8 🧷  |
| 3. Legless Nick       | 7 💍  |
| 7. Rylstone           | 6 🤷  |
| 2. King Joey          | 5 🦣  |
| 1. Fine Evader        | 4 🌺  |
| 10. Under Our Spell   | з 📥  |
| 9. Exclusive Saturday | 2 🦓  |
| 11. Danayi            | 1 🐧  |

Rail position: True Entire Circuit

Race Direction

## 2000m RACE 8 WEIR'S IGA ST ARNAUD CUP



#### 1100m RACE 9 RIDLEY BM58 Handicap



Rail position: True Entire Circuit



## **Produced by Punters.com.au**

Punters.com.au is your ultimate racing website. Social networking, free form guides, odds comparison, betting deals, the latest news, photos and a revolutionary tipping system allowing punters to buy and sell their horse racing tips. Visit www.punters.com.au for more information.

## Love it, hate it, can't live without it? We'd love to hear from you: support@punters.com.au

© 2020 Punters Paradise Pty Ltd. If you're reading this copyright notice you're probably thinking of printing lots of copies. Go for it. Give a copy to your mates, your mum and some strangers at the TAB. We want people to have our free form guides. Just don't sell them, alter, change or reproduce parts o