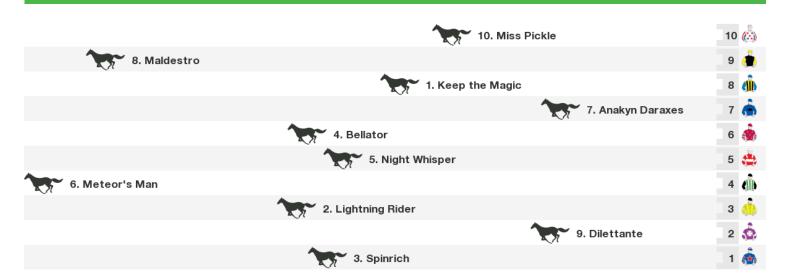

# **St Arnaud Speedmaps**

## Sunday 25th October 2020



#### 1200m RACE 3 Robert Wescott Memorial Maiden Plate



Rail position: True Entire Circuit

Race Direction

## 1200m RACE 4 NORTHERN GRAMPIANS SHIRE COUNCIL Maiden Plate



## 1200m RACE 5 COMMUNITY BANK ST ARNAUD & RURAL BANK BM52 Handicap



Rail position: True Entire Circuit

## 1200m RACE 6 NUTRIEN AG SOLUTIONS ST ARNAUD BM52 Handicap



## 2000m RACE 7 BET365 TOP TOTE PLUS BM52 Handicap

| 6. Jack in the Ditch  | 10 🧥 |
|-----------------------|------|
| 5. Duke of Castille   | 9 💩  |
| 8. Wolf King          | 8 🧷  |
| 3. Legless Nick       | 7 💍  |
| 7. Rylstone           | 6 🤷  |
| 2. King Joey          | 5 🦣  |
| 1. Fine Evader        | 4 🌺  |
| 10. Under Our Spell   | з 📥  |
| 9. Exclusive Saturday | 2 🦓  |
| 11. Danayi            | 1 🐧  |

Rail position: True Entire Circuit

Race Direction

## 2000m RACE 8 WEIR'S IGA ST ARNAUD CUP



#### 1100m RACE 9 RIDLEY BM58 Handicap



Rail position: True Entire Circuit



## **Produced by Punters.com.au**

Punters.com.au is your ultimate racing website. Social networking, free