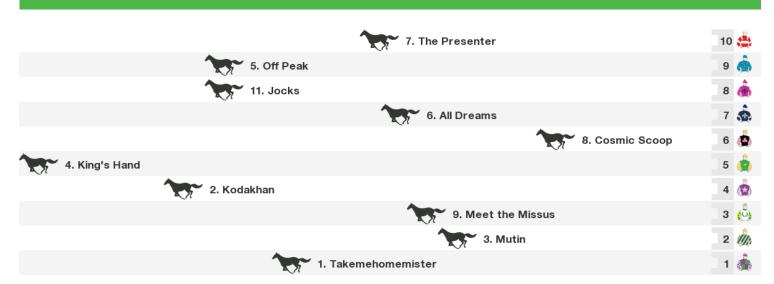

# **St Arnaud Speedmaps**

## Sunday 25th October 2020



#### 1200m RACE 3 Robert Wescott Memorial Maiden Plate



Rail position: True Entire Circuit

Race Direction

## 1200m RACE 4 NORTHERN GRAMPIANS SHIRE COUNCIL Maiden Plate



## 1200m RACE 5 COMMUNITY BANK ST ARNAUD & RURAL BANK BM52 Handicap



Rail position: True Entire Circuit

## 1200m RACE 6 NUTRIEN AG SOLUTIONS ST ARNAUD BM52 Handicap



## 2000m RACE 7 BET365 TOP TOTE PLUS BM52 Handicap

| 6. Jack in the Ditch  | 10 🧥 |
|-----------------------|------|
| 5. Duke of Castille   | 9 💩  |
| 8. Wolf King          | 8 🧷  |
| 3. Legless Nick       | 7 💍  |
| 7. Rylstone           | 6 🤷  |
| 2. King Joey          | 5 🦣  |
| 1. Fine Evader        | 4 🌺  |
| 10. Under Our Spell   | з 📥  |
| 9. Exclusive Saturday | 2 🦓  |
| 11. Danayi            | 1 🐧  |

Rail position: True Entire Circuit

Race Direction

## 2000m RACE 8 WEIR'S IGA ST ARNAUD CUP



#### 1100m RACE 9 RIDLEY BM58 Handicap



Rail position: True Entire Circuit



## **Produced by Punters.com.au**

Punters.com.au is your ultimate racing website. Social networking, free form guides, odds comparison, betting deals, the latest news, photos and a revolutionary tipping sy