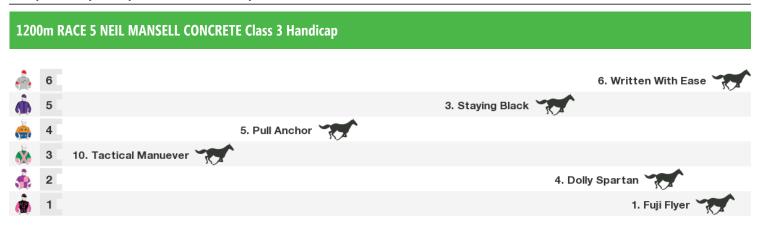

# **Sunshine Coast Speedmaps**

# Sunday 25th October 2020



Rail position: 7 metres Entire Course.

Race Direction

## 1400m RACE 3 GO TRANSIT MEDIA GROUP PTY LTD Fillies and Mares Maiden Plate 1. Business As Usual 6 à 5 8. Serrena's Kingdom 🔪 4 7. Pure Purgatory 3 5. Masawu 🏹 2 2. Chica Rose 🌱 4. I Am A Rocker 1 Race Direction Rail position: 7 metres Entire Course. 1400m RACE 4 JOHN BURGESS ELECTRICAL Colts, Geldings and Entires Maiden Plate 4. Enterprise Maximus 13



Rail position: 7 metres Entire Course.

Race Direction



Rail position: 7 metres Entire Course.

Race Direction

#### 1600m RACE 6 OFFICE NATIONAL CALOUNDRA BENCHMARK 72 Handicap



Rail position: 7 metres Entire Course.

Sunshine Coast | Page 3

## 1000m RACE 7 TAB CREATE YOUR SPRING CALENDAR OF PLAY Fillies & Mares BENCHMARK 58 Handicap

| à        | 9 | 3. Irish Ace      |            |
|----------|---|-------------------|------------|
| si.      | 8 | 6. Super Freak    |            |
| ٦        | 7 | 2. Dreamalina     |            |
|          | 6 | 4. Machu Picchu   |            |
| Ô        | 5 | 7. Trip The Light |            |
|          | 4 | 10. Smartcelli    |            |
| Ż        | 3 | 9. Bid In A Hurry |            |
|          | 2 |                   | 1. Ashzaya |
| <b>(</b> | 1 | 5. Daring Belle   |            |
|          |