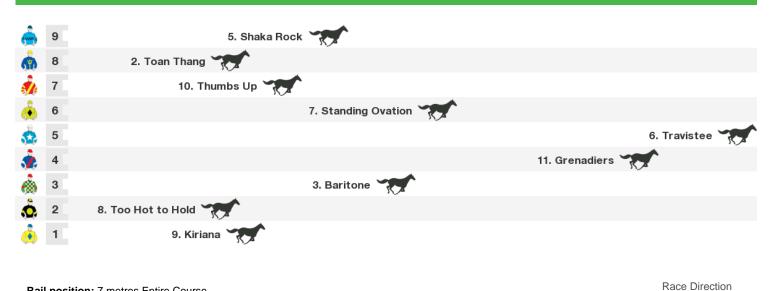

# **Sunshine Coast Speedmaps**

# Sunday 25th October 2020



Rail position: 7 metres Entire Course.

Race Direction

## 1400m RACE 3 GO TRANSIT MEDIA GROUP PTY LTD Fillies and Mares Maiden Plate 1. Business As Usual 6 à 5 8. Serrena's Kingdom 🔪 4 7. Pure Purgatory 3 5. Masawu 🏹 2 2. Chica Rose 🌱 4. I Am A Rocker 1 Race Direction Rail position: 7 metres Entire Course. 1400m RACE 4 JOHN BURGESS ELECTRICAL Colts, Geldings and Entires Maiden Plate 4. Enterprise Maximus 13



Rail position: 7 metres Entire Course.

Race Direction



Rail position: 7 metres Entire Course.

Race Direction

#### 1600m RACE 6 OFFICE NATIONAL CALOUNDRA BENCHMARK 72 Handicap



Rail position: 7 metres Entire Course.

Sunshine Coast | Page 3

## 1000m RACE 7 TAB CREATE YOUR SPRING CALENDAR OF PLAY Fillies & Mares BENCHMARK 58 Handicap

| à        | 9 | 3. Irish Ace      |            |
|----------|---|-------------------|------------|
| si.      | 8 | 6. Super Freak    |            |
| ٦        | 7 | 2. Dreamalina     |            |
|          | 6 | 4. Machu Picchu   |            |
| Ô        | 5 | 7. Trip The Light |            |
|          | 4 | 10. Smartcelli    |            |
| Ż        | 3 | 9. Bid In A Hurry |            |
|          | 2 |                   | 1. Ashzaya |
| <b>(</b> | 1 | 5. Daring Belle   |            |
|          |   |                   |            |

Rail position: 7 metres Entire Course.

Race Direction



#### Produced by Punters.com.