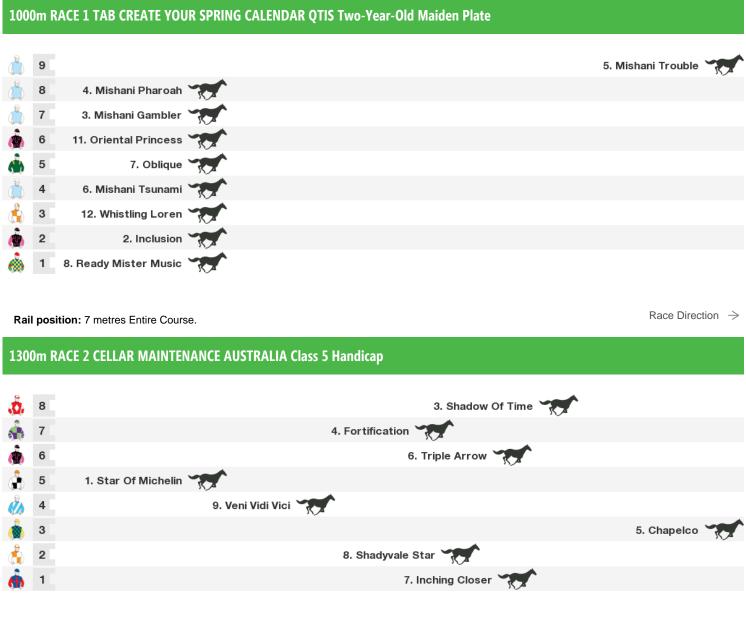

# **Sunshine Coast Speedmaps**

# Sunday 25th October 2020



Rail position: 7 metres Entire Course.

Race Direction

## 1400m RACE 3 GO TRANSIT MEDIA GROUP PTY LTD Fillies and Mares Maiden Plate 1. Business As Usual 6 à 5 8. Serrena's Kingdom 🔪 4 7. Pure Purgatory 3 5. Masawu 🏹 2 2. Chica Rose 🌱 4. I Am A Rocker 1 Race Direction Rail position: 7 metres Entire Course. 1400m RACE 4 JOHN BURGESS ELECTRICAL Colts, Geldings and Entires Maiden Plate 4. Enterprise Maximus 13



Rail position: 7 metres Entire Course.

Race Direction



Rail position: 7 metres Entire Course.

Race Direction

#### 1600m RACE 6 OFFICE NATIONAL CALOUNDRA BENCHMARK 72 Handicap



Rail position: 7 metres Entire Course.

Sunshine Coast | Page 3

## 1000m RACE 7 TAB CREATE YOUR SPRING CALENDAR OF PLAY Fillies & Mares BENCHMARK 58 Handicap

| à        | 9 | 3. Irish Ace      |