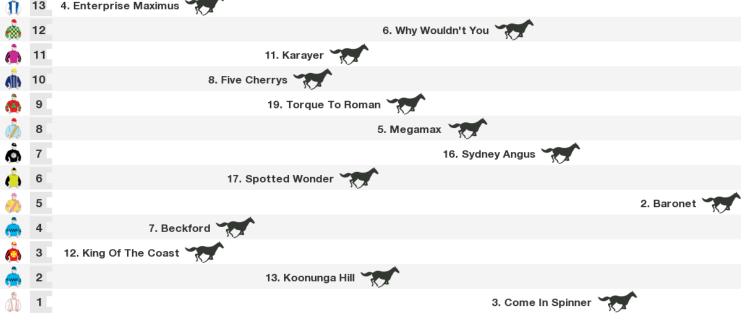

## 1400m RACE 3 GO TRANSIT MEDIA GROUP PTY LTD Fillies and Mares Maiden Plate 1. Business As Usual 6 à 5 8. Serrena's Kingdom 🔪 4 7. Pure Purgatory 3 5. Masawu 🏹 2 2. Chica Rose 🌱 4. I Am A Rocker 1 Race Direction Rail position: 7 metres Entire Course. 1400m RACE 4 JOHN BURGESS ELECTRICAL Colts, Geldings and Entires Maiden Plate 4. Enterprise Maximus 13