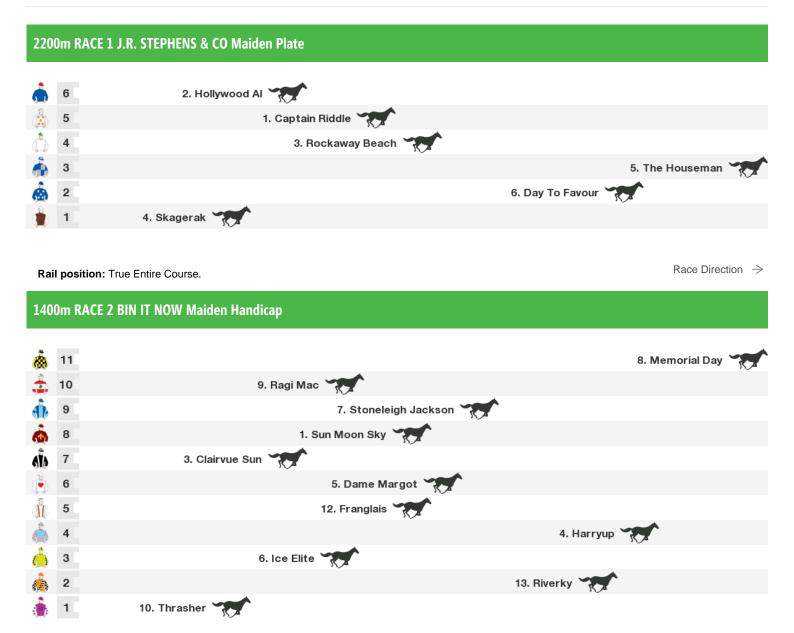

### 1100m RACE 3 GOLD COAST ISUZU Fillies and Mares Class 1 Handicap

Rail position: True Entire Course.

Race Direction

### 1100m RACE 4 BEAUREPAIRES WEST BURLEIGH Colts, Geldings and Entires Class 1 Handicap

Rail position: True Entire Course.

Race Direction