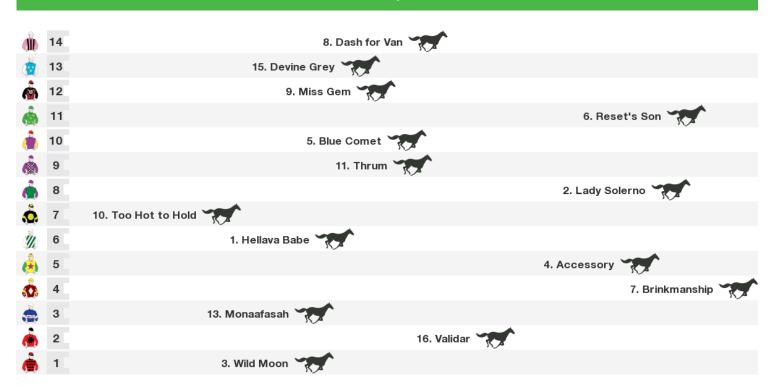

#### 1400m RACE 7 SUEZ RECYCLING & RECOVERY Class 2 Handicap

Rail position: True Entire Course.

Race Direction