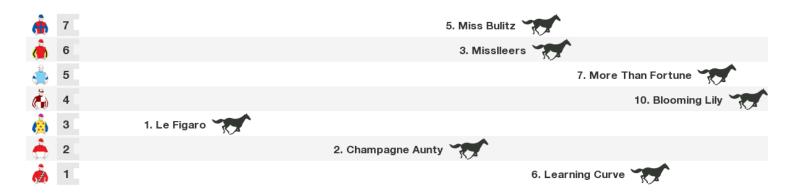

### 1200m RACE 5 MASTEC AUSTRALIA OPEN Handicap

Rail position: True Entire Course.

Race Direction