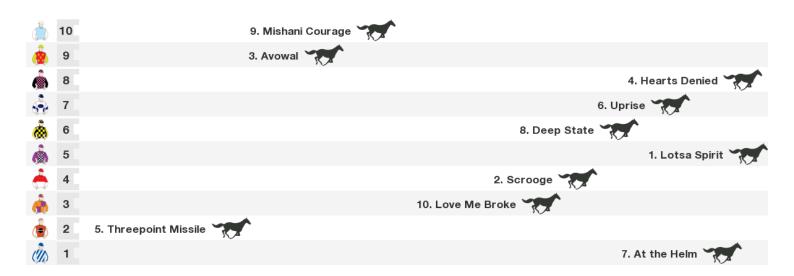

### 1300m RACE 6 SUEZ PRO SKIPS Class 4 Plate

Rail position: True Entire Course.

Race Direction

#### 1400m RACE 7 SUEZ RECYCLING & RECOVERY Class 2 Handicap

Rail position: True Entire Course.

Race Direction