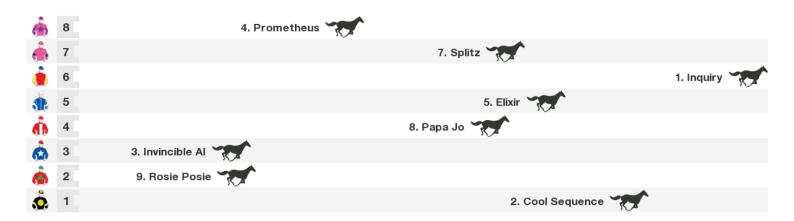

## 1800m RACE 8 CHRISTMAS FESTIVE FEAST BENCHMARK 65 Handicap

Rail position: True Entire Course.

Race Direction