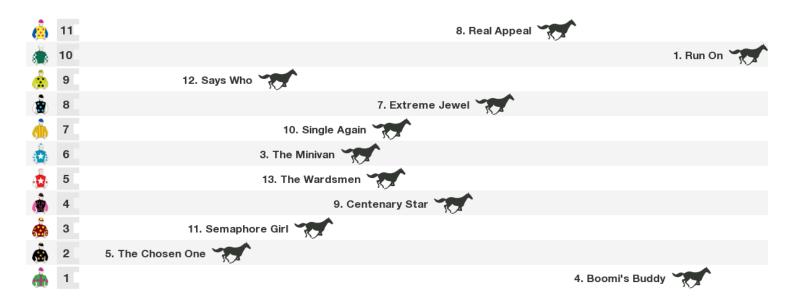

## 1800m RACE 8 CHRISTMAS FESTIVE FEAST BENCHMARK 65 Handicap

Rail position: True Entire Course.

Race Direction