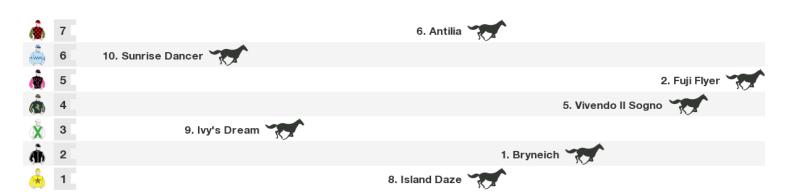

### 1300m RACE 6 SUEZ PRO SKIPS Class 4 Plate

Rail position: True Entire Course.

Race Direction