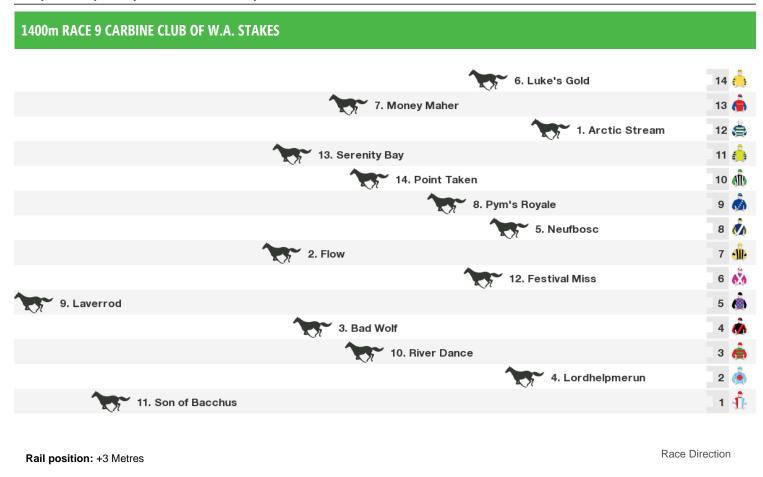

Rail position: +3 Metres

Race Direction

Rail position: +3 Metres

Race Direction

1600m RACE 6 SKY RACING-W.A. GUINEAS

Rail position: +3 Metres

Race Direction

Rail position: +3 Metres