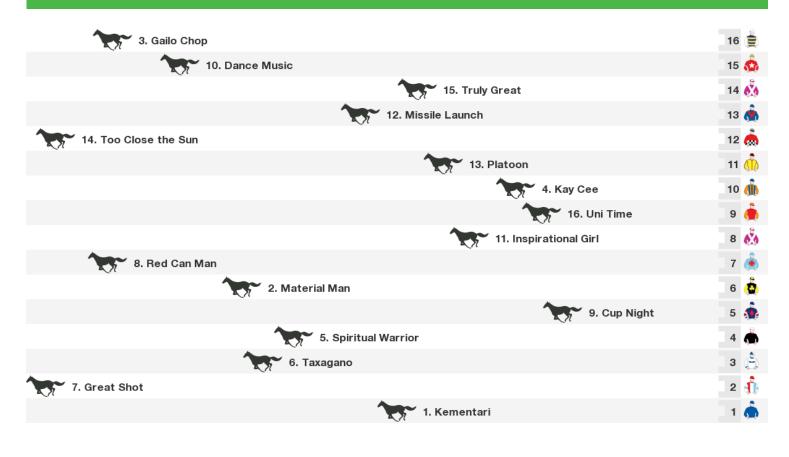

Rail position: +3 Metres

Race Direction

Rail position: +3 Metres

Race Direction

1600m RACE 6 SKY RACING-W.A. GUINEAS

Rail position: +3 Metres

Race Direction

Rail position: +3 Metres