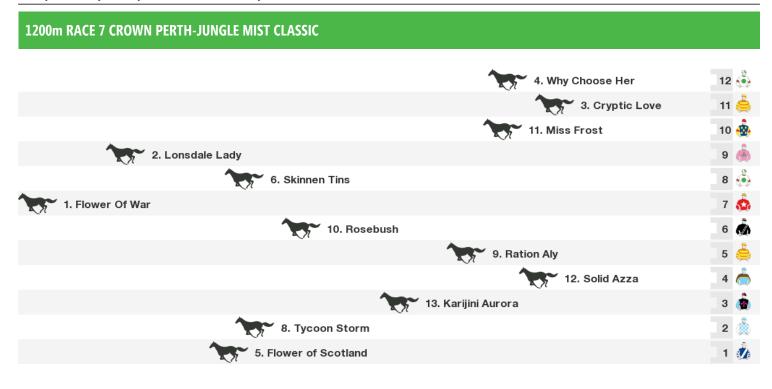

Rail position: +3 Metres

Race Direction

Rail position: +3 Metres

Race Direction

1600m RACE 6 SKY RACING-W.A. GUINEAS

Rail position: +3 Metres

Race Direction

Rail position: +3 Metres