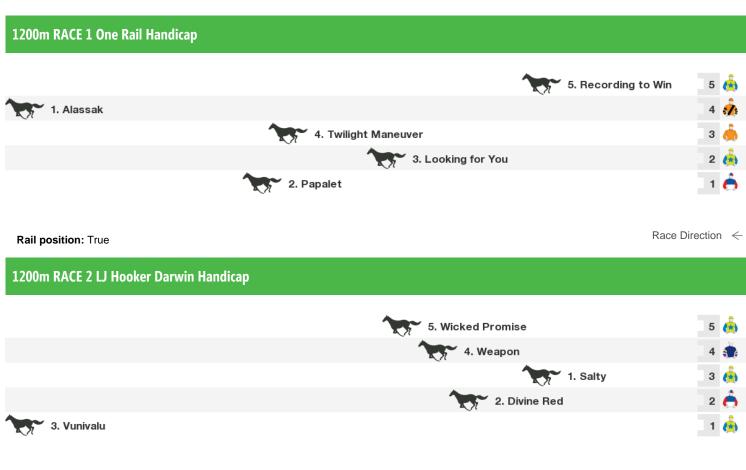

# **Darwin Speedmaps**

# Saturday 21st November 2020

Rail position: True Race Direction