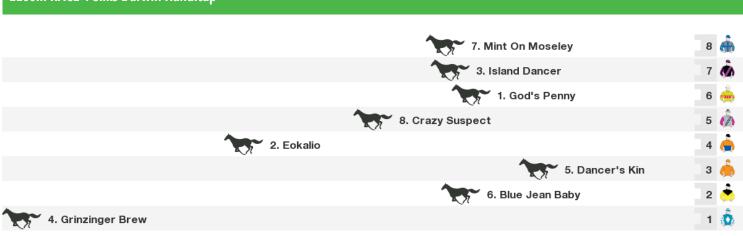

## 1200m RACE 3 TRNT Off The Track TROBIS Handicap

| 7. Exact Replica     | 7 🦂 |
|----------------------|-----|
| 5. She Shines Bright | 6 🦺 |
| 9. Stroke Of Magic   | 5 🦂 |
| 6. Comogli           | 4 🦚 |
| 8. Cuban Mint        | з 🧑 |
| 2. Dizzy Miss Lizzy  | 2 🦲 |
| 3. Savaspur          | 1 歳 |

Rail position: True Race Direction