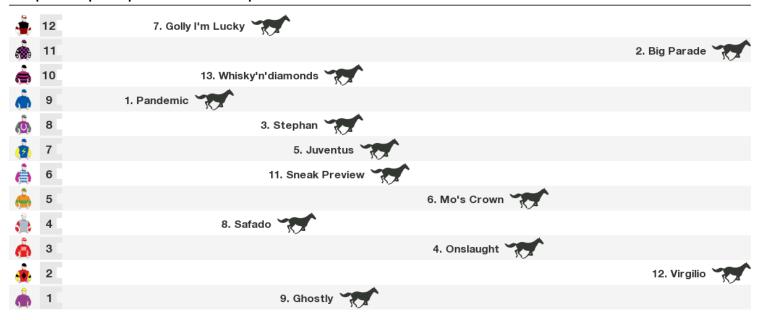

# **Kembla Grange Speedmaps**

# Saturday 21st November 2020



Rail position: TRUE

Race Direction

### 2000m RACE 3 198'S MARTY, CRAMMY AND LYNDAL BENCHMARK 78 HANDICAP



Rail position: TRUE

# 1000m RACE 4 EVERGREEN TURF AUSTRALIA BENCHMARK 78 HANDICAP



Rail position: TRUE

# 1200m RACE 5 ABAX CONTRACTING CG&E BENCHMARK 78 HANDICAP

#### FREE printable speedmaps and more from www.punters.com.au



Rail position: TRUE

# 1200m RACE 6 TRAFFIC LOGISTICS F&M BENCHMARK 78 HANDICAP



Rail position: TRUE

#### 1600m RACE 7 THE GONG

#### FREE printable speedmaps and more from www.punters.com.au



Rail position: TRUE

#### 1600m RACE 8 POLYTRACK BENCHMARK 88 HANDICAP



Rail position: TRUE

#### 1400m RACE 9 PFD FOOD SERVICES BENCHMARK 78 HANDICAP

#### FREE printable speedmaps and more from www.punters.com.au



Rail position: TRUE Race Direction



# **Produced by Punters.com.au**

Punters.com.au is your ultimate racing website. Social networking, free form guides, odds comparison, betting deals, the latest news, photos and a revolutionary tipping system allowing punters to buy and sell their horse racing tips. Visit www.punters.com.au for more information.

#### Love it, hate it, can