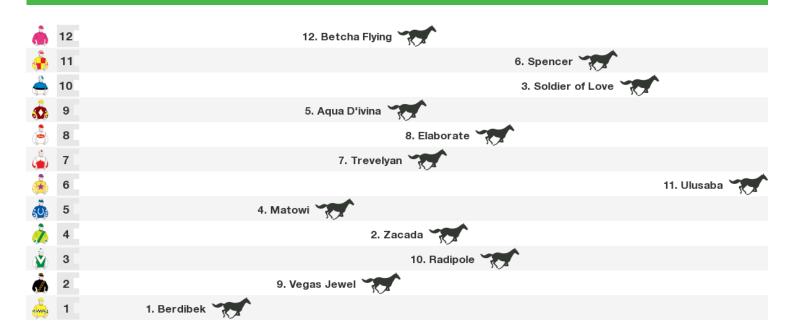

# **Kembla Grange Speedmaps**

# Saturday 21st November 2020



Rail position: TRUE

Race Direction

### 2000m RACE 3 198'S MARTY, CRAMMY AND LYNDAL BENCHMARK 78 HANDICAP



Rail position: TRUE

# 1000m RACE 4 EVERGREEN TURF AUSTRALIA BENCHMARK 78 HANDICAP



Rail position: TRUE

# 1200m RACE 5 ABAX CONTRACTING CG&E BENCHMARK 78 HANDICAP

#### FREE printable speedmaps and more from www.punters.com.au



Rail position: TRUE

# 1200m RACE 6 TRAFFIC LOGISTICS F&M BENCHMARK 78 HANDICAP



Rail position: TRUE

#### 1600m RACE 7 THE GONG

#### FREE printable speedmaps and more from www.punters.com.au



Rail position: TRUE

#### 1600m RACE 8 POLYTRACK BENCHMARK 88 HANDICAP



Rail position: TRUE

#### 1400m RACE 9 PFD FOOD SERVICES BENCHMARK 78 HANDICAP

#### FREE printable speedmaps and more from www.punters.com.au



Rail position: TRUE Race Direction



# **Produced by Punters.com.au**

Punters.com.au is your ultimate racing website. Social networking, free form guides, odds comparison, betting deals, the latest news, photos and a revolutionary tipping system allowing punters to buy and sell their horse racing tips. Visit www.punters.com.au for more information.

#### Love it, hate it, can't live without it? We'd love to hear from you: support@punters.com.au

© 2020 Punters Paradise Pty Ltd. If you're reading this copyright notice you're probably thinking of printing lots of copies. Go for it. Give a copy to your mates, your mum and some strangers at the T