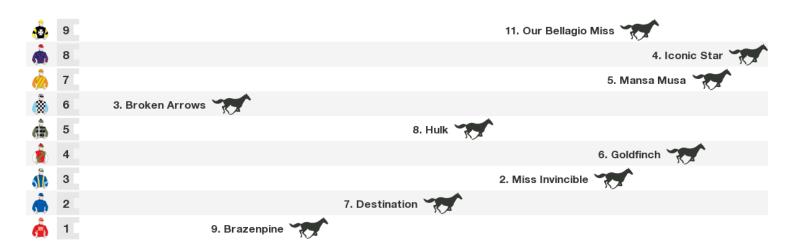

# **Kembla Grange Speedmaps**

# Saturday 21st November 2020



Rail position: TRUE

Race Direction

### 2000m RACE 3 198'S MARTY, CRAMMY AND LYNDAL BENCHMARK 78 HANDICAP



Rail position: TRUE

# 1000m RACE 4 EVERGREEN TURF AUSTRALIA BENCHMARK 78 HANDICAP



Rail position: TRUE

# 1200m RACE 5 ABAX CONTRACTING CG&E BENCHMARK 78 HANDICAP

#### FREE printable speedmaps and more from www.punters.com.au



Rail position: TRUE

# 1200m RACE 6 TRAFFIC LOGISTICS F&M BENCHMARK 78 HANDICAP



Rail position: TRUE

#### 1600m RACE 7 THE GONG

#### FREE printable speedmaps and more from www.punters.com.au



Rail position: TRUE

#### 1600m RACE 8 POLYTRACK BENCHMARK 88 HANDICAP



Rail position: TRUE

#### 1400m RACE 9 PFD FOOD SERVICES BENCHMARK 78 HANDICAP

#### FREE printable speedmaps and more from www.punters.com.au



Rail position: TRUE Race Direction



# **Produced by Punters.com.au**

Punters.com.au is your ultimate racing website. Social networking, free form guides, odds comparison, betting deals, the latest news, photos and a revolutionary