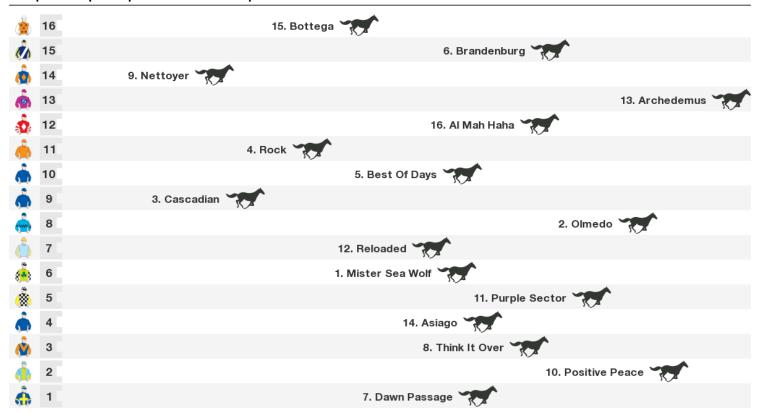

# **Kembla Grange Speedmaps**

# Saturday 21st November 2020



Rail position: TRUE

Race Direction

### 2000m RACE 3 198'S MARTY, CRAMMY AND LYNDAL BENCHMARK 78 HANDICAP



Rail position: TRUE

# 1000m RACE 4 EVERGREEN TURF AUSTRALIA BENCHMARK 78 HANDICAP



Rail position: TRUE

# 1200m RACE 5 ABAX CONTRACTING CG&E BENCHMARK 78 HANDICAP

#### FREE printable speedmaps and more from www.punters.com.au



Rail position: TRUE

# 1200m RACE 6 TRAFFIC LOGISTICS F&M BENCHMARK 78 HANDICAP



Rail position: TRUE

#### 1600m RACE 7 THE GONG

#### FREE printable speedmaps and more from www.punters.com.au



Rail position: TRUE

#### 1600m RACE 8 POLYTRACK BENCHMARK 88 HANDICAP



Rail position: TRUE

#### 1400m RACE 9 PFD FOOD SERVICES BENCHMARK 78 HANDICAP

#### FREE printable speedmaps and more from www.punters.com.au



Rail position: TRUE Race Direction



# **Produced by Punters.com.au**

Punters.com.au is your ultimate racing website. Social networking, free form guides, odds comparison, betting deals, the latest news, photos and a revolutionary tipping system allowing punters to buy and sell their horse racing tips. Visit www.punters.com.au for more information.

#### Love it, hate it, can't live without it? We'd love to hear from you: support@punters.com.au

© 2020 Punters Paradise Pty Ltd. If you're reading this copyright notice you're probably thinking of printing lots of copies.