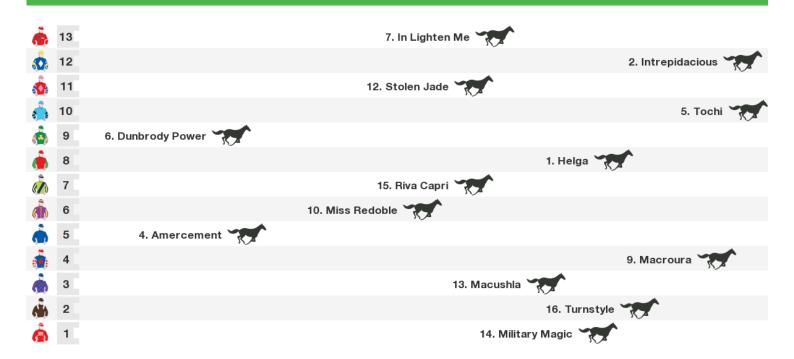

# **Kembla Grange Speedmaps**

# Saturday 21st November 2020



Rail position: TRUE

Race Direction

### 2000m RACE 3 198'S MARTY, CRAMMY AND LYNDAL BENCHMARK 78 HANDICAP



Rail position: TRUE

# 1000m RACE 4 EVERGREEN TURF AUSTRALIA BENCHMARK 78 HANDICAP



Rail position: TRUE

# 1200m RACE 5 ABAX CONTRACTING CG&E BENCHMARK 78 HANDICAP

#### FREE printable speedmaps and more from www.punters.com.au



Rail position: TRUE

# 1200m RACE 6 TRAFFIC LOGISTICS F&M BENCHMARK 78 HANDICAP



Rail position: TRUE

#### 1600m RACE 7 THE GONG

#### FREE printable speedmaps and more from www.punters.com.au



Rail position: TRUE

#### 1600m RACE 8 POLYTRACK BENCHMARK 88 HANDICAP



Rail position: TRUE

#### 1400m RACE 9 PFD FOOD SERVICES BENCHMARK 78 HANDICAP

#### FREE printable speedmaps and more from www.punters.com.au



Rail position: TRUE Race Direction



# **Produced by Punters.com.au**

Punters.com.au is your ultimate racing website. Social networking, free form guides, odds comparison, betting deals, the latest news, photos and a revolutionary tipping system allowing punters to buy and sell their horse racing tips. Visit www.punters.com.au for more information.

#### Love it, hate it, can't live without it? We'd love to hear from you: support@punters.com.au

© 2020 Punt