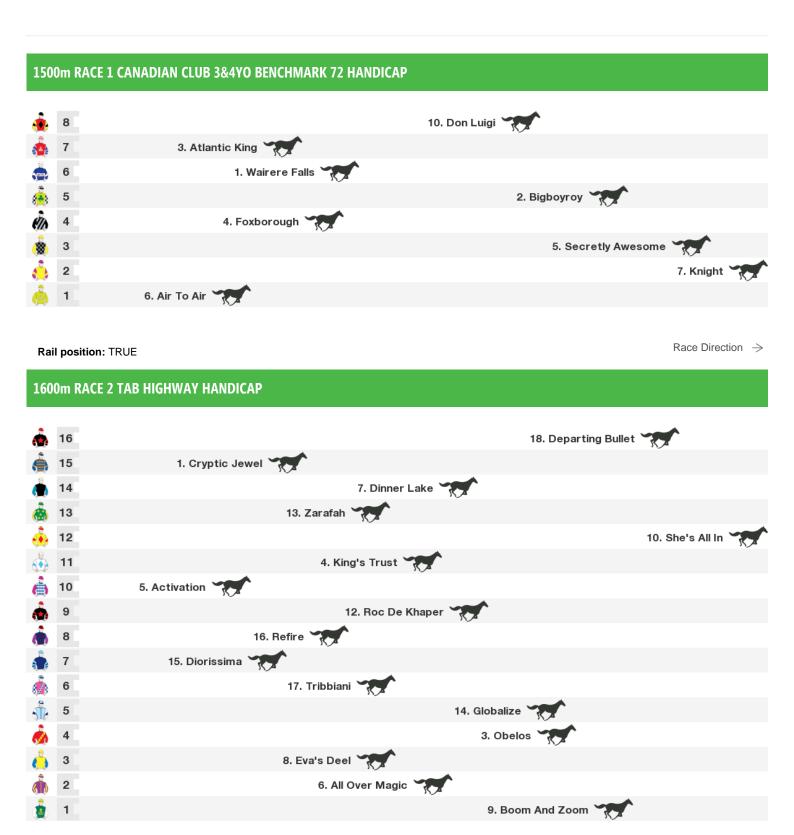

### 2000m RACE 3 198'S MARTY, CRAMMY AND LYNDAL BENCHMARK 78 HANDICAP

Rail position: TRUE