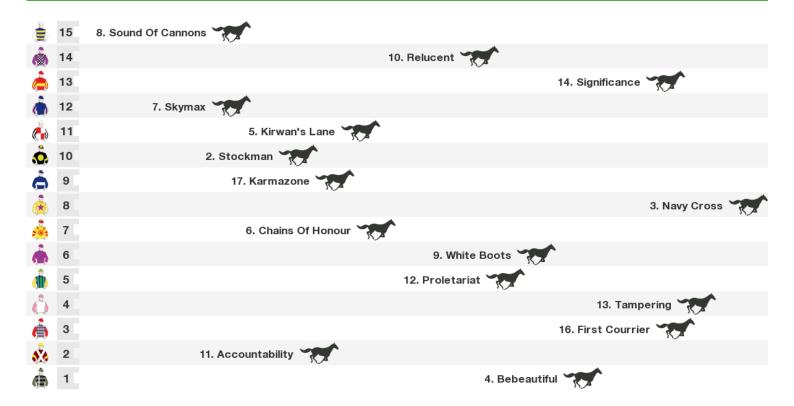

# **Kembla Grange Speedmaps**

# Saturday 21st November 2020



Rail position: TRUE

Race Direction

### 2000m RACE 3 198'S MARTY, CRAMMY AND LYNDAL BENCHMARK 78 HANDICAP



Rail position: TRUE

# 1000m RACE 4 EVERGREEN TURF AUSTRALIA BENCHMARK 78 HANDICAP



Rail position: TRUE

# 1200m RACE 5 ABAX CONTRACTING CG&E BENCHMARK 78 HANDICAP

#### FREE printable speedmaps and more from www.punters.com.au



Rail position: TRUE

# 1200m RACE 6 TRAFFIC LOGISTICS F&M BENCHMARK 78 HANDICAP



Rail position: TRUE

#### 1600m RACE 7 THE GONG

#### FREE printable speedmaps and more from www.punters.com.au



Rail position: TRUE

#### 1600m RACE 8 POLYTRACK BENCHMARK 88 HANDICAP



Rail position: TRUE

#### 1400m RACE 9 PFD FOOD SERVICES BENCHMARK 78 HANDICAP

#### FREE printable speedmaps and more from www.punters.com.au



Rail position: TRUE Race Direction



# **Produced by Punters.com.au**

Punters.com.au is your ultimate racing website. Social networking, free for