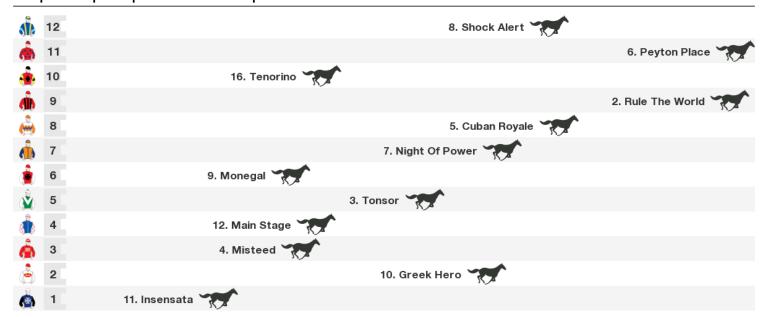

maps**

# Saturday 21st November 2020



Rail position: TRUE

Race Direction

### 2000m RACE 3 198'S MARTY, CRAMMY AND LYNDAL BENCHMARK 78 HANDICAP



Rail position: TRUE

# 1000m RACE 4 EVERGREEN TURF AUSTRALIA BENCHMARK 78 HANDICAP



Rail position: TRUE

# 1200m RACE 5 ABAX CONTRACTING CG&E BENCHMARK 78 HANDICAP

#### FREE printable speedmaps and more from www.punters.com.au



Rail position: TRUE

# 1200m RACE 6 TRAFFIC LOGISTICS F&M BENCHMARK 78 HANDICAP



Rail position: TRUE

#### 1600m RACE 7 THE GONG

#### FREE printable speedmaps and more from www.punters.com.au



Rail position: TRUE

#### 1600m RACE 8 POLYTRACK BENCHMARK 88 HANDICAP



Rail position: TRUE

#### 1400m RACE 9 PFD FOOD SERVICES BENCHMARK 78 HANDICAP

#### FREE printable speedmaps and more from www.punters.com.au



Rail position: TRUE Race Direction



# **Produced by Punters.com.au**

Punters.com.au is your ultimate racing website. Social networking, free form guides, odds comparison, betting deals, the latest news, photos and a revolutionary tipping system allowing punters to buy and sell their horse racing tips. Visit www.punters.com.au for more information.

#### Love it, hate it, can't live without it? We'd love to hear from you: support@punters.com.au

© 2020 Punters Paradise Pty Ltd. If you're reading this copyright notice you're probably thinking of printing lots of copies. Go for it. Give a copy to your mates, your mum and some strangers at the TAB. We want people to have our free form guides. Just don't sell them, alter, change or reproduce parts of this form guide as it's strictly prohib