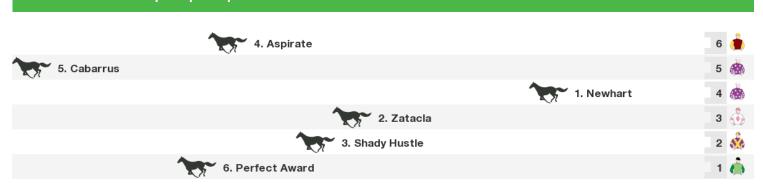

ckby Mercedes Benz Maiden



Rail position: True Race Direction

## 1600m RACE 4 Buckby Subaru MDN/CL1



Rail position: True Race Direction

## 1200m RACE 5 Shane Yates Memorial BM66 Hcp



Rail position: True Race Direction

## 1200m RACE 6 Tas Fumigation & Pest Control 3YO Cup



Rail position: True

## 1400m RACE 7 Buckby RAM Class 1 Hcp

| 3. Mannix           | 9 🧥 |
|---------------------|-----|
| 7. Luvahussy        | 8 🧔 |
| 5. Lady Foxwedge    | 7   |
| 1. Wardell          | 6   |
| 11. Levissi         | 5 🦺 |
| 2. Ravage           | 4 🧰 |
| 9. Stepped In Paint | 3 🧥 |
| 6. Not Now          | 2 🦓 |
| 4. Stelladoni       | 1 🥼 |

Rail position: True Race Direction

## 1400m RACE 8 Ladbrokes Class 3 Hcp



Rail position: True Race Direction

### 1400m RACE 9 Steves Liquor Open Hcp



Rail position: True Race Direction



#### **Produced by Punters.com.au**

Punters.com.au is your ultimate racing website. Social networking, free form guides, odds comparison, betting deals, the latest news, photos and a revolutionary tipping system allowing punters to buy and sell their horse racing tips. Visit www.punters.com.au for more information.

#### Love it, hate it, can't live without it? We'd love to hear from you: support@punters.com.au

- © 2020 Punters Paradise Pty Ltd. If you're reading this copyright notice you're probably thinking of printing lots of copies. Go for it. Give a copy to your mates, your mum and some strangers at the TAB. We want people to have our free form guides. Just don't sell them, alter, change or reproduce parts of this form guide as it's strictly p