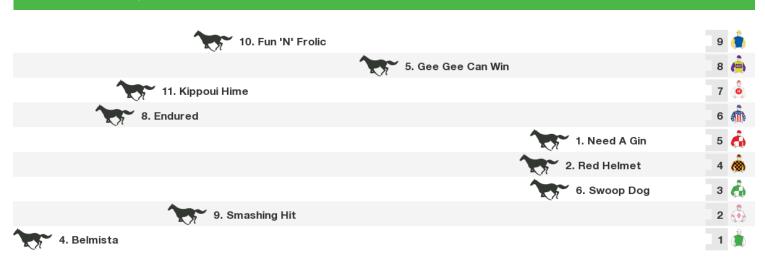

## 1200m RACE 5 Shane Yates Memorial BM66 Hcp

Rail position: True Race Direction

## 1200m RACE 6 Tas Fumigation & Pest Control 3YO Cup

Rail position: True