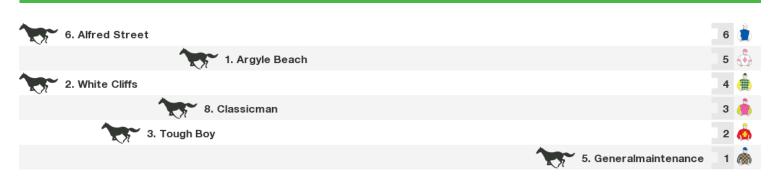

## 1200m RACE 5 Shane Yates Memorial BM66 Hcp

Rail position: True Race Direction