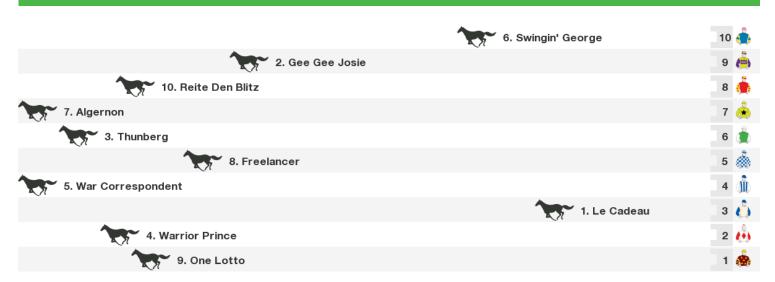

# **Launceston Speedmaps**

## Saturday 21st November 2020



Rail position: True Race Direction

## 1200m RACE 3 Buckby Mercedes Benz Maiden



Rail position: True Race Direction

## 1600m RACE 4 Buckby Subaru MDN/CL1



Rail position: True Race Direction

## 1200m RACE 5 Shane Yates Memorial BM66 Hcp



Rail position: True Race Direction

## 1200m RACE 6 Tas Fumigation & Pest Control 3YO Cup



Rail position: True

## 1400m RACE 7 Buckby RAM Class 1 Hcp

| 3. Mannix           | 9 🧥 |
|---------------------|-----|
| 7. Luvahussy        | 8 🧔 |
| 5. Lady Foxwedge    | 7   |
| 1. Wardell          | 6   |
| 11. Levissi         | 5 🦺 |
| 2. Ravage           | 4 🧰 |
| 9. Stepped In Paint | 3 🧥 |
| 6. Not Now          | 2 🦓 |
| 4. Stelladoni       | 1 🥼 |

Rail position: True Race Direction

## 1400m RACE 8 Ladbrokes Class 3 Hcp



Rail position: True Race Direction

### 1400m RACE 9 Steves Liquor Open Hcp



Rail position: True Race Direction



#### **Produced by Punters.com.au**

Punters.com.au is your ultimate racing website. Social networking, free form guides, odds comparison, betting deals, the latest news, photos and a revolutionary tipping system allowing punters to buy and s