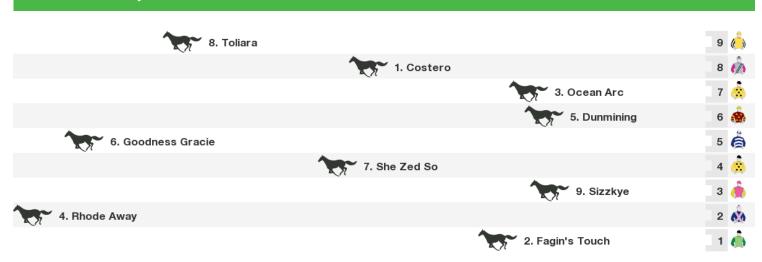

## 1400m RACE 8 Ladbrokes Class 3 Hcp

Rail position: True Race Direction

### 1400m RACE 9 Steves Liquor Open Hcp

Rail position: True Race Direction