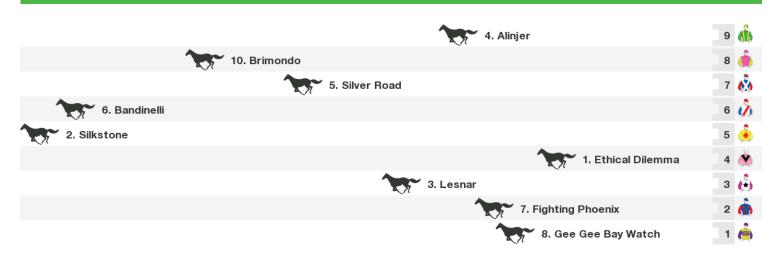

## 1400m RACE 7 Buckby RAM Class 1 Hcp

| 3. Mannix           | 9 🧥 |
|---------------------|-----|
| 7. Luvahussy        | 8 🧔 |
| 5. Lady Foxwedge    | 7   |
| 1. Wardell          | 6   |
| 11. Levissi         | 5 🦺 |
| 2. Ravage           | 4 🧰 |
| 9. Stepped In Paint | 3 🧥 |
| 6. Not Now          | 2 🦓 |
| 4. Stelladoni       | 1 🥼 |

Rail position: True Race Direction