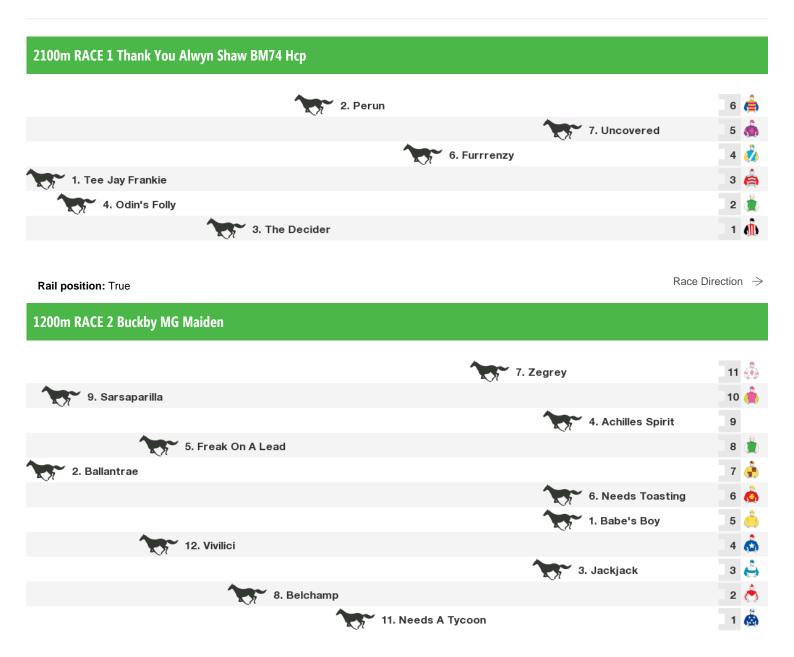

## Saturday 21st November 2020

Rail position: True Race Direction

## 1200m RACE 3 Buckby Mercedes Benz Maiden

Rail position: True Race Direction