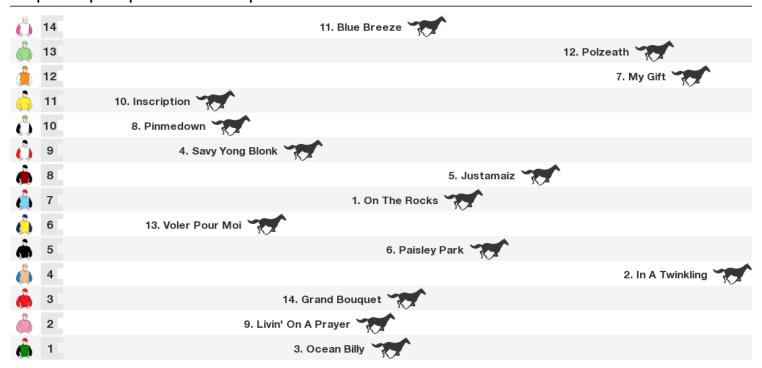

#### 1400m RACE 5 Dunstan Feeds T'bred Breeders'

Rail position: True Race Direction