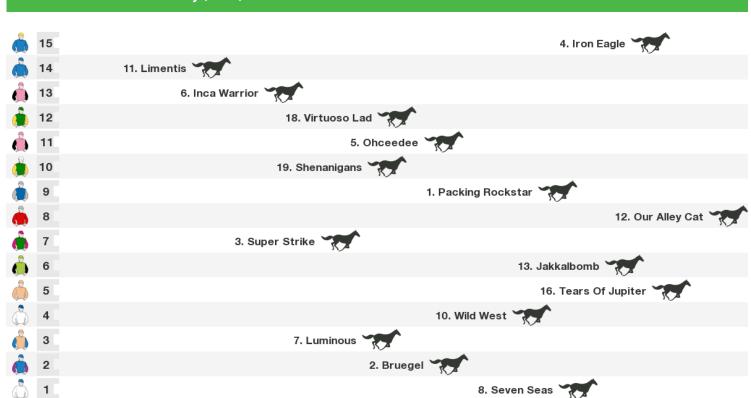

# 2100m RACE 7 Franklin Auctions Counties Cup

#### FREE printable speedmaps and more from www.punters.com.au

Rail position: True Race Direction