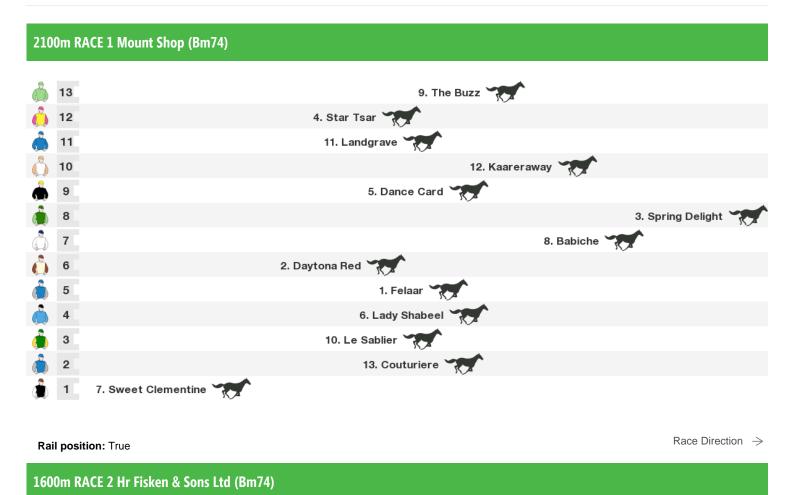

# **Pukekohe Park Speedmaps**

# Saturday 21st November 2020



#### FREE printable speedmaps and more from www.punters.com.au



Rail position: True

Race 3 Fasttrack Insurance 2yo Stakes: Sorry, not enough data to create a speedmap.

# 1400m RACE 4 Vernon And Vazey (Bm74)



Rail position: True

Race Direction

#### 1400m RACE 5 Dunstan Feeds T'bred Breeders'



Rail position: True Race Direction

# 1200m RACE 6 Brokerweb (Bm65)



Rail position: True

# 2100m RACE 7 Franklin Auctions Counties Cup

#### FREE printable speedmaps and more from www.punters.com.au



Rail position: True Race Direction

## 1100m RACE 8 Haunui Farm Counties Bowl



Rail position: True

# 1600m RACE 9 Franklin Long Roofing Ltd-Bm65

#### FREE printable speedmaps and more from www.punters.com.au



P

Rail position: True

### **Produced by Punters.com.au**

Punters.com.au