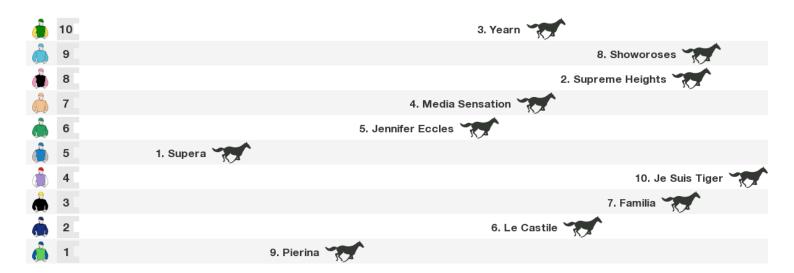

# **Pukekohe Park Speedmaps**

# Saturday 21st November 2020



#### FREE printable speedmaps and more from www.punters.com.au



Rail position: True

Race 3 Fasttrack Insurance 2yo Stakes: Sorry, not enough data to create a speedmap.

# 1400m RACE 4 Vernon And Vazey (Bm74)



Rail position: True

Race Direction

#### 1400m RACE 5 Dunstan Feeds T'bred Breeders'



Rail position: True Race Direction

# 1200m RACE 6 Brokerweb (Bm65)



Rail position: True

# 2100m RACE 7 Franklin Auctions Counties Cup

#### FREE printable speedmaps and more from www.punters.com.au



Rail position: True Race Direction

## 1100m RACE 8 Haunui Farm Counties Bowl



Rail position: True

# 1600m RACE 9 Franklin Long Roofing Ltd-Bm65

#### FREE printable speedmaps and more from www.punters.com.au



P

Rail position: True

### **Produced by Punters.com.au**

Punters.com.au is your ultimate racing website. Social networking, free form guides, odds comparison, betting deals, the latest news, photos and a revolutionary tipping system allowing punters to buy and sell their horse racing tips. Visit www.punters.com.au for more information.

#### Love it, hate it, can't live wi