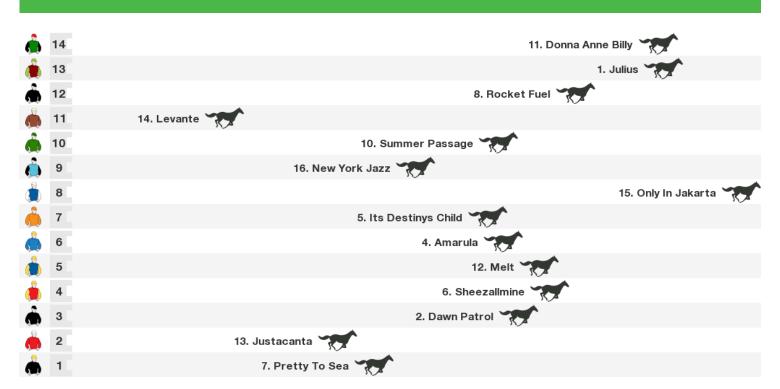

# 2100m RACE 7 Franklin Auctions Counties Cup

#### FREE printable speedmaps and more from www.punters.com.au

Rail position: True Race Direction