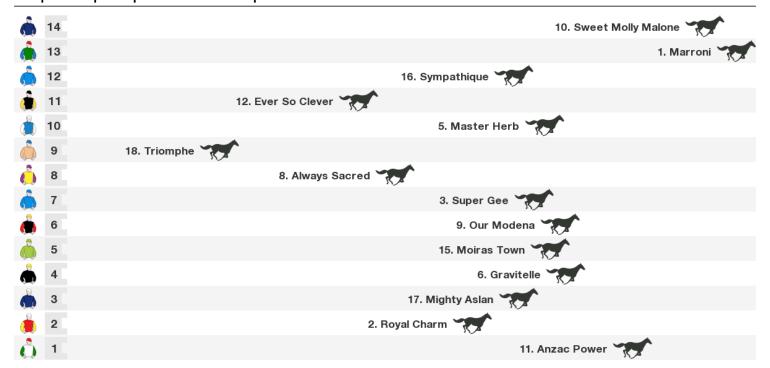

# **Pukekohe Park Speedmaps**

# Saturday 21st November 2020



#### FREE printable speedmaps and more from www.punters.com.au



Rail position: True

Race 3 Fasttrack Insurance 2yo Stakes: Sorry, not enough data to create a speedmap.

# 1400m RACE 4 Vernon And Vazey (Bm74)



Rail position: True

Race Direction

#### 1400m RACE 5 Dunstan Feeds T'bred Breeders'



Rail position: True Race Direction

# 1200m RACE 6 Brokerweb (Bm65)



Rail position: True

# 2100m RACE 7 Franklin Auctions Counties Cup

#### FREE printable speedmaps and more from www.punters.com.au



Rail position: True Race Direction

## 1100m RACE 8 Haunui Farm Counties Bowl



Rail position: True

# 1600m RACE 9 Franklin Long Roofing Ltd-Bm65

#### FREE printable speedmaps and more from www.punters.com.au



P

Rail position: True

### **Produced by Punters.com.au**

Punters.com.au is your ultimate racing website. Social networking, free form guides, odds comparison, betting deals, the latest news, photos and a revolutionary tipping system allowing punters to buy and sell their horse racing tips. Visit www.punters.com.au for more information.

#### Love it, hate it, can't live without it? We'd love to hear from you: support@punters.com.au

© 2020 Punters Paradise Pty Ltd. If you're reading this copyright notice you're probably thinking of printing lots of copies. Go for it. Give a copy to your mates, your mum and some strangers at the TAB. We want people to have our free form guides. Just don't sell them, alter, change or reproduce parts of this form guide as it's strictly prohibited. While