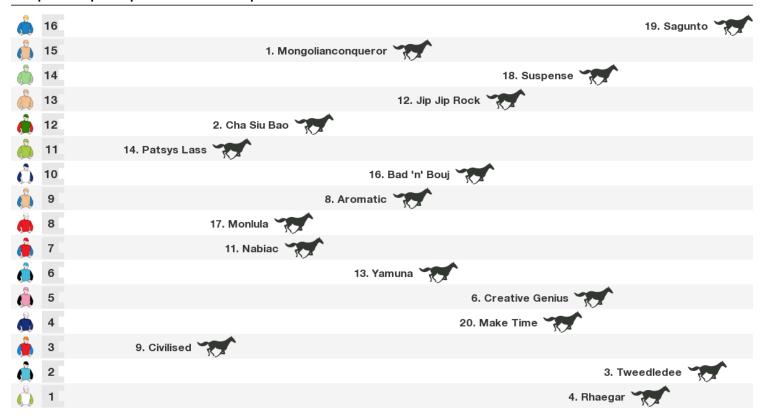

#### 1400m RACE 5 Dunstan Feeds T'bred Breeders'

Rail position: True Race Direction