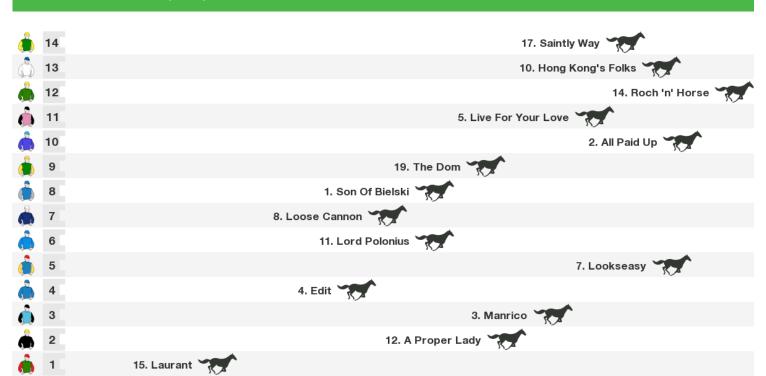

# **Pukekohe Park Speedmaps**

# Saturday 21st November 2020



#### FREE printable speedmaps and more from www.punters.com.au



Rail position: True

Race 3 Fasttrack Insurance 2yo Stakes: Sorry, not enough data to create a speedmap.

# 1400m RACE 4 Vernon And Vazey (Bm74)



Rail position: True

Race Direction

#### 1400m RACE 5 Dunstan Feeds T'bred Breeders'



Rail position: True Race Direction

# 1200m RACE 6 Brokerweb (Bm65)



Rail position: True

# 2100m RACE 7 Franklin Auctions Counties Cup

#### FREE printable speedmaps and more from www.punters.com.au



Rail position: True Race Direction

## 1100m RACE 8 Haunui Farm Counties Bowl



Rail position: True

# 1600m RACE 9 Franklin Long Roofing Ltd-Bm65

#### FREE printable speedmaps and more from www.punters.com.au



P

Rail position: True

### **Produced by Punters.com.au**

Punters.com.au is your ultimate racing website. Social networking, free form guides, odds comparison, betting deals, the latest news, photos and a revolutionary tipping system allowing punters to buy and sell their horse racing tips. Visit www.punters.com.au for more information.

#### Love it, hate it, can't live without it? We'd love to hear from you: support@punters.com.au

© 2020 Pu