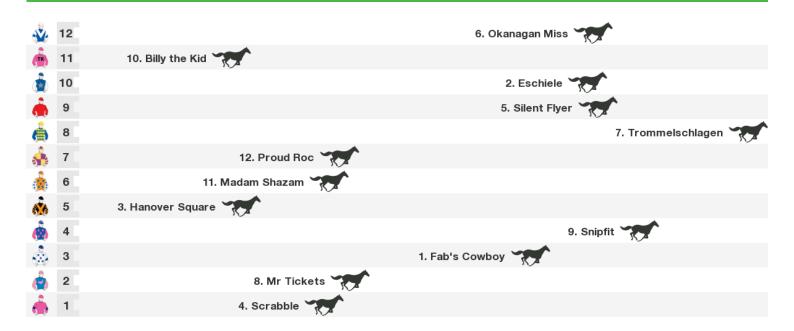

#### 1000m RACE 8 XXXX DRY COUNTRY STAMPEDE QUALIFIER OPEN QUALITY Handicap

Rail position: True