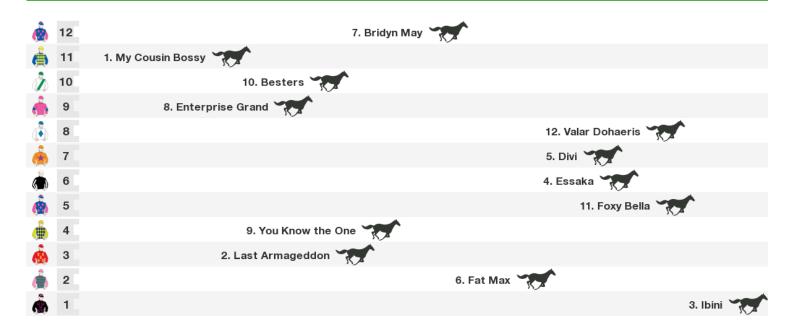

# 1640m RACE 7 COUNTRY CUPS CHALLENGE QUALIFIER/ROYAL ON 99 ROMA CUP OPEN Handicap

Rail position: True Race Direction