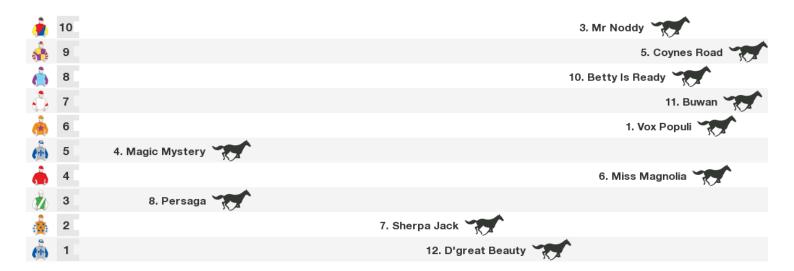

## 1200m RACE 6 IRON JACK BENCHMARK 65 Handicap

Rail position: True Race Direction