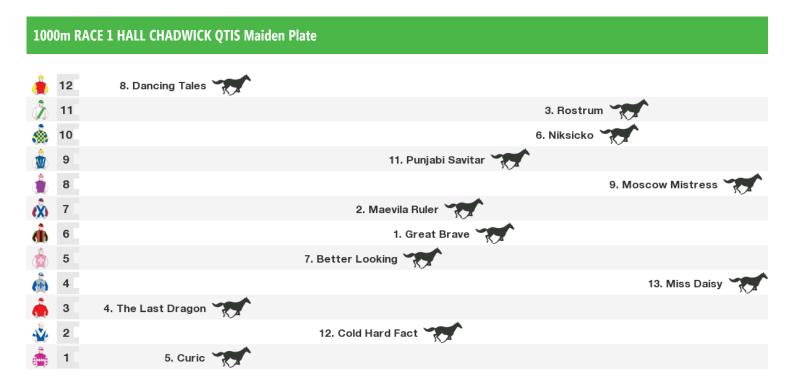

#### 1000m RACE 2 COATES HIRE ROMA QTIS Maiden Plate

Rail position: True Race Direction