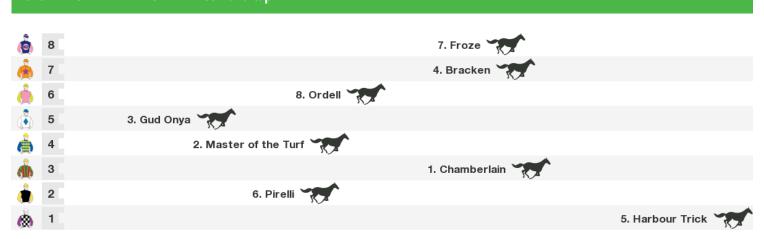

#### 1000m RACE 8 XXXX DRY COUNTRY STAMPEDE QUALIFIER OPEN QUALITY Handicap

Rail position: True