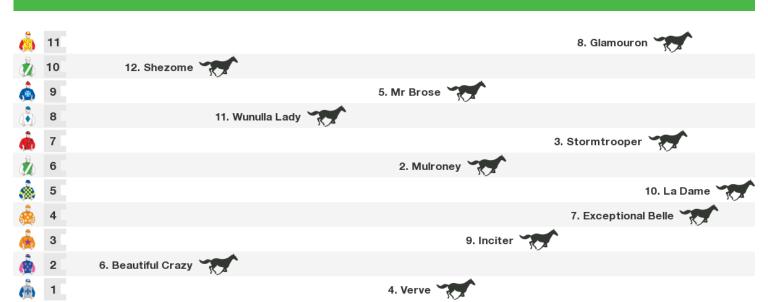

## 1200m RACE 5 MCINNES WILSON LAWYERS RATINGS BAND 0 - 55 Handicap

Rail position: True Race Direction