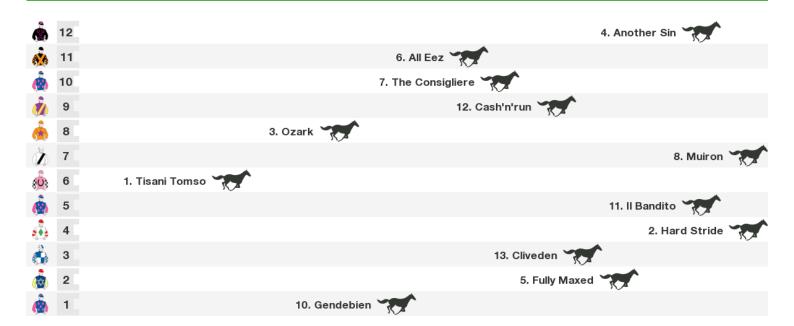

## 1200m RACE 6 IRON JACK BENCHMARK 65 Handicap

Rail position: True Race Direction