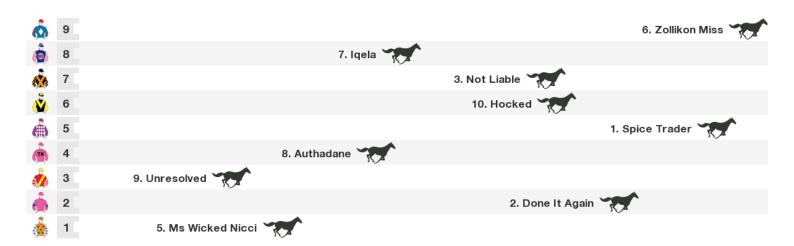

## 1200m RACE 5 MCINNES WILSON LAWYERS RATINGS BAND 0 - 55 Handicap

Rail position: True Race Direction