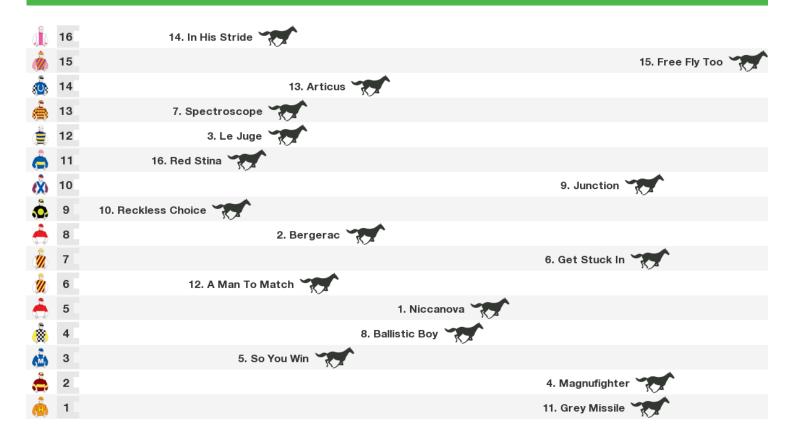

# **Sunshine Coast Speedmaps**

# Saturday 21st November 2020

Race 1 INNOVATIVE PLANNING SOLUTIONS QTIS Two-Year-Old Handicap: Sorry, not enough data to create a speedmap.



1400m RACE 3 ARCHER PARK RACING QTIS Three-Year-Old Handicap



Rail position: True Race Direction

# 1200m RACE 4 KENDRICK RACING One Metro Win Handicap



Rail position: True Race Direction

#### 1200m RACE 5 LANDMARK RESORT & SPA Class 3 Plate



Rail position: True Race Direction

# 1000m RACE 6 TRAVIS SCHULTZ & PARTNERS QTIS Three-Year-Old Handicap



Rail position: True

1000m RACE 7 THE WHARF MOOLOOLABA SWISS ACE Plate



Rail position: True Race Direction

# 1600m RACE 8 SKY RACING MOOLOOLABA CUP



Rail position: True

# 1400m RACE 9 KREW RACING Class 6 Handicap



Rail position: True Race Direction



# **Produced by Punters.com.au**

Punters.com.au is your ultimate racing website. Social networking, free form guides, odds comparison, betting deals, the latest news, photos and a revolutionary tipping system allowing punters to buy and sell their horse racing tips. Visit www.punters.com.au for more information.

# Love it, hate it, can't live without it? We'd love to hear from you: support@punters.com.au

© 2020 Punters Paradise Pty Ltd. If you're reading this copyright notice you're probably thinking of printing lots of copies. Go for it. Give a copy to your mates, your mum and some strangers at the TAB. We want people to have our free form guides. Just don't sell them, alter, cha