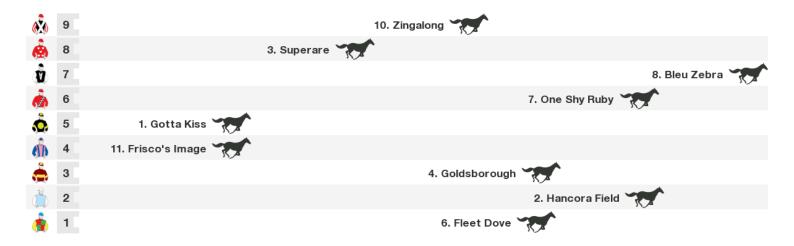

# 1200m RACE 4 KENDRICK RACING One Metro Win Handicap

Rail position: True Race Direction