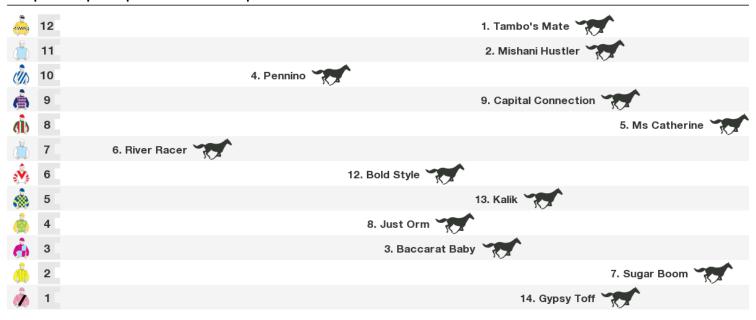

# **Sunshine Coast Speedmaps**

# Saturday 21st November 2020

Race 1 INNOVATIVE PLANNING SOLUTIONS QTIS Two-Year-Old Handicap: Sorry, not enough data to create a speedmap.



1400m RACE 3 ARCHER PARK RACING QTIS Three-Year-Old Handicap



Rail position: True Race Direction

# 1200m RACE 4 KENDRICK RACING One Metro Win Handicap



Rail position: True Race Direction

#### 1200m RACE 5 LANDMARK RESORT & SPA Class 3 Plate



Rail position: True Race Direction

# 1000m RACE 6 TRAVIS SCHULTZ & PARTNERS QTIS Three-Year-Old Handicap



Rail position: True

1000m RACE 7 THE WHARF MOOLOOLABA SWISS ACE Plate



Rail position: True Race Direction

# 1600m RACE 8 SKY RACING MOOLOOLABA CUP



Rail position: True

# 1400m RACE 9 KREW RACING Class 6 Handicap



Rail position: True Race Direction



# **Produced by Punters.com.au**

Punters.com.au is your ultimate racing website. Social networking, free form guides, odds comparison, betting deals, the latest news, photos and a revolutionary tipping system allowing punters to buy and sell their horse racing tips. Visit www.punters.com.au for more information.

# Love it, hate it, can't live without it? We'd love to hear from you: support@punters.com.au

© 2020 Punters Paradise Pty Ltd. If you're reading this copyright notice you're probably thinking of printing lots of copies. Go for it. Give a copy to your mates, your mum and some strangers at the TA