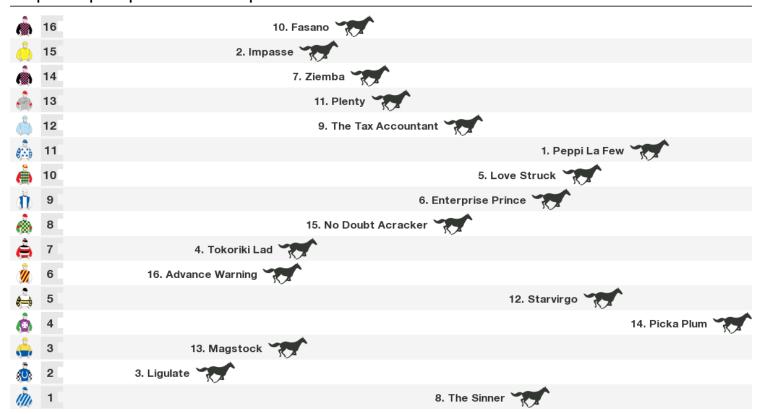

# **Sunshine Coast Speedmaps**

# Saturday 21st November 2020

Race 1 INNOVATIVE PLANNING SOLUTIONS QTIS Two-Year-Old Handicap: Sorry, not enough data to create a speedmap.



1400m RACE 3 ARCHER PARK RACING QTIS Three-Year-Old Handicap



Rail position: True Race Direction

# 1200m RACE 4 KENDRICK RACING One Metro Win Handicap



Rail position: True Race Direction

#### 1200m RACE 5 LANDMARK RESORT & SPA Class 3 Plate



Rail position: True Race Direction

# 1000m RACE 6 TRAVIS SCHULTZ & PARTNERS QTIS Three-Year-Old Handicap



Rail position: True

1000m RACE 7 THE WHARF MOOLOOLABA SWISS ACE Plate



Rail position: True Race Direction

# 1600m RACE 8 SKY RACING MOOLOOLABA CUP



Rail position: True

# 1400m RACE 9 KREW RACING Class 6 Handicap



Rail position: True Race Direction



# **Produced by Punters.com.au**

Punters.com.au is your ultimate racing website. Social networking, free form guides, odds comparison, betting deals, the latest news, photos and a revolutionary tipping system allowing punters to buy and sell their horse racing tips. Visit www.punters.com.au for more information.

# Love it, hate it, can't live without it? We'd love to hear from you: support@punters.com.au

© 2020 Punters Paradise Pty Ltd. If you're reading this copyright notice you're probably thinking of printing lots of copies. Go for it. Give a copy to your mates, your mum and some strangers at the TAB. We want people to have our free form guides. Just don't sell them, alter, change or reproduce parts of this form guide as it's strictly prohibite