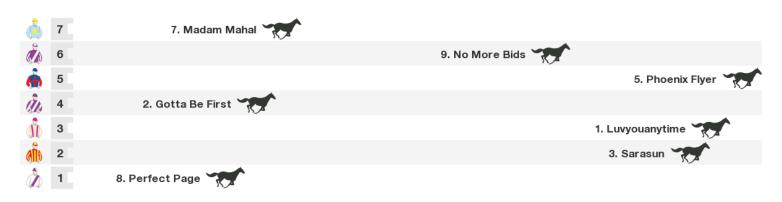

# **Toowoomba Speedmaps**

Saturday 21st November 2020



Rail position: 4 metres Entire Course.

Race Direction



Rail position: 4 metres Entire Course.

Race Direction

## 1640m RACE 4 CARPETONE TOOWOOMBA BENCHMARK 55 Handicap



Rail position: 4 metres Entire Course.

Race Direction



#### Rail position: 4 metres Entire Course.

Race Direction

#### 1300m RACE 6 WESTON KITCHENS Maiden Plate



Rail position: 4 metres Entire Course.

Race Direction





### Produced by Punters.com.au

Punters.com.au is your ultimate racing website. Social networking, free form guides, odds comparison, betting deals, the latest news, photos and a revolutionary tipping system allowing punters to buy and sell their horse racing tips. Visit www.punters.com.au for more information.

#### Love it, hate it, can't live without it? We'd love to hear from you: support@punters.com.au

© 2020 Punters Paradise Pty Ltd. If you're reading this copyright notice you're probably thinking of printing lots of copies. Go for it. Give a copy to your