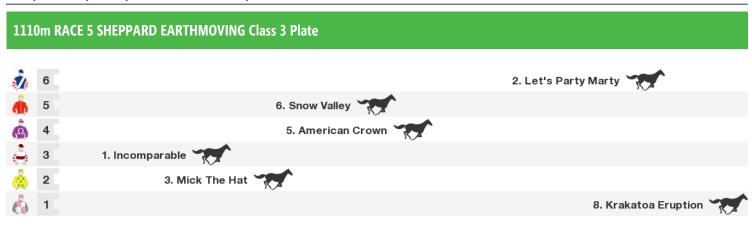

# **Toowoomba Speedmaps**

Saturday 21st November 2020



Rail position: 4 metres Entire Course.

Race Direction



Rail position: 4 metres Entire Course.

Race Direction

## 1640m RACE 4 CARPETONE TOOWOOMBA BENCHMARK 55 Handicap



Rail position: 4 metres Entire Course.

Race Direction



#### Rail position: 4 metres Entire Course.

Race Direction

#### 1300m RACE 6 WESTON KITCHENS Maiden Plate



Rail position: 4 metres Entire Course.

Race Direction





### Produced by Punters.com.au

Punters.com.au is your ultimate racing website. Social networking, free form guides, odds comparison, betting deals, the latest news, photos and a revolutionary tipping system allowing punters to buy and sell their horse racing tips. Visit www.punters.com.au for more information.

#### Love it, hate it, can't live without it? We'd love to hear from you: support@punters.com.au

© 2020 Punters Paradise Pty Ltd. If you're reading this copyright notice you're probably thinking of printing lots of copies. Go for it. Give a copy to your mates, your mum and some strangers at the TAB. We want peo