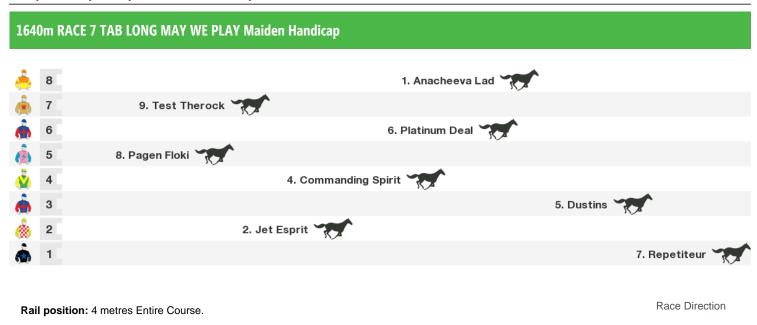

#### 1300m RACE 6 WESTON KITCHENS Maiden Plate

Rail position: 4 metres Entire Course.

Race Direction