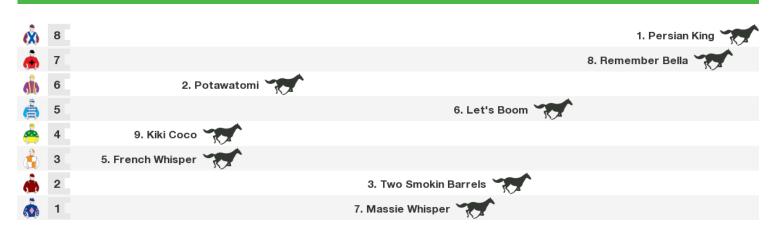

# **Toowoomba Speedmaps**

Saturday 21st November 2020

Rail position: 4 metres Entire Course.

Race Direction

Rail position: 4 metres Entire Course.

Race Direction