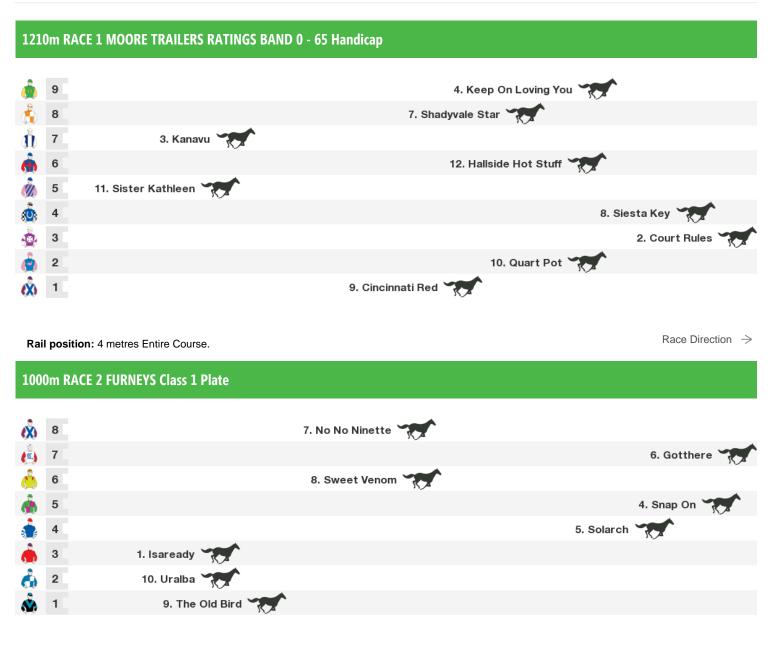

# **Toowoomba Speedmaps**

Saturday 21st November 2020



Rail position: 4 metres Entire Course.

Race Direction



Rail position: 4 metres Entire Course.

Race Direction

## 1640m RACE 4 CARPETONE TOOWOOMBA BENCHMARK 55 Handicap



Rail position: 4 metres Entire Course.

Race Direction



#### Rail position: 4 metres Entire Course.

Race Direction

#### 1300m RACE 6 WESTON KITCHENS Maiden Plate



Rail position: 4 metres Entire Course.

Race Direction





### Produced by Punters.com.au

Punters.com.au is your ultimate racing website. Social networking, free form guides, odds comparison, betting deals, the latest news, photos and a revolutionary tipping system allowing punters to buy and sell their horse racing tips. Visit www.punters.com.au for more information.

#### Love it, hate it, can't live without it? We'd love to hear from you: suppor