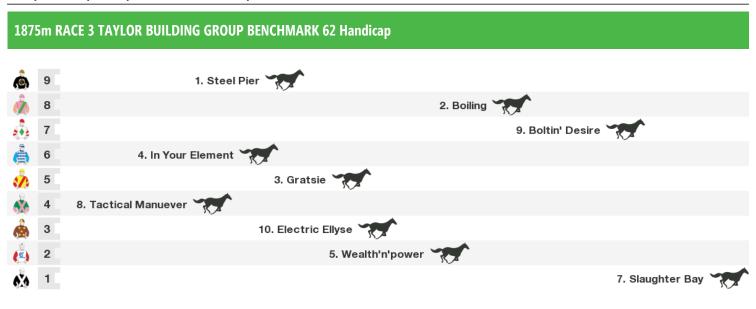

# **Toowoomba Speedmaps**

Saturday 21st November 2020



Rail position: 4 metres Entire Course.

Race Direction



Rail position: 4 metres Entire Course.

Race Direction

## 1640m RACE 4 CARPETONE TOOWOOMBA BENCHMARK 55 Handicap



Rail position: 4 metres Entire Course.

Race Direction



#### Rail position: 4 metres Entire Course.

Race Direction

#### 1300m RACE 6 WESTON KITCHENS Maiden Plate



Rail position: 4 metres Entire Course.

Race Direction





### Produced by Punters.com.au

Punters.com.au is your ultimate racing website. Social networking, free form guides, odds comparison, betting deals, the latest news, photos and a revolutionary tipping system allowing punters to buy and sell their horse racing tips. Visit www.punters.com.au for more information.

#### Love it, hate it, can't live without it? We'd love to hear from you: support@punters.com.au

© 2020 Punters Paradise Pty Ltd. If you'