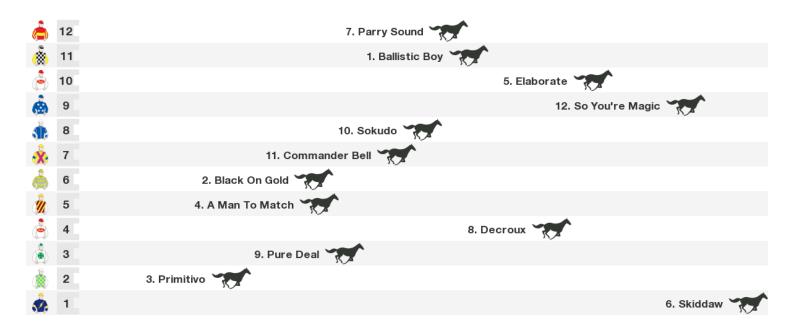

#### 1400m RACE 7 \$2M GOLD COAST MAGIC MILLIONS 3YO GUINEAS

Rail position: +1m 1000m-400m; True Remainder

Race Direction

| table speedmaps and mo | ore from www.punte | ers.com.au |  |  |
|------------------------|--------------------|------------|--|--|
|                        |                    |            |  |  |
|                        |                    |            |  |  |
|                        |                    |            |  |  |
|                        |                    |            |  |  |
|                        |                    |            |  |  |
|                        |                    |            |  |  |
|                        |                    |            |  |  |
|                        |                    |            |  |  |
|                        |                    |            |  |  |
|                        |                    |            |  |  |
|                        |                    |            |  |  |
|                        |                    |            |  |  |
|                        |                    |            |  |  |
|                        |                    |            |  |  |
|                        |                    |            |  |  |
|                        |                    |            |  |  |
|                        |                    |            |  |  |
|                        |                    |            |  |  |
|                        |                    |            |  |  |
|                        |                    |            |  |  |
|                        |                    |            |  |  |
|                        |                    |            |  |  |
|                        |                    |            |  |  |
|                        |                    |            |  |  |
|                        |                    |            |  |  |
|                        |                    |            |  |  |
|                        |                    |            |  |  |
|                        |                    |            |  |  |
|                        |                    |            |  |  |
|                        |                    |            |  |  |
|                        |                    |            |  |  |
|                        |                    |            |  |  |