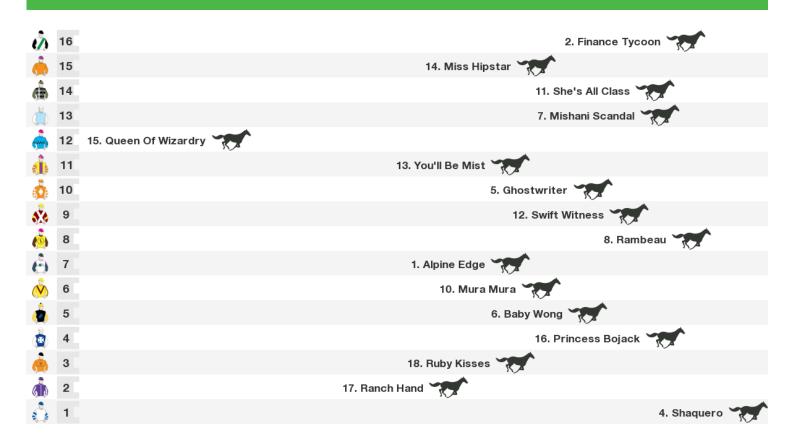

#### 2400m RACE 3 \$1M FRIZELLE SUNSHINE MAGIC MILLIONS SUBZERO

Rail position: +1m 1000m-400m; True Remainder

Race Direction