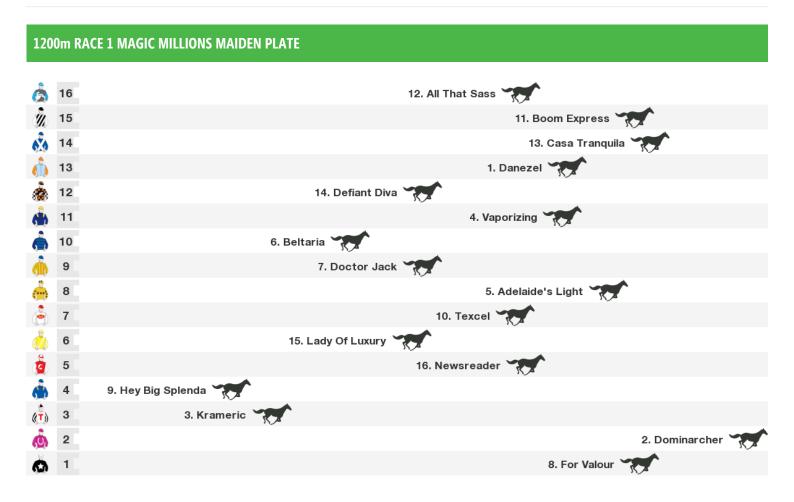

# **Aquis Park Gold Coast Speedmaps**

## Saturday 16th January 2021



Rail position: +1m 1000m-400m; True Remainder

Race Direction  $\, o \,$ 

**1800m RACE 2 MAGIC MILLIONS OPEN Handicap** 

#### FREE printable speedmaps and more from www.punters.com.au



Rail position: +1m 1000m-400m; True Remainder

Race Direction

#### 2400m RACE 3 \$1M FRIZELLE SUNSHINE MAGIC MILLIONS SUBZERO



Rail position: +1m 1000m-400m; True Remainder

Race Direction

### 1200m RACE 4 \$1M IT'S LIVE! IN QUEENSLAND MAGIC MILLIONS SNIPPETS

#### FREE printable speedmaps and more from www.punters.com.au



Rail position: +1m 1000m-400m; True Remainder

Race Direction

#### 1300m RACE 5 \$1M TAB MAGIC MILLIONS FILLIES & MARES (3YO&UP)



Rail position: +1m 1000m-400m; True Remainder

Race Direction

#### 1200m RACE 6 \$2M THE STAR GOLD COAST MAGIC MILLIONS 2YO CLASSIC



Rail posi