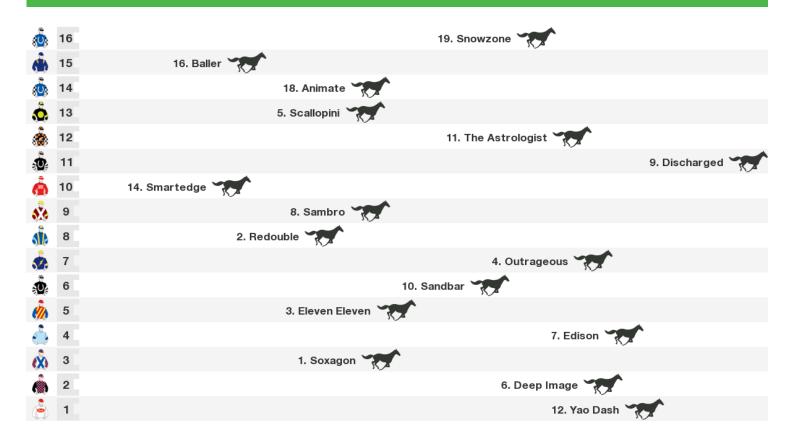

#### 1300m RACE 9 \$1M RACING QUEENSLAND MAGIC MILLIONS QTIS OPEN HANDICAP

Rail position: +1m 1000m-400m; True Remainder

Race Direction

| rintable speedmaps and r | rintable speedmaps and more from www.punters.com.au |  |  |  |  |  |  |  |  |  |
|--------------------------|-----------------------------------------------------|--|--|--|--|--|--|--|--|--|
|                          |                                                     |  |  |  |  |  |  |  |  |  |
|                          |                                                     |  |  |  |  |  |  |  |  |  |
|                          |                                                     |  |  |  |  |  |  |  |  |  |
|                          |                                                     |  |  |  |  |  |  |  |  |  |
|                          |                                                     |  |  |  |  |  |  |  |  |  |
|                          |                                                     |  |  |  |  |  |  |  |  |  |
|                          |                                                     |  |  |  |  |  |  |  |  |  |
|                          |                                                     |  |  |  |  |  |  |  |  |  |
|                          |                                                     |  |  |  |  |  |  |  |  |  |
|                          |                                                     |  |  |  |  |  |  |  |  |  |
|                          |                                                     |  |  |  |  |  |  |  |  |  |
|                          |                                                     |  |  |  |  |  |  |  |  |  |
|                          |                                                     |  |  |  |  |  |  |  |  |  |
|                          |                                                     |  |  |  |  |  |  |  |  |  |
|                          |                                                     |  |  |  |  |  |  |  |  |  |
|                          |                                                     |  |  |  |  |  |  |  |  |  |
|                          |                                                     |  |  |  |  |  |  |  |  |  |
|                          |                                                     |  |  |  |  |  |  |  |  |  |
|                          |                                                     |  |  |  |  |  |  |  |  |  |
|                          |                                                     |  |  |  |  |  |  |  |  |  |
|                          |                                                     |  |  |  |  |  |  |  |  |  |
|                          |                                                     |  |  |  |  |  |  |  |  |  |
|                          |                                                     |  |  |  |  |  |  |  |  |  |
|                          |                                                     |  |  |  |  |  |  |  |  |  |
|                          |                                                     |  |  |  |  |  |  |  |  |  |
|                          |                                                     |  |  |  |  |  |  |  |  |  |
|                          |                                                     |  |  |  |  |  |  |  |  |  |
|                          |                                                     |  |  |  |  |  |  |  |  |  |
|                          |                                                     |  |  |  |  |  |  |  |  |  |
|                          |                                                     |  |  |  |  |  |  |  |  |  |
|                          |                                                     |  |  |  |  |  |  |  |  |  |