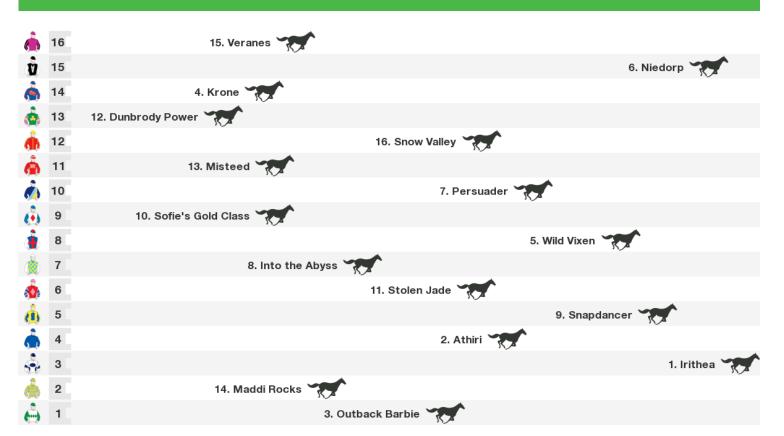

## Saturday 16th January 2021

Rail position: +1m 1000m-400m; True Remainder

Race Direction  $\, o \,$ 

**1800m RACE 2 MAGIC MILLIONS OPEN Handicap** 