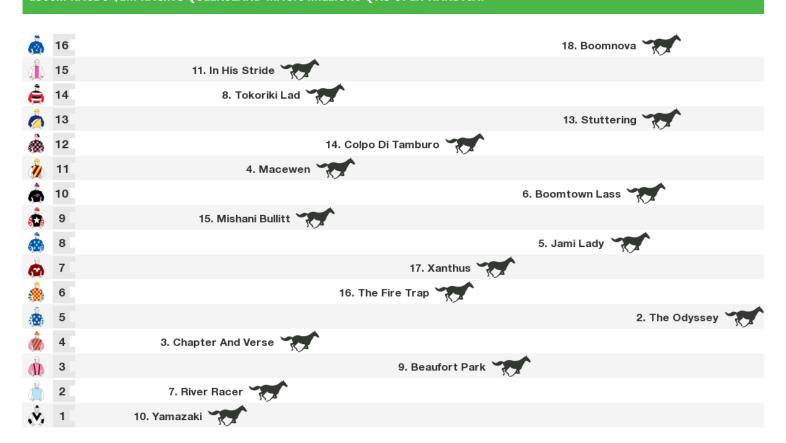

#### 1200m RACE 6 \$2M THE STAR GOLD COAST MAGIC MILLIONS 2YO CLASSIC

Rail position: +1m 1000m-400m; True Remainder

Race Direction