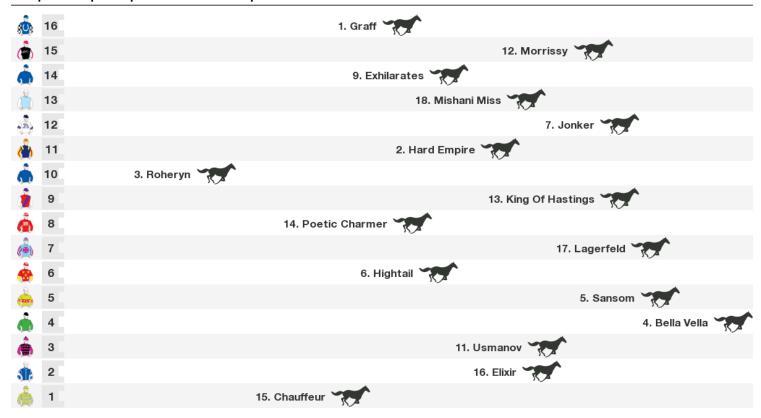

#### 1300m RACE 9 \$1M RACING QUEENSLAND MAGIC MILLIONS QTIS OPEN HANDICAP

Rail position: +1m 1000m-400m; True Remainder

Race Direction

| rintable speedmaps and r | rintable speedmaps and more from www.punters.com.au |  |  |  |  |  |  |  |  |  |
|--------------------------|-----------------------------------------------------|--|--|--|--|--|--|--|--|--|
|                          |                                                     |  |  |  |  |  |  |  |  |  |
|                          |                                                     |  |  |  |  |  |  |  |  |  |
|                          |                                                     |  |  |  |  |  |  |  |  |  |
|                          |                                                     |  |  |  |  |  |  |  |  |  |
|                          |                                                     |  |  |  |  |  |  |  |  |  |
|                          |                                                     |  |  |  |  |  |  |  |  |  |
|                          |                                                     |  |  |  |  |  |  |  |  |  |
|                          |                                                     |  |  |  |  |  |  |  |  |  |
|                          |                                                     |  |  |  |  |  |  |  |  |  |
|                          |                                                     |  |  |  |  |  |  |  |  |  |
|                          |                                                     |  |  |  |  |  |  |  |  |  |
|                          |                                                     |  |  |  |  |  |  |  |  |  |
|                          |                                                     |  |  |  |  |  |  |  |  |  |
|                          |                                                     |  |  |  |  |  |  |  |  |  |
|                          |                                                     |  |  |  |  |  |  |  |  |  |
|                          |                                                     |  |  |  |  |  |  |  |  |  |
|                          |                                                     |  |  |  |  |  |  |  |  |  |
|                          |                                                     |  |  |  |  |  |  |  |  |  |
|                          |                                                     |  |  |  |  |  |  |  |  |  |
|                          |                                                     |  |  |  |  |  |  |  |  |  |
|                          |                                                     |  |  |  |  |  |  |  |  |  |
|                          |                                                     |  |  |  |  |  |  |  |  |  |
|                          |                                                     |  |  |  |  |  |  |  |  |  |
|                          |                                                     |  |  |  |  |  |  |  |  |  |
|                          |                                                     |  |  |  |  |  |  |  |  |  |
|                          |                                                     |  |  |  |  |  |  |  |  |  |
|                          |                                                     |  |  |  |  |  |  |  |  |  |
|                          |                                                     |  |  |  |  |  |  |  |  |  |
|                          |                                                     |  |  |  |  |  |  |  |  |  |
|                          |                                                     |  |  |  |  |  |  |  |  |  |
|                          |                                                     |  |  |  |  |  |  |  |  |  |