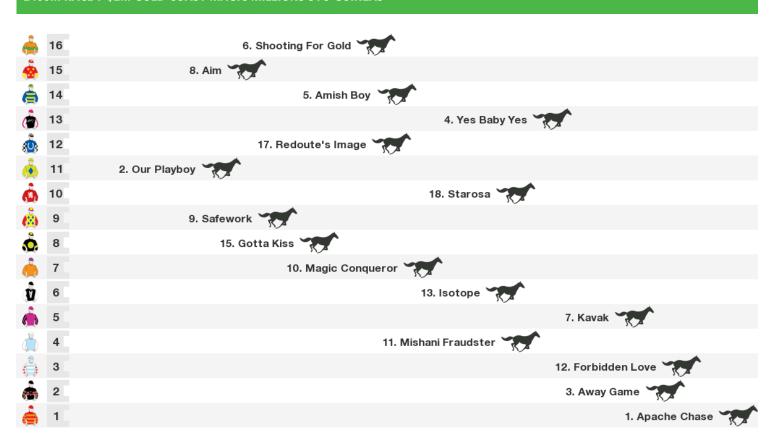

#### 1400m RACE 7 \$2M GOLD COAST MAGIC MILLIONS 3YO GUINEAS

Rail position: +1m 1000m-400m; True Remainder

Race Direction

| table speedmaps and mo | ore from www.punte | ers.com.au |  |  |
|------------------------|--------------------|------------|--|--|
|                        |                    |            |  |  |
|                        |                    |            |  |  |
|                        |                    |            |  |  |
|                        |                    |            |  |  |
|                        |                    |            |  |  |
|                        |                    |            |  |  |
|                        |                    |            |  |  |
|                        |                    |            |  |  |
|                        |                    |            |  |  |
|                        |                    |            |  |  |
|                        |                    |            |  |  |
|                        |                    |            |  |  |
|                        |                    |            |  |  |
|                        |                    |            |  |  |
|                        |                    |            |  |  |
|                        |                    |            |  |  |
|                        |                    |            |  |  |
|                        |                    |            |  |  |
|                        |                    |            |  |  |
|                        |                    |            |  |  |
|                        |                    |            |  |  |
|                        |                    |            |  |  |
|                        |                    |            |  |  |
|                        |                    |            |  |  |
|                        |                    |            |  |  |
|                        |                    |            |  |  |
|                        |                    |            |  |  |
|                        |                    |            |  |  |
|                        |                    |            |  |  |
|                        |                    |            |  |  |
|                        |                    |            |  |  |
|                        |                    |            |  |  |