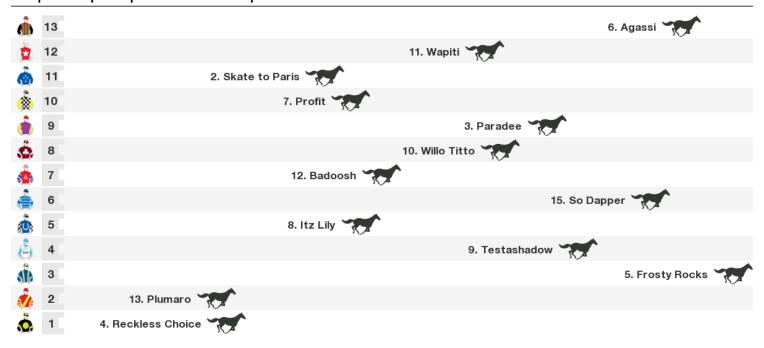

#### 1300m RACE 5 \$1M TAB MAGIC MILLIONS FILLIES & MARES (3YO&UP)

Rail position: +1m 1000m-400m; True Remainder

Race Direction