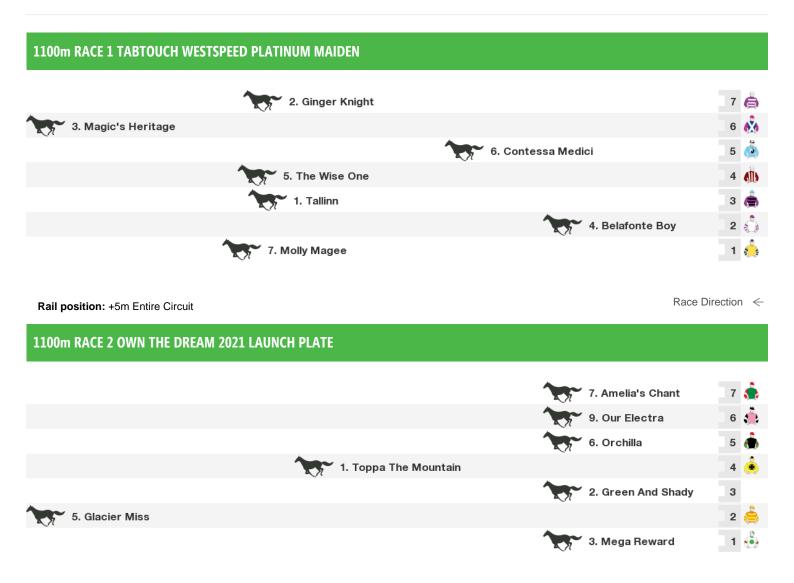

Rail position: +5m Entire Circuit

# **Ascot Speedmaps**

# Saturday 16th January 2021



Ascot | Page 1

Race Direction

#### 1400m RACE 3 PEOPLESTART HANDICAP



Rail position: +5m Entire Circuit

#### 1400m RACE 4 AMELIA PARK HANDICAP



Rail position: +5m Entire Circuit Race Direction

## 1200m RACE 5 SCHWEPPES PLATE



Rail position: +5m Entire Circuit

### 2200m RACE 6 CROWN SPORTS BAR HANDICAP

|                   | 1. Ouqba Ted        | 11 🚊 |
|-------------------|---------------------|------|
| 5. Blaiszen Cazah |                     | 10 🎪 |
| 2. Lonsdale Lady  |                     | 9 🍓  |
|                   | 9. Not Again Ken    | 8 🖄  |
|                   | 6. Celtic Diva      | 7 🏨  |
| 8. Frosty Heart   |                     | 6 🚔  |
|                   | 3. Treasured Crown  | 5 👯  |
|                   | 7. Defiantly        | 4 📥  |
|                   | 11