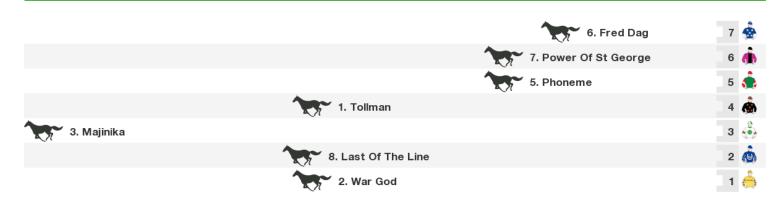

Rail position: +5m Entire Circuit

# **Ascot Speedmaps**

# Saturday 16th January 2021



Ascot | Page 1

Race Direction

#### 1400m RACE 3 PEOPLESTART HANDICAP



Rail position: +5m Entire Circuit

#### 1400m RACE 4 AMELIA PARK HANDICAP



Rail position: +5m Entire Circuit Race Direction

## 1200m RACE 5 SCHWEPPES PLATE



Rail position: +5m Entire Circuit

### 2200m RACE 6 CROWN SPORTS BAR HANDICAP

|                   | 1. Ouqba Ted        | 11 🚊 |
|-------------------|---------------------|------|
| 5. Blaiszen Cazah |                     | 10 🎪 |
| 2. Lonsdale Lady  |                     | 9 🍓  |
|                   | 9. Not Again Ken    | 8 🖄  |
|                   | 6. Celtic Diva      | 7 🏨  |
| 8. Frosty Heart   |                     | 6 🚔  |
|                   | 3. Treasured Crown  | 5 👯  |
|                   | 7. Defiantly        | 4 📥  |
|                   | 11. Winifer         | 3 🧥  |
|                   | 10. The Roan Ranger | 2 💩