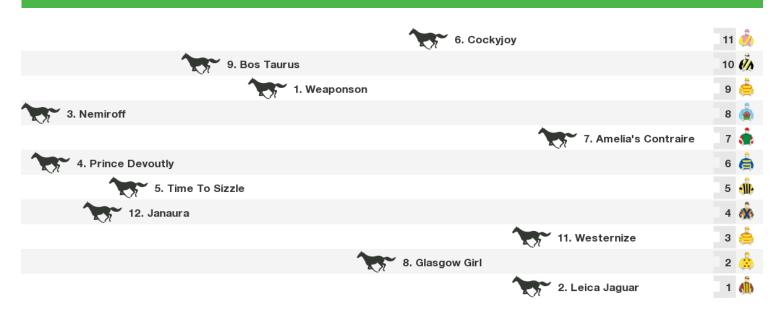

#### 1400m RACE 4 AMELIA PARK HANDICAP

Rail position: +5m Entire Circuit Race Direction