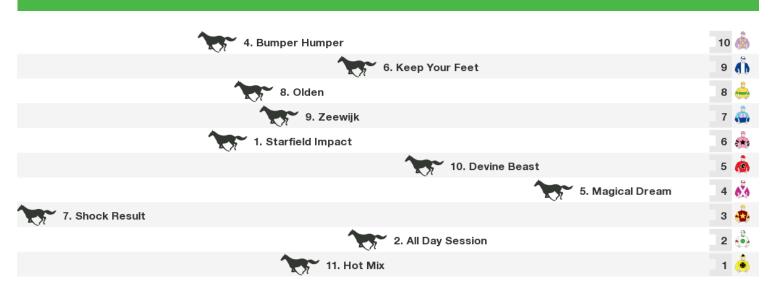

### 2200m RACE 6 CROWN SPORTS BAR HANDICAP

|                   | 1. Ouqba Ted        | 11 🚊 |
|-------------------|---------------------|------|
| 5. Blaiszen Cazah |                     | 10 🎪 |
| 2. Lonsdale Lady  |                     | 9 🍓  |
|                   | 9. Not Again Ken    | 8 🖄  |
|                   | 6. Celtic Diva      | 7 🏨  |
| 8. Frosty Heart   |                     | 6 🚔  |
|                   | 3. Treasured Crown  | 5 👯  |
|                   | 7. Defiantly        | 4 📥  |
|                   | 11. Winifer         | 3 🧥  |
|                   | 10. The Roan Ranger | 2 💩  |
|                   | 4. Baramagic        | 1 🧥  |

Rail position: +5m Entire Circuit