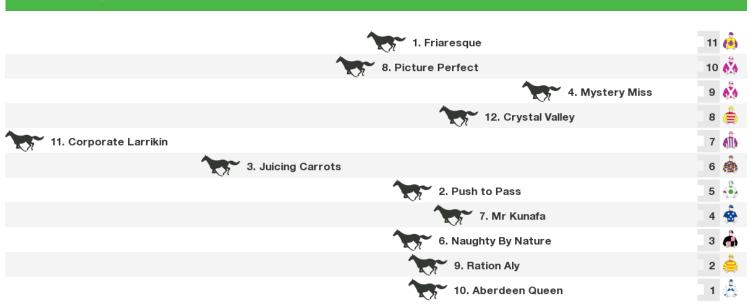

### 2200m RACE 6 CROWN SPORTS BAR HANDICAP

|                   | 1. Ouqba Ted        | 11 🚊 |
|-------------------|---------------------|------|
| 5. Blaiszen Cazah |                     | 10 🎪 |
| 2. Lonsdale Lady  |                     | 9 🍓  |
|                   | 9. Not Again Ken    | 8 🖄  |
|                   | 6. Celtic Diva      | 7 🏨  |
| 8. Frosty Heart   |                     | 6 🚔  |
|                   | 3. Treasured Crown  | 5 👯  |
|                   | 7. Defiantly        | 4 📥  |
|                   | 11. Winifer         | 3 🧥  |
|                   | 10. The Roan Ranger | 2 💩  |
|                   | 4. Baramagic        | 1 🧥  |