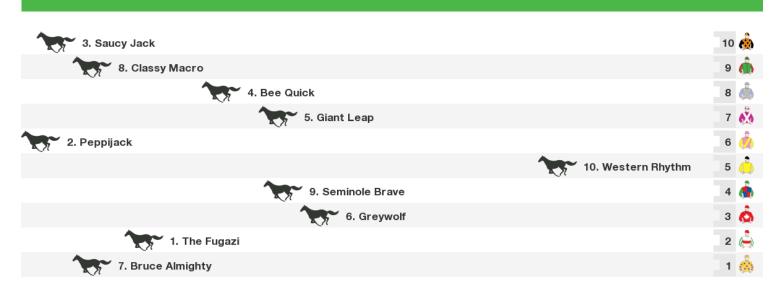

Rail position: +5m Entire Circuit

# **Ascot Speedmaps**

# Saturday 16th January 2021



Ascot | Page 1

Race Direction

#### 1400m RACE 3 PEOPLESTART HANDICAP



Rail position: +5m Entire Circuit

#### 1400m RACE 4 AMELIA PARK HANDICAP



Rail position: +5m Entire Circuit Race Direction

## 1200m RACE 5 SCHWEPPES PLATE



Rail position: +5m Entire Circuit

### 2200m RACE 6 CROWN SPORTS BAR HANDICAP

|                   | 1. Ouqba Ted        | 11 🚊 |
|-------------------|---------------------|------|
| 5. Blaiszen Cazah |                     | 10 🎪 |
| 2. Lonsdale Lady  |                     | 9 🍓  |
|                   | 9. Not Again Ken    | 8 🖄  |
|                   | 6. Celtic Diva      | 7 🏨  |
| 8. Frosty Heart   |                     | 6 🚔  |
|                   | 3. Treasured Crown  | 5 👯  |
|                   | 7. Defiantly        | 4 📥  |
|                   | 11. Winifer         | 3 🧥  |
|                   | 10. The Roan Ranger | 2 💩  |
|                   | 4. Baramagic        | 1 🧥  |

Rail position: +5m En