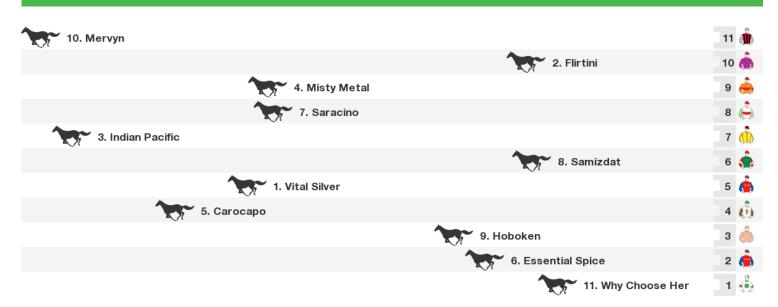

200m RACE 6 CROWN SPORTS BAR HANDICAP

|                   | 1. Ouqba Ted        | 11 🚊 |
|-------------------|---------------------|------|
| 5. Blaiszen Cazah |                     | 10 🎪 |
| 2. Lonsdale Lady  |                     | 9 🍓  |
|                   | 9. Not Again Ken    | 8 🖄  |
|                   | 6. Celtic Diva      | 7 🏨  |
| 8. Frosty Heart   |                     | 6 🚔  |
|                   | 3. Treasured Crown  | 5 👯  |
|                   | 7. Defiantly        | 4 📥  |
|                   | 11. Winifer         | 3 🧥  |
|                   | 10. The Roan Ranger | 2 💩  |
|                   | 4. Baramagic        | 1 🧥  |

Rail position: +5m Entire Circuit

#### 1000m RACE 7 SEACORP HANDICAP



Rail position: +5m Entire Circuit

#### 1100m RACE 8 MISS ANDRETTI STAKES



Rail position: +5m Entire Circuit

#### 1800m RACE 9 QUAYCLEAN HANDICAP



Rail position: +5m Entire Circuit

#### **Produced by Punters.com.au**

Punters.com.au is your ultimate racing website. Social networking, free form guides, odds comparison, betting deals, the latest news, photos and a revolutionary tipping system allowing punters to buy and sell their horse racing tips. Visit www.punters.com.au for more information.

#### Love it, hate it, can't live without it? We'd love to hear from you: support@punters.com.au

© 2021 Punters Paradise Pty Ltd. If you're reading this copyright notice you're probably thinking of printing lots of copies. Go for it. Give a copy to your mates, your mum and some strangers at the TAB. We want people to have our free form guides. Just don't sell them,