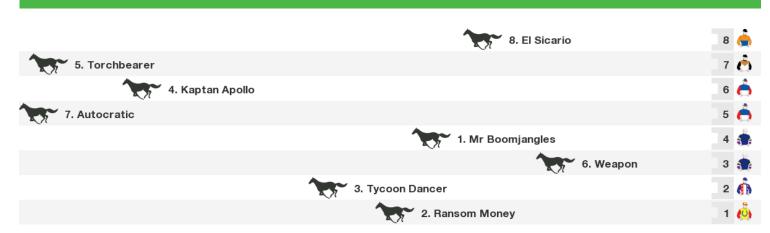

## 1300m RACE 3 Silks Darwin Handicap

|                    | 6. Whitemore 7 🚖    |  |
|--------------------|---------------------|--|
| 4. Yulong          | Awesome 6 🧴         |  |
| <b>^</b>           | 8. Recording to Win |  |
|                    | 7. Exact Replica 4  |  |
| 5. Don't Wait      | 3 (1)               |  |
| 1. More Chilli     | 2 🧑                 |  |
| 3. Looking for You | 1 🎪                 |  |

Rail position: True Race Direction