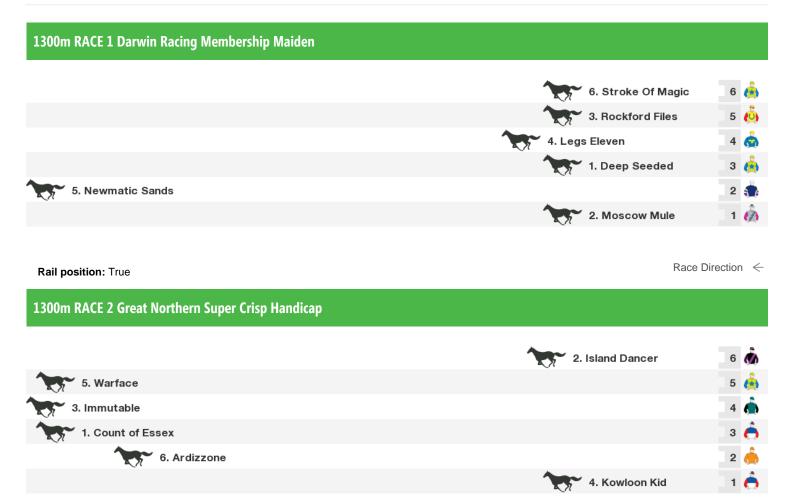

# **Darwin Speedmaps**

## Saturday 16th January 2021

Rail position: True Race Direction