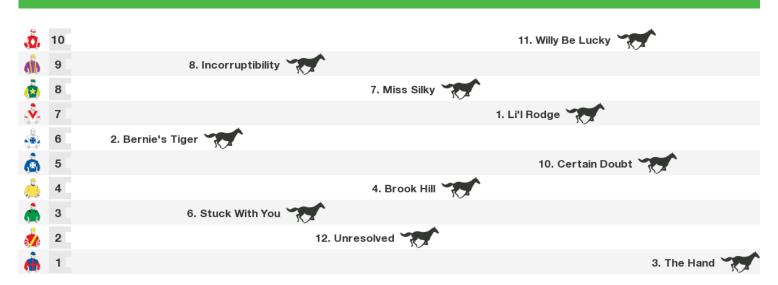

# 1666m RACE 7 SEVEN BENCHMARK 68 Handicap

Rail position: +2 metres Entire Course

Race Direction