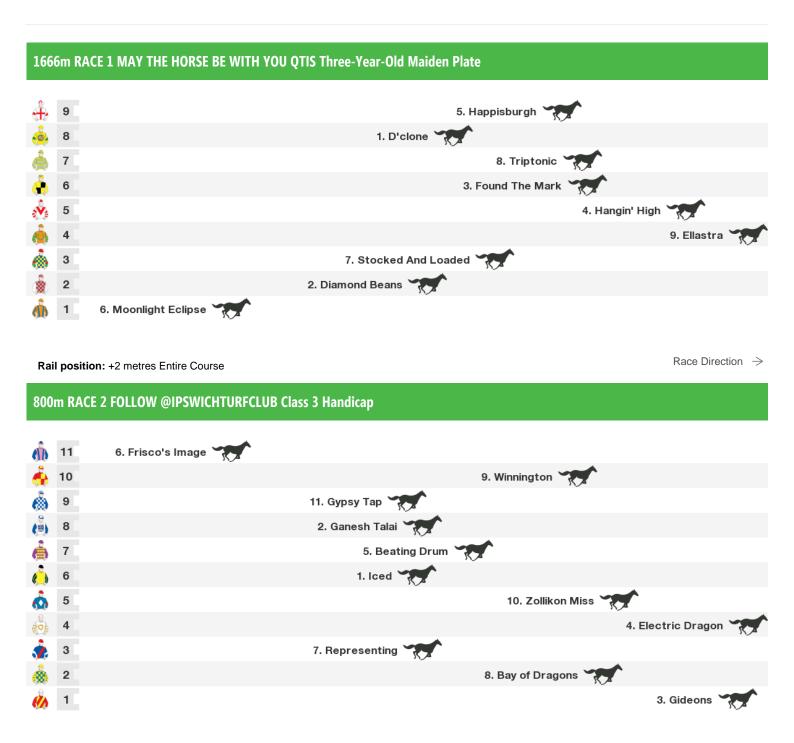

Rail position: +2 metres Entire Course

# **Ipswich Speedmaps**

# Saturday 16th January 2021

Ipswich | Page 1

Race Direction