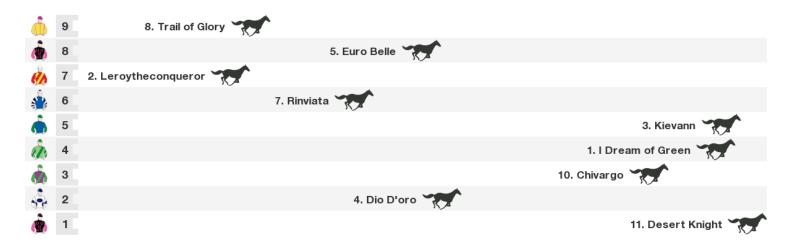

#### 1350m RACE 8 TAB VENUE MODE BENCHMARK 62 Handicap

Rail position: +2 metres Entire Course

Race Direction