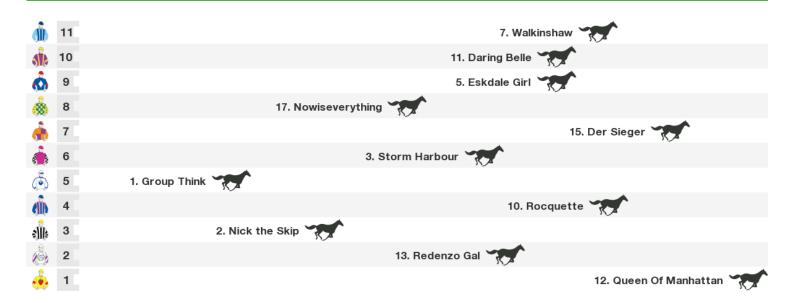

#### 1350m RACE 8 TAB VENUE MODE BENCHMARK 62 Handicap

Rail position: +2 metres Entire Course

Race Direction