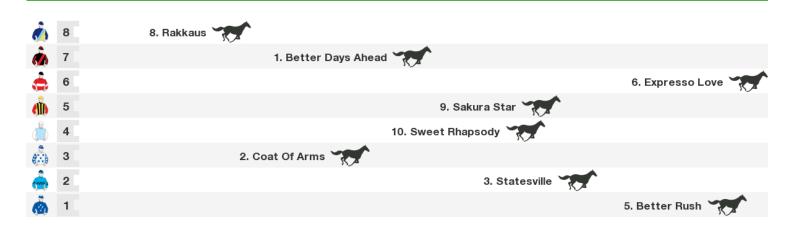

# 1200m RACE 6 MASTERS OF MOWING BENCHMARK 75 Handicap

Rail position: +2 metres Entire Course

Race Direction