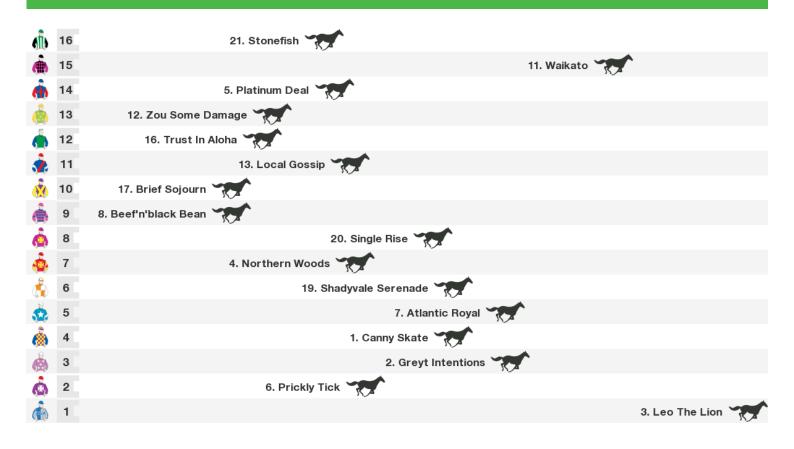

# 1200m RACE 4 SCHWEPPES QTIS Three-Year-Old Class 1 Plate

Rail position: +2 metres Entire Course

Race Direction

Race 5 SIRROMET Maiden Plate: Sorry, not enough data to create a speedmap.