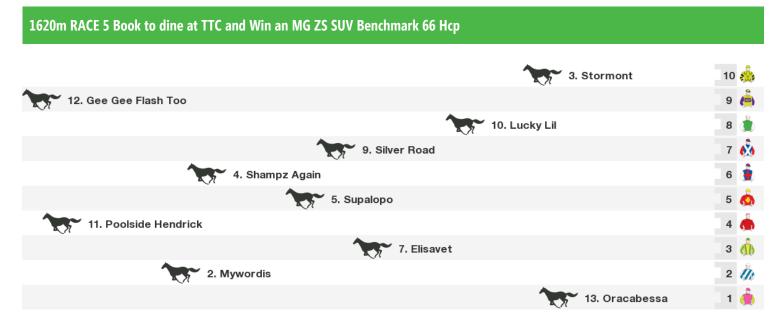

Rail position: +9m 1200m-WP; +7m Remainder

Rail position: +9m 1200m-WP; +7m Remainder

1620m RACE 4 Kreglinger Wine Estates Corporate Marquee MDN/CL1

Rail position: +9m 1200m-WP; +7m Remainder

Rail position: +9m 1200m-WP; +7m Remainder