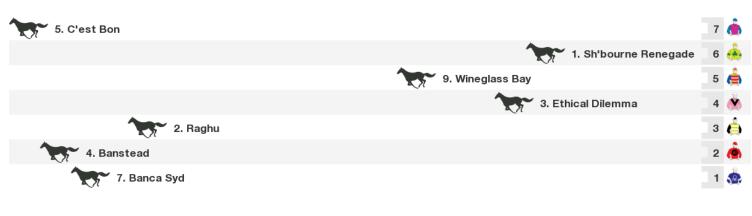

Race Direction

1420m RACE 6 Buy tickets online for Launceston Cup 2021 Class 1 Hcp

Rail position: +9m 1200m-WP; +7m Remainder

Rail position: +9m 1200m-WP; +7m Remainder