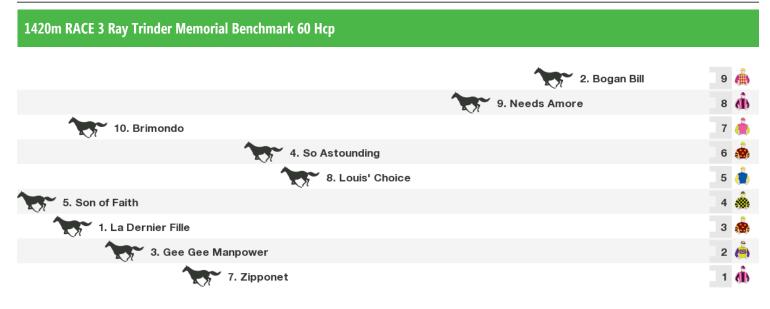

Rail position: +9m 1200m-WP; +7m Remainder

Rail position: +9m 1200m-WP; +7m Remainder

1620m RACE 4 Kreglinger Wine Estates Corporate Marquee MDN/CL1

Rail position: +9m 1200m-WP; +7m Remainder

Rail position: +9m 1200m-WP; +7m Remainder