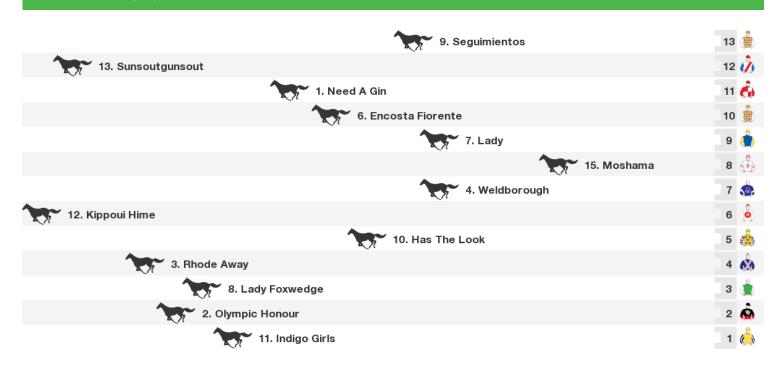

Race Direction

1420m RACE 6 Buy tickets online for Launceston Cup 2021 Class 1 Hcp

Rail position: +9m 1200m-WP; +7m Remainder

Rail position: +9m 1200m-WP; +7m Remainder