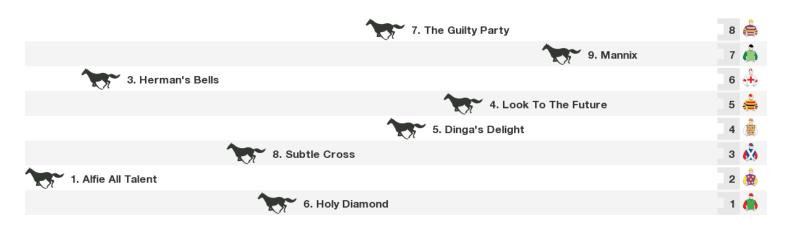

Race Direction

1420m RACE 6 Buy tickets online for Launceston Cup 2021 Class 1 Hcp

Rail position: +9m 1200m-WP; +7m Remainder

Rail position: +9m 1200m-WP; +7m Remainder