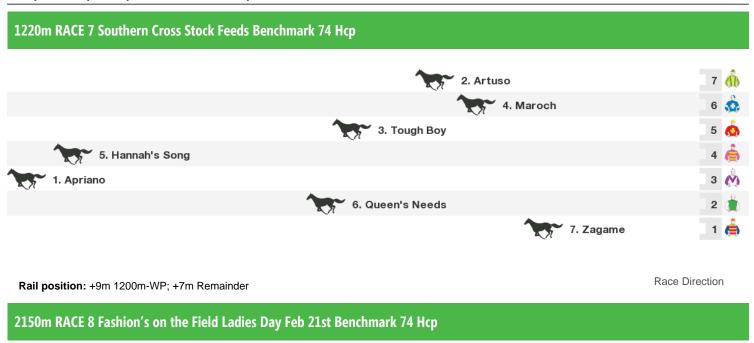

Rail position: +9m 1200m-WP; +7m Remainder

Rail position: +9m 1200m-WP; +7m Remainder

1620m RACE 4 Kreglinger Wine Estates Corporate Marquee MDN/CL1

Rail position: +9m 1200m-WP; +7m Remainder

Rail position: +9m 1200m-WP; +7m Remainder