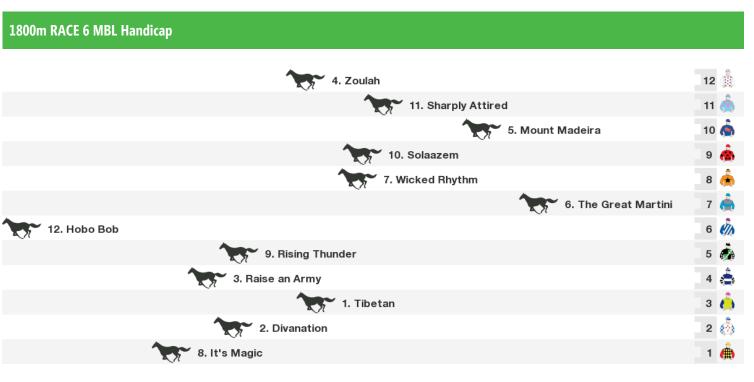

Rail position: +3m 1600m-550m; +3m from 1800m Chute; True Remainder

Race Direction