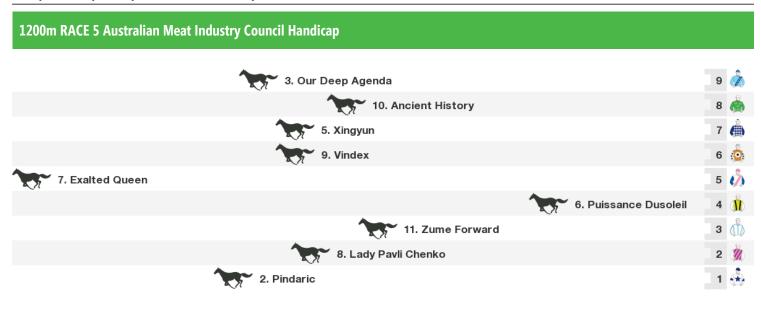

Rail position: +3m 1600m-550m; +3m from 1800m Chute; True Remainder

Race Direction