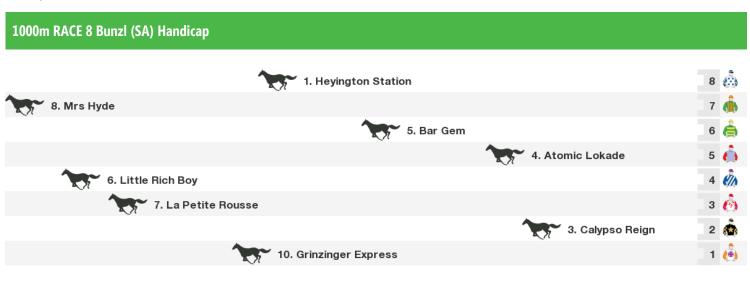

Rail position: +3m 1600m-550m; +3m from 1800m Chute; True Remainder

Race Direction