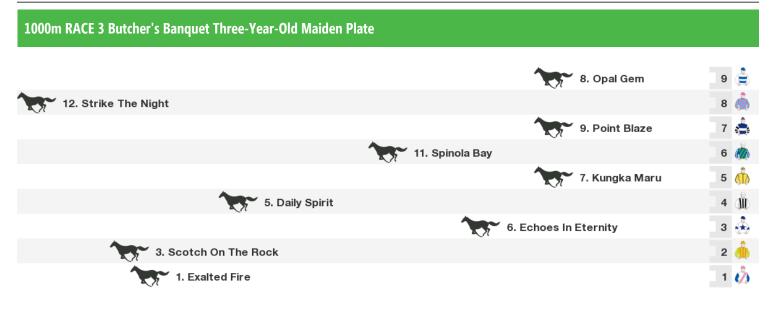

## 1200m RACE 4 Apprentice Butcher's Maiden Plate

Rail position: +3m 1600m-550m; +3m from 1800m Chute; True Remainder

Race Direction

Rail position: +3m 1600m-550m; +3m from 1800m Chute; True Remainder

Race Direction