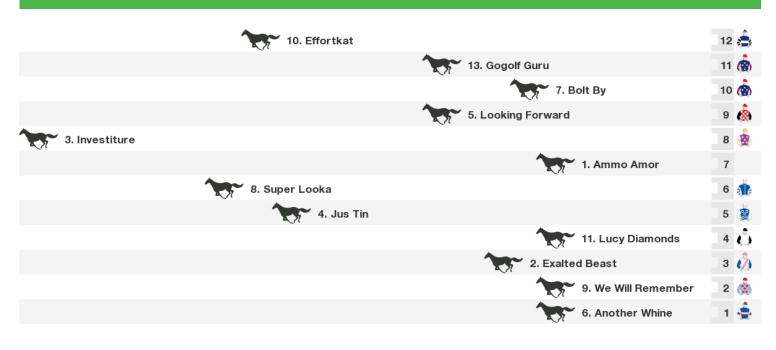

## 1200m RACE 4 Apprentice Butcher's Maiden Plate

Rail position: +3m 1600m-550m; +3m from 1800m Chute; True Remainder

Race Direction

Rail position: +3m 1600m-550m; +3m from 1800m Chute; True Remainder

Race Direction