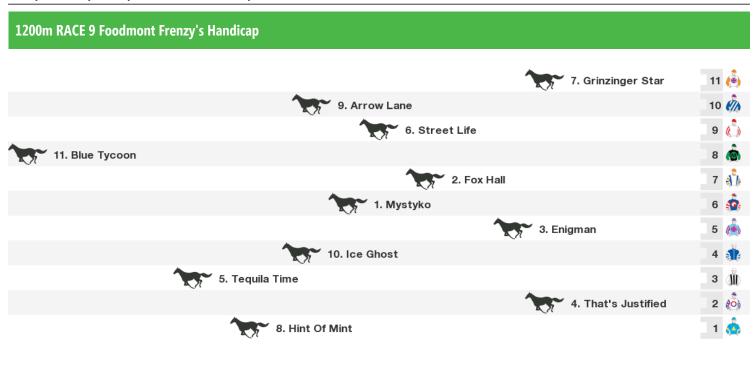

Rail position: +3m 1600m-550m; +3m from 1800m Chute; True Remainder

Race Direction