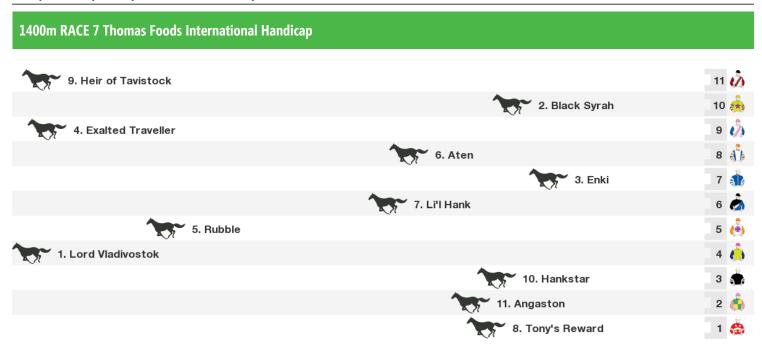

Rail position: +3m 1600m-550m; +3m from 1800m Chute; True Remainder

Race Direction