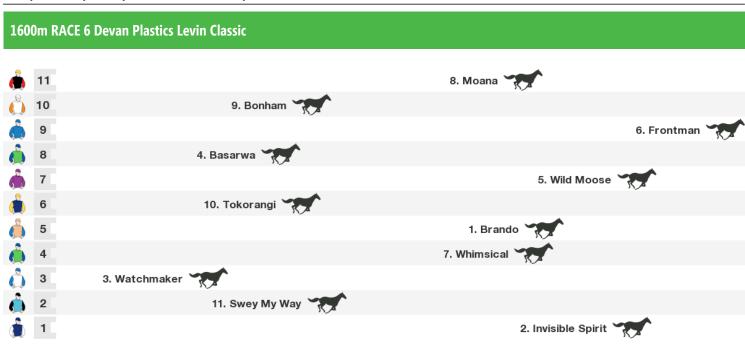

|
| ١                            | 8  | 6. Motivation        |                  |  |  |
|                              | 7  | 3. Guillada 🏹        |                  |  |  |
| ò                            | 6  | 7. Super Strike 🐨    |                  |  |  |
| ١                            | 5  |                      | 8. Bobby Dee 😙   |  |  |
|                              |    | 5. Times Ticking     |                  |  |  |
|                              | 3  | 9. Whale Song        |                  |  |  |
| <b></b>                      | 2  | 2. Sacred Elixir     |                  |  |  |
|                              | 1  | 10. Credit Manager 😙 |                  |  |  |
|                              |    |                      |                  |  |  |

Rail position: True



#### Rail position: True

Race Direction

#### 2100m RACE 7 Dixon & Dunlop Trentham Stakes



Rail position: True

| 1200m RACE 8 Jr & N Berkett Telegraph |    |                    |               |  |  |
|---------------------------------------|----|--------------------|---------------|--|--|
|                                       | 11 | 5. Tobilicious     |               |  |  |
|                                       | 10 | 8. Avantage        |               |  |  |
|                                       | 9  | 4. Mascarpone      |               |  |  |
| ٩                                     | 8  | 7. New York Jazz   |               |  |  |
|                                       | 7  | 11. Burgundy Belle |               |  |  |
| ٢                                     | 6  |