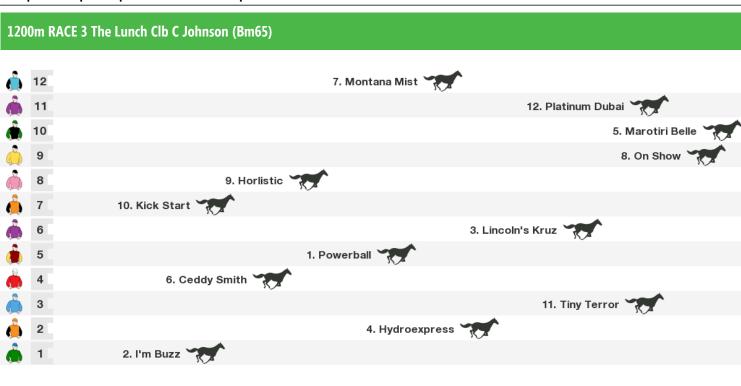

# **Trentham Speedmaps**

# Saturday 16th January 2021



Rail position: True



#### Rail position: True

Race Direction

Race 4 Irt No.1 Wellesley Stakes: Sorry, not enough data to create a speedmap.

| 1600m RACE 5 Anniversary Hcp |    |                      |                  |  |  |
|------------------------------|----|----------------------|------------------|--|--|
| è                            | 10 |                      | 1. The Mitigator |  |  |
| ١                            | 9  | 4. Sinarahma         |                  |  |  |
| ١                            | 8  | 6. Motivation        |                  |  |  |
|                              | 7  | 3. Guillada 🏹        |                  |  |  |
| ò                            | 6  | 7. Super Strike 🐨    |                  |  |  |
| ١                            | 5  |                      | 8. Bobby Dee