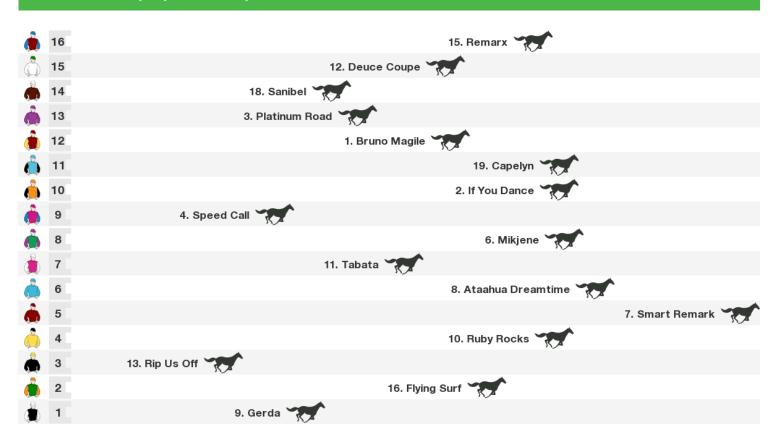

| 7  | 11. Burgundy Belle |               |  |  |
| ٢                                     | 6  |                    | 3. Deerfield  |  |  |
|                                       | 5  | 1. Tavi Mac        |               |  |  |
|                                       | 4  | 9. Spring Heat     |               |  |  |
|                                       |    |                    |               |  |  |
|                                       | 2  |                    | 10. Wekaforce |  |  |
|                                       | 1  | 6. Khimar War      |               |  |  |
|                                       |    |                    |               |  |  |

#### Rail position: True

Race Direction

## 1600m RACE 9 Family Day Next Saturday-Bm65



Rail position: True



### Produced by Punters.com.au

Punters.com.au is your ultimate racing website. Social networking, free form guides, odds comparison, betting deals, the latest news, photos and a revolutionary tipping system allowing punters to buy and sell their horse racing tips. Visit www.punters.com.au for more information.

#### Love it, hate it, can't live without it? We'd love to hear from you: support@punters.com.au

© 2021 Punters Paradise Pty Ltd. If you're reading this copyright notice you're probably thinking of printing lots of copies. Go for it. Give a copy to your mates, your mum and some strangers at the TAB. We want people to have our free form guides. Just don't sell them, alter, change or reproduce parts of this form guide as it's strictly prohibited. While Punte