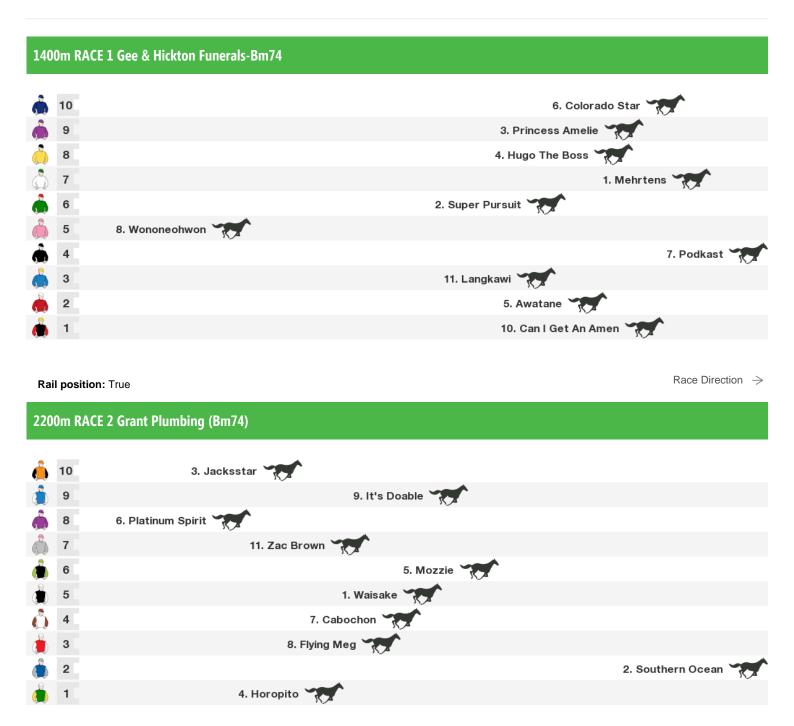

#### Rail position: True

Race Direction

Race 4 Irt No.1 Wellesley Stakes: Sorry, not enough data to create a speedmap.

| 1600m RACE 5 Anniversary Hcp |    |                      |                  |  |  |
|------------------------------|----|----------------------|------------------|--|--|
| è                            | 10 |                      | 1. The Mitigator |  |  |
| ١                            | 9  | 4. Sinarahma         |                  |  |  |
| ١                            | 8  | 6. Motivation        |                  |  |  |
|                              | 7  | 3. Guillada 🏹        |                  |  |  |
| ò                            | 6  | 7. Super Strike 🐨    |                  |  |  |
| ١                            | 5  |                      | 8. Bobby Dee 😙   |  |  |
|                              |    | 5. Times Ticking     |                  |  |  |
|                              | 3  | 9. Whale Song        |                  |  |  |
| <b></b>                      | 2  | 2. Sacred Elixir     |                  |  |  |
|                              | 1  | 10. Credit Manager 😙 |                  |  |  |
|                              |    |                      |                  |  |  |