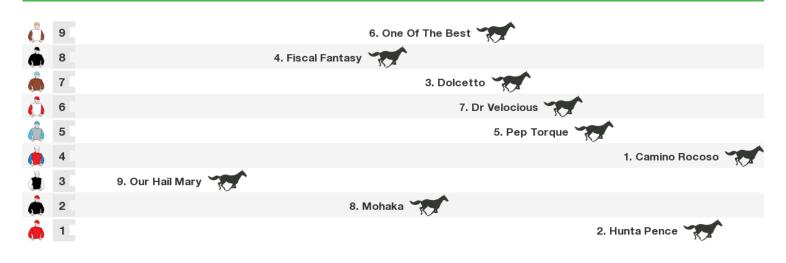

| 7  | 3. Guillada 🏹        |                  |  |  |
| ò                            | 6  | 7. Super Strike 🐨    |                  |  |  |
| ١                            | 5  |                      | 8. Bobby Dee 😙   |  |  |
|                              |    | 5. Times Ticking     |                  |  |  |
|                              | 3  | 9. Whale Song        |                  |  |  |
| <b></b>                      | 2  | 2. Sacred Elixir     |                  |  |  |
|                              | 1  | 10. Credit Manager 😙 |                  |  |  |
|                              |    |                      |                  |  |  |

Rail position: True



#### Rail position: True

Race Direction

#### 2100m RACE 7 Dixon & Dunlop Trentham Stakes



Rail position: True

| 1200m RACE 8 Jr & N Berkett Telegraph |    |                    |               |  |  |
|---------------------------------------|----|--------------------|---------------|--|--|
|                                       | 11 | 5. Tobilicious     |               |  |  |
|                                       | 10 | 8. Avantage        |               |  |  |
|                                       | 9  | 4. Mascarpone      |               |  |  |
| ٩                                     | 8  | 7. New York Jazz   |               |  |  |
|                                       | 7  | 11. Burgundy Belle |               |  |  |
| ٢                                     | 6  |                    | 3. Deerfield  |  |  |
|                                       | 5  | 1. Tavi Ma