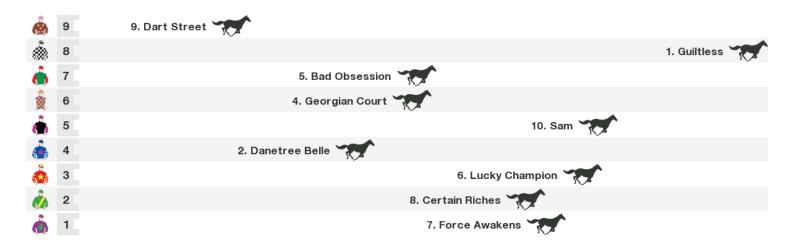

#### 1000m RACE 6 STURT THOROUGHBREDS BENCHMARK 50 HANDICAP

Rail position: True Race Direction