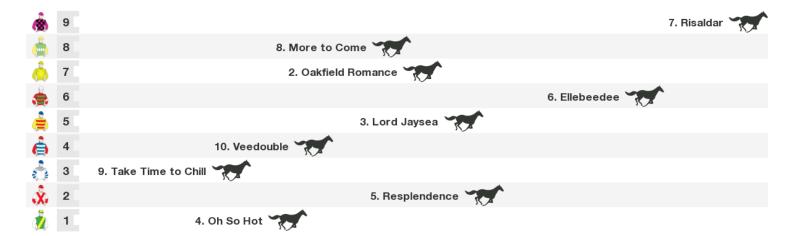

#### 1600m RACE 5 HAWKESBURY RACE CLUB & MOTEL BENCHMARK 58 HANDICAP

Rail position: True