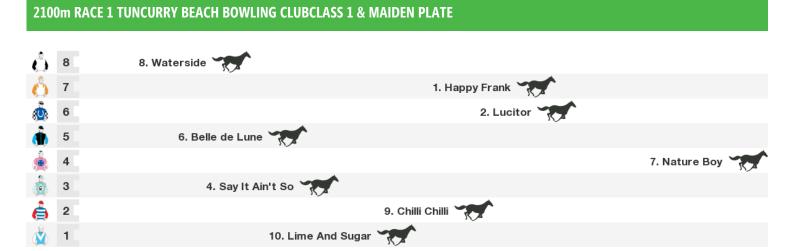

#### 1000m RACE 2 TUNCURRY BEACH BOWLING CLUB MAIDEN PLATE

Rail position: True Race Direction