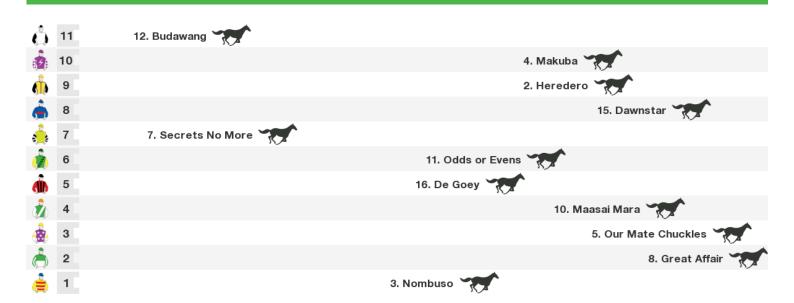

### 1000m RACE 6 HOTEL FORSTER BENCHMARK 58 HANDICAP

Rail position: True Race Direction