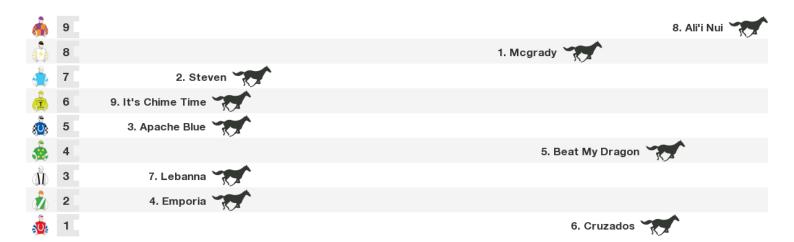

#### 1400m RACE 3 FORSTER BOWLING CLUB MAIDEN HANDICAP

Rail position: True Race Direction