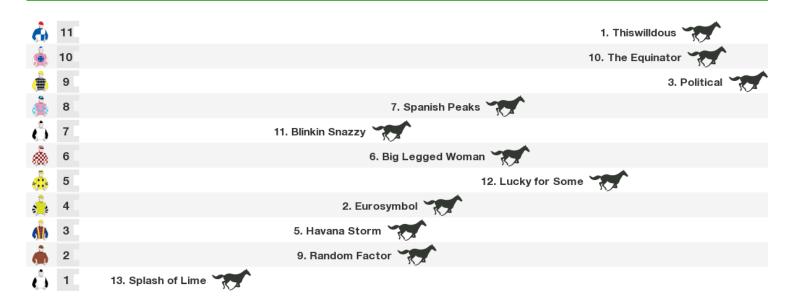

#### 1600m RACE 5 HAWKESBURY RACE CLUB & MOTEL BENCHMARK 58 HANDICAP

Rail position: True