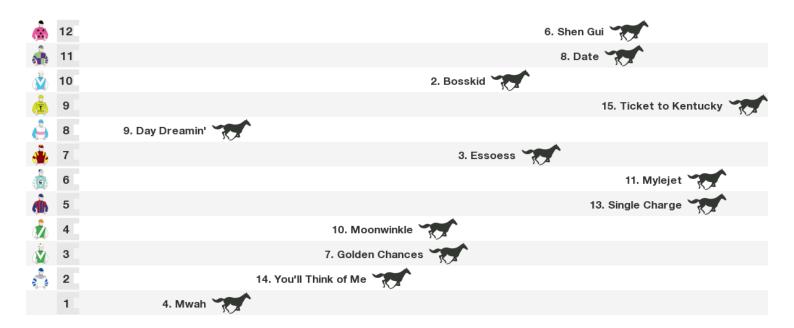

#### 1400m RACE 4 TUNCURRY BEACH BOWLING CLUB OYSTER CUP CLASS 3 HANDICAP

Rail position: True Race Direction