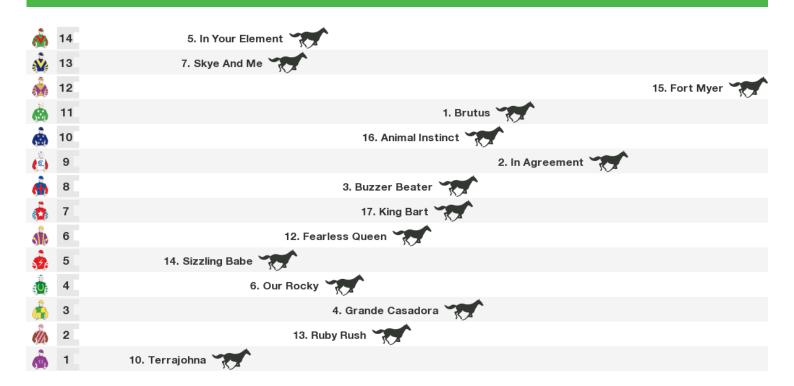

## 1350m RACE 6 CAREY BROS ABATTOIR RATINGS BAND 0 - 58 Handicap

Rail position: True Entire Course