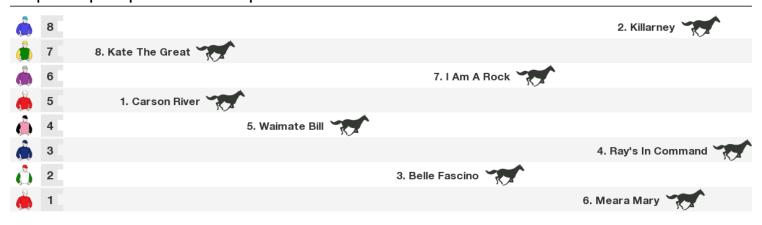

## 2200m RACE 8 Dunedin Casino Waikouaiti Cup

Rail position: Out 3m Race Direction

Rail position: Out 3m