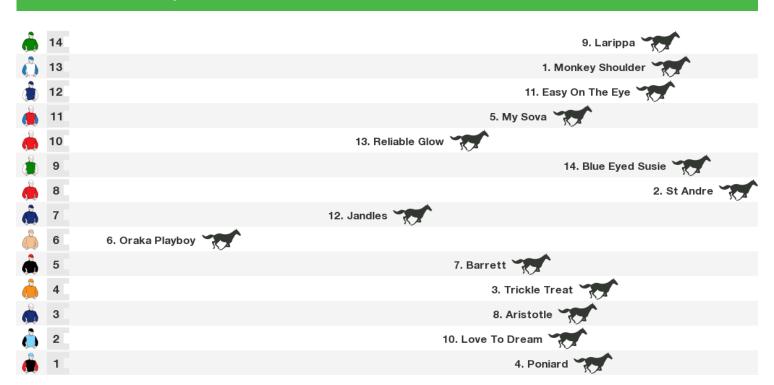

# 1200m RACE 6 Otago Daily Times (Bm74)

#### FREE printable speedmaps and more from www.punters.com.au

Rail position: Out 3m Race Direction