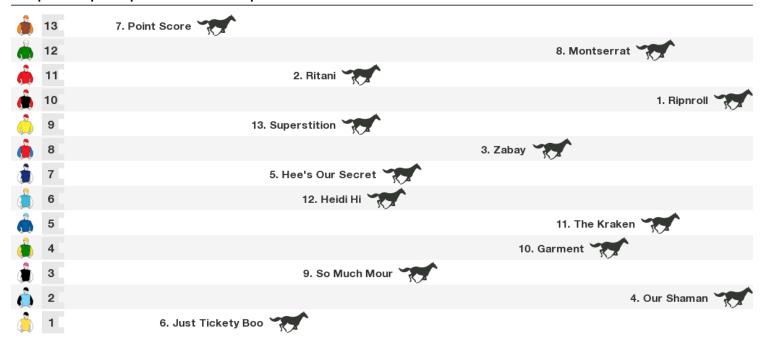

# Wingatui Speedmaps

# Saturday 16th January 2021



Rail position: Out 3m

1600m RACE 2 Wae East Otago Transport-Bm74

#### FREE printable speedmaps and more from www.punters.com.au



Rail position: Out 3m Race Direction

# 1400m RACE 3 Cargill Contracting Mdn



Rail position: Out 3m Race Direction

#### 1400m RACE 4 Golden Fleece Htl Waikouaiti



Rail position: Out 3m





Rail position: Out 3m

# 1200m RACE 6 Otago Daily Times (Bm74)

#### FREE printable speedmaps and more from www.punters.com.au



Rail position: Out 3m Race Direction

# 1200m RACE 7 Hope & Sons & Otago Tyres 3yo



Rail position: Out 3m

## 2200m RACE 8 Dunedin Casino Waikouaiti Cup



Rail position: Out 3m Race Direction





Rail position: Out 3m

## **Produced by Punters.com.au**

Punters.com.au is your ultimate racing website. Social networking, free form guides, odds comparison, betting deals, the

#### FREE printable speedmaps and more from www.punters.com.au



latest news, photos and a r