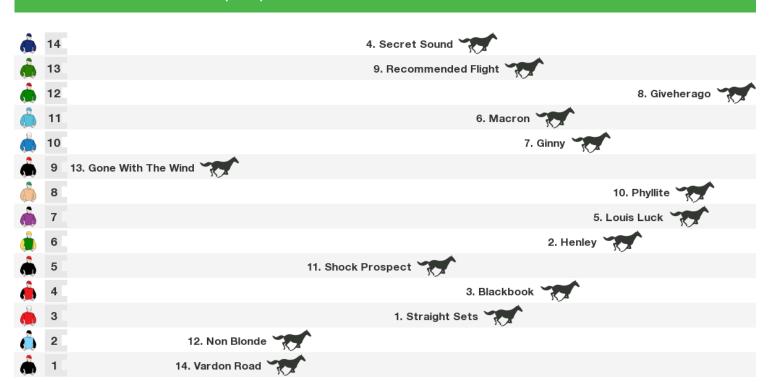

# Wingatui Speedmaps

# Saturday 16th January 2021



Rail position: Out 3m

1600m RACE 2 Wae East Otago Transport-Bm74

#### FREE printable speedmaps and more from www.punters.com.au



Rail position: Out 3m Race Direction

# 1400m RACE 3 Cargill Contracting Mdn



Rail position: Out 3m Race Direction

#### 1400m RACE 4 Golden Fleece Htl Waikouaiti



Rail position: Out 3m





Rail position: Out 3m

# 1200m RACE 6 Otago Daily Times (Bm74)

#### FREE printable speedmaps and more from www.punters.com.au



Rail position: Out 3m Race Direction

# 1200m RACE 7 Hope & Sons & Otago Tyres 3yo



Rail position: Out 3m

## 2200m RACE 8 Dunedin Casino Waikouaiti Cup



Rail position: Out 3m Race Direction





Rail position: Out 3m

## **Produced by Punters.com.au**

Punters.com.au is your ultimate racing website. Social networking, free form guides, odds comparison, betting deals, the

#### FREE printable speedmaps and more from www.punters.com.au



latest news, photos and a revolutionary tipping system allowing punters to buy and sell their horse racing tips. Visit www.punters.com.au for more information.

#### Love it, hate it, can't live without it? We'd love to he