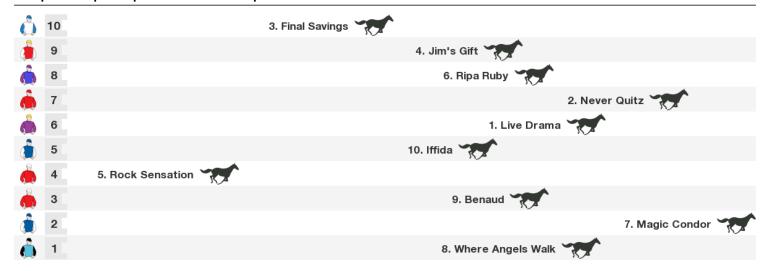

# 1200m RACE 6 Otago Daily Times (Bm74)

#### FREE printable speedmaps and more from www.punters.com.au

Rail position: Out 3m Race Direction