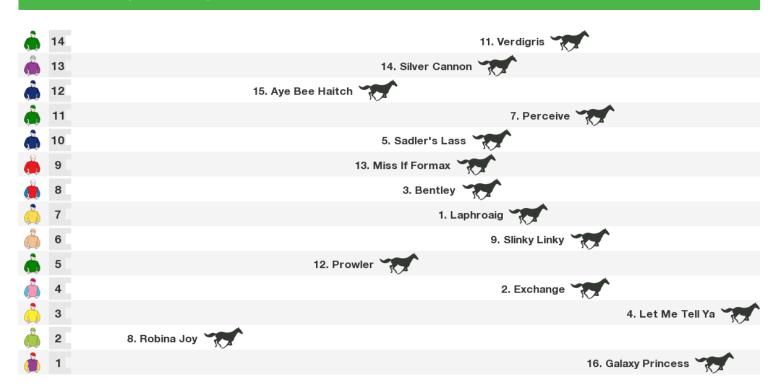

# Wingatui Speedmaps

# Saturday 16th January 2021



Rail position: Out 3m

1600m RACE 2 Wae East Otago Transport-Bm74

#### FREE printable speedmaps and more from www.punters.com.au



Rail position: Out 3m Race Direction

# 1400m RACE 3 Cargill Contracting Mdn



Rail position: Out 3m Race Direction

#### 1400m RACE 4 Golden Fleece Htl Waikouaiti



Rail position: Out 3m





Rail position: Out 3m

# 1200m RACE 6 Otago Daily Times (Bm74)

#### FREE printable speedmaps and more from www.punters.com.au



Rail position: Out 3m Race Direction

# 1200m RACE 7 Hope & Sons & Otago Tyres 3yo



Rail position: Out 3m

## 2200m RACE 8 Dunedin Casino Waikouaiti Cup



Rail position: Out 3m Race Direction





Rail position: Out 3m

## **Produced by Punters.com.au**

Punters.com.au is your ultimate racing website. Social networking, free form guides, odds comparison, betting deals, the

#### FREE printable speedmaps and more from www.punters.com.au



latest news, photos and a revolutionary tipping system allowing punters to buy and sell their horse racing