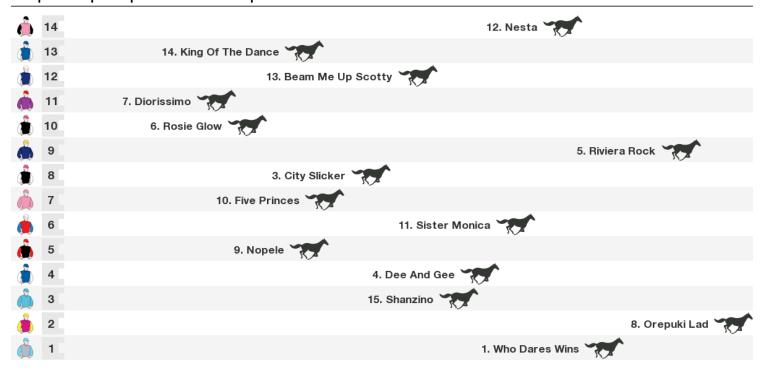

## 2200m RACE 8 Dunedin Casino Waikouaiti Cup

Rail position: Out 3m Race Direction

Rail position: Out 3m