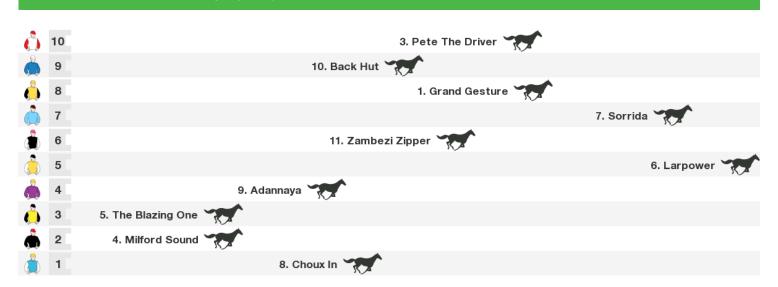

# Wingatui Speedmaps

# Saturday 16th January 2021



Rail position: Out 3m

1600m RACE 2 Wae East Otago Transport-Bm74

#### FREE printable speedmaps and more from www.punters.com.au



Rail position: Out 3m Race Direction

# 1400m RACE 3 Cargill Contracting Mdn



Rail position: Out 3m Race Direction

#### 1400m RACE 4 Golden Fleece Htl Waikouaiti



Rail position: Out 3m





Rail position: Out 3m

# 1200m RACE 6 Otago Daily Times (Bm74)

#### FREE printable speedmaps and more from www.punters.com.au



Rail position: Out 3m Race Direction

# 1200m RACE 7 Hope & Sons & Otago Tyres 3yo



Rail position: Out 3m

## 2200m RACE 8 Dunedin Casino Waikouaiti Cup



Rail position: Out 3m Race Direction





Rail position: Out 3m

## **Produced by Punters.com.au**

Punters.com.au is your ultimate racing website. Social networking, free form guides, odds comparison, betting deals, the

#### FREE printable speedmaps and more from www.punters.com.au



latest news, photos and a revolutionary tipping system allowing punters to buy and sell their horse racing tips. Visit www.punters.com.au for more information.

#### Love it, hate it, can't live without it? We'd love to hear from you: support@punters.com.au

© 2021 Punters Paradise Pty Ltd. If you're reading this copyright notice you're probably thinking of printing lots of copies. Go for it. Give a copy to your mates, your mum and so