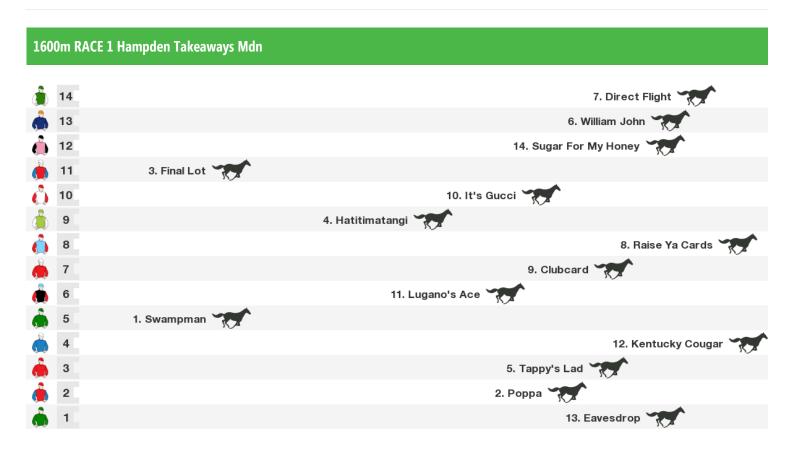

# Saturday 16th January 2021

Rail position: Out 3m

1600m RACE 2 Wae East Otago Transport-Bm74