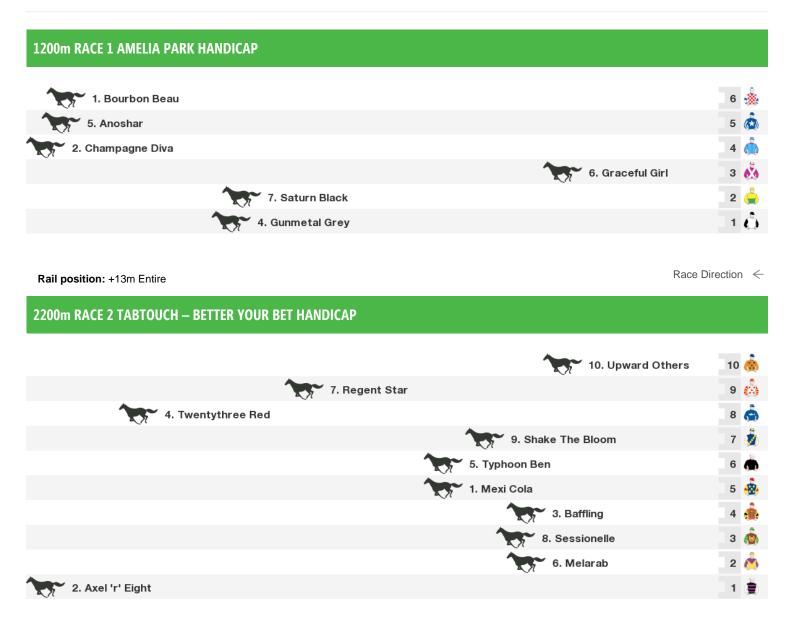

# **Ascot Speedmaps**

Wednesday 20th January 2021

Rail position: +13m Entire

Race Direction

Rail position: +13m Entire

Race Direction