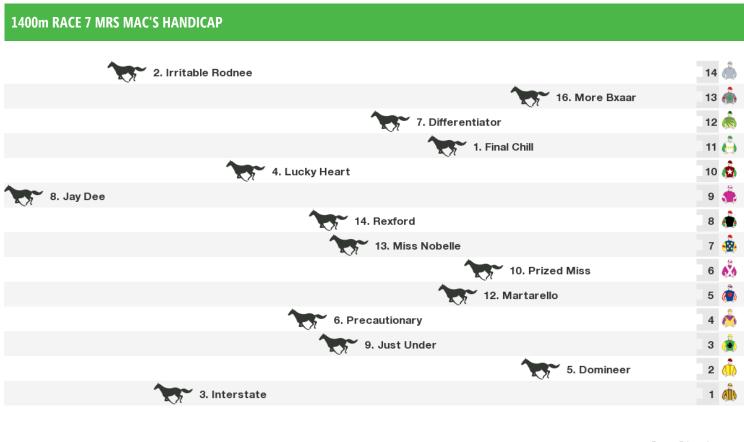

| 6. Startrade        | 12 🔥 |
|----------------|---------------------|------|
|                | 1. Downforce        | 11 🔥 |
|                | 11. Advocator       | 10 📩 |
| 7. Dash Doll   |                     | 9 🍈  |
|                | 5. Daishio          | 8 📩  |
|                | 4. Miss Ivy League  | 7 💩  |
|                | 3. King's Authority | 6 🎰  |
|                | 8. Texas Moon       | 5 🧔  |
|                | 9. Simonelly        | 4 🚖  |
| 10. Nobel Time |                     | з 📥  |
|                | 12. Infiltrator     | 2 👶  |
|                | 2. Granrandell      | 1 🧥  |

Rail position: +13m Entire

Race Direction



Rail position: +13m Entire

Race Direction

### **1600m RACE 6 COOL RIDGE HANDICAP**



Rail position: +13m Entire

Race Direction



Rail position: +13m Entire

Race Direction



### Produced by Punters.com.au

Punters.com.au is your ultimate racing website. Social networking, free form guides, odds comparison, betting deals, the latest news, photos and a revolutionary tipping system allowing punters to buy and sell their horse racing tips. Visit www.punters.com.au for more information.

#### Love it, hate it, can't live without it? We'd love to hear from you: support@punters.com.au

© 2021 Punters Paradise Pty Ltd. If you're reading this copyright notice you're probably thinking of printing lots of copies. Go for it. Give a copy to your mates, your mum and some strangers at the TAB. We want people to have our free form guides. Just don't sell them, alter, change or reproduce parts of this form guide as it's strictly