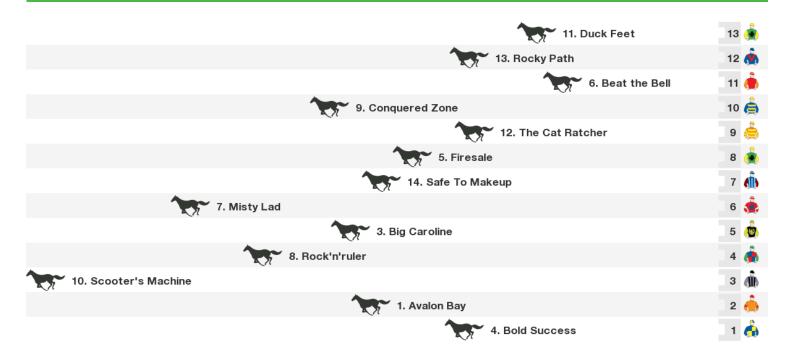

### **1600m RACE 6 COOL RIDGE HANDICAP**

Rail position: +13m Entire

Race Direction

Rail position: +13m Entire

Race Direction