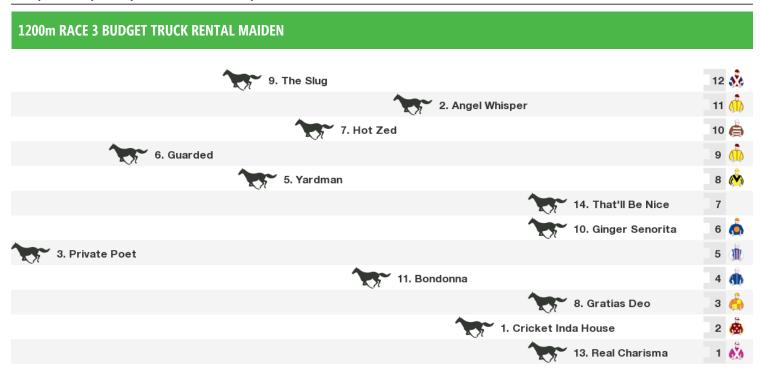

## 1200m RACE 4 ALL FLAGS SIGNS AND BANNERS HANDICAP

|                | 6. Startrade        | 12 🔥 |
|----------------|---------------------|------|
|                | 1. Downforce        | 11 🔥 |
|                | 11. Advocator       | 10 📩 |
| 7. Dash Doll   |                     | 9 🍈  |
|                | 5. Daishio          | 8 📩  |
|                | 4. Miss Ivy League  | 7 💩  |
|                | 3. King's Authority | 6 🎰  |
|                | 8. Texas Moon       | 5 🧔  |
|                | 9. Simonelly        | 4 🚖  |
| 10. Nobel Time |                     | з 📥  |
|                | 12. Infiltrator     | 2 👶  |
|                | 2. Granrandell      | 1 🧥  |