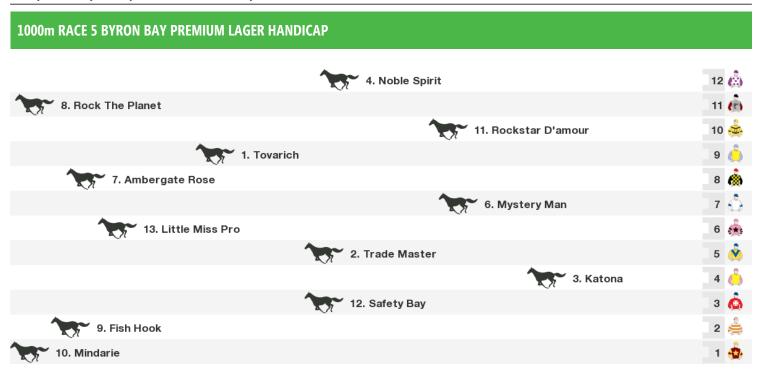

Rail position: +13m Entire

Race Direction

Rail position: +13m Entire

Race Direction