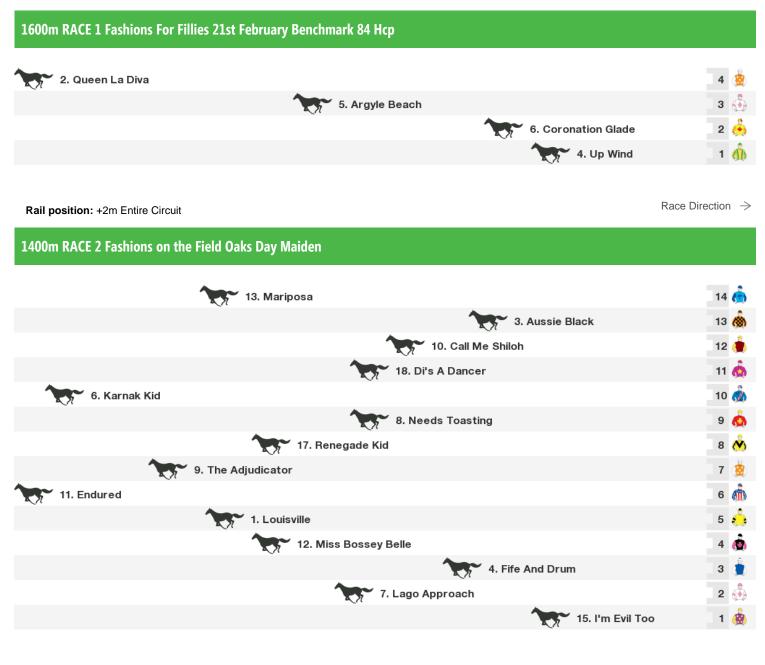

## **Launceston Speedmaps**

Wednesday 20th January 2021

Rail position: +2m Entire Circuit

Rail position: +2m Entire Circuit

Race Direction

2100m RACE 4 Ladbrokes Launceston Cup 24th February MDN/CL1

Rail position: +2m Entire Circuit