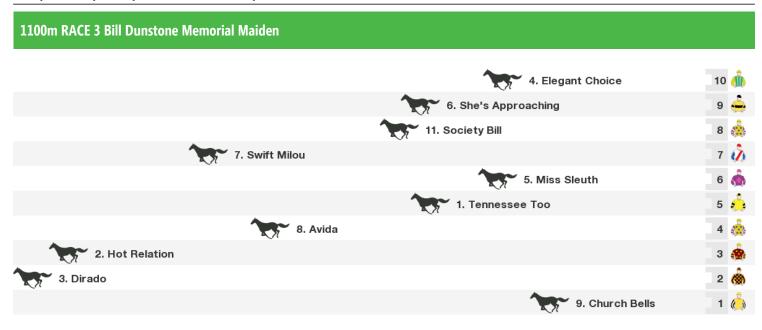

## **Launceston Speedmaps**

Wednesday 20th January 2021

Rail position: +2m Entire Circuit

Rail position: +2m Entire Circuit

Race Direction

2100m RACE 4 Ladbrokes Launceston Cup 24th February MDN/CL1

Rail position: +2m Entire Circuit