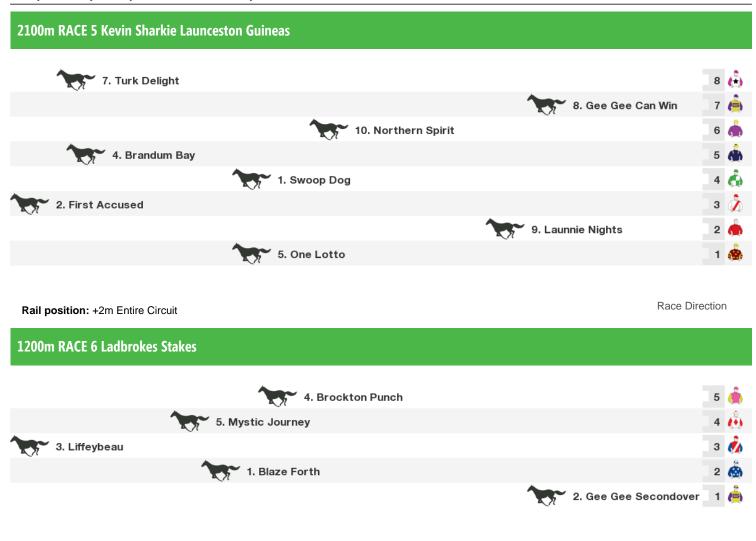

## **Launceston Speedmaps**

Wednesday 20th January 2021

Rail position: +2m Entire Circuit

Rail position: +2m Entire Circuit

Race Direction

2100m RACE 4 Ladbrokes Launceston Cup 24th February MDN/CL1

Rail position: +2m Entire Circuit