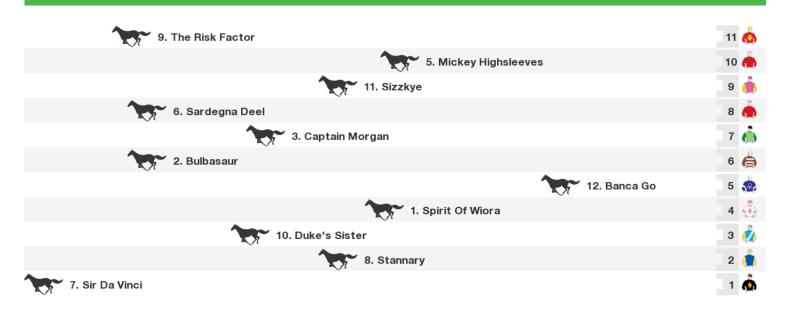

## **Launceston Speedmaps**

Wednesday 20th January 2021

Rail position: +2m Entire Circuit

Rail position: +2m Entire Circuit

Race Direction

2100m RACE 4 Ladbrokes Launceston Cup 24th February MDN/CL1

Rail position: +2m Entire Circuit