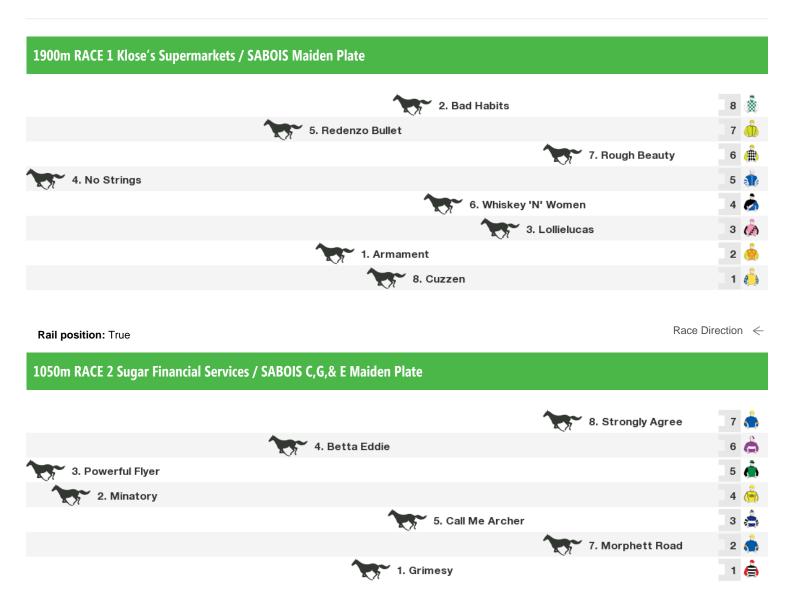

# **Oakbank Speedmaps**

## Wednesday 20th January 2021

Rail position: True Race Direction