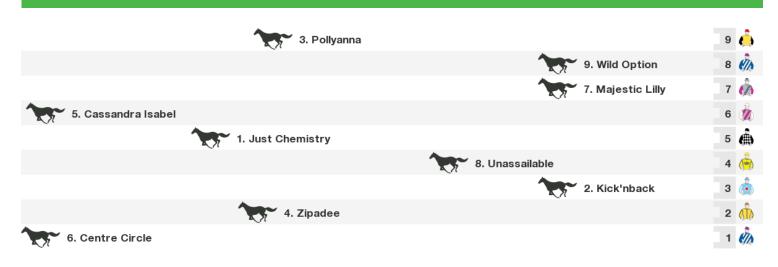

## 1050m RACE 3 C U @ Oakbank Easter Week 2021 / SABOIS F&M Maiden Plate

Rail position: True Race Direction