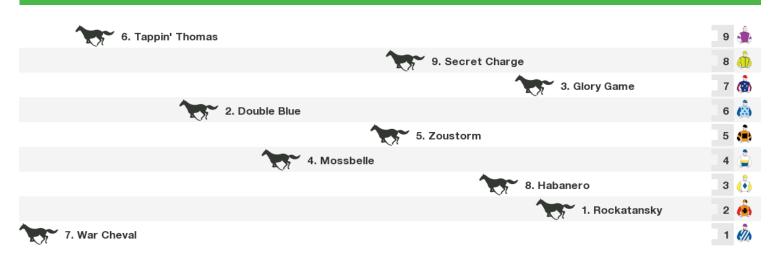

## 1100m RACE 4 Neutrog Biological Fertilisers Rating 0-58 Handicap

Rail position: True Race Direction