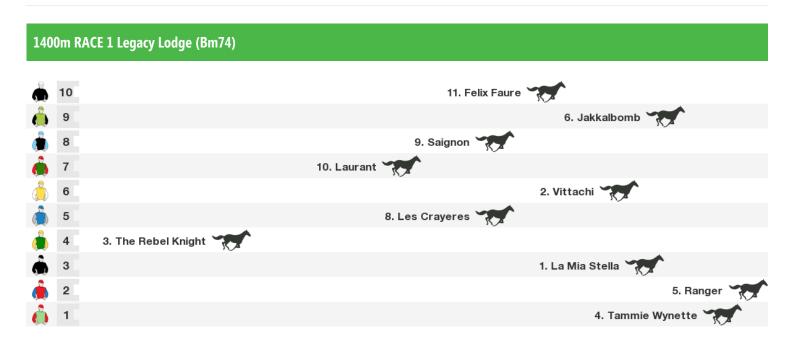

2100m RACE 4 Legends Day 13 February (Bm65)

Rail position: Out 7m Race Direction

Race 5 Sweynesse Mdn: Sorry, not enough data to create a speedmap.