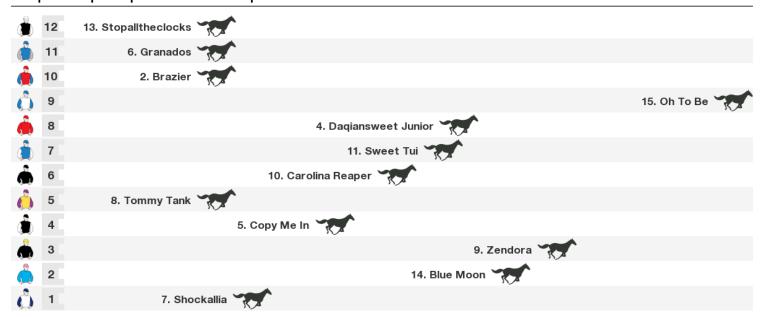

## 1600m RACE 10 Valachi Downs @ Karaka Mdn

Rail position: Out 7m Race Direction

1600m RACE 11 Waikato Stud @ Karaka 2021 Mdn

Rail position: Out 7m Race Direction