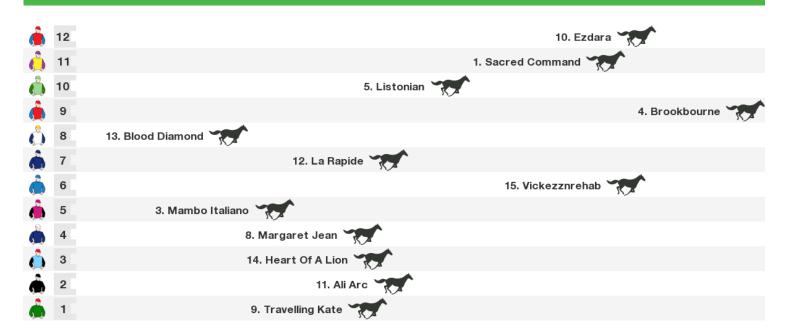

## 1600m RACE 8 Wentwood Grange At Barn H-Bm74

Rail position: Out 7m Race Direction

1600m RACE 9 Race A Horse With Te Akau Mdn

Rail position: Out 7m Race Direction