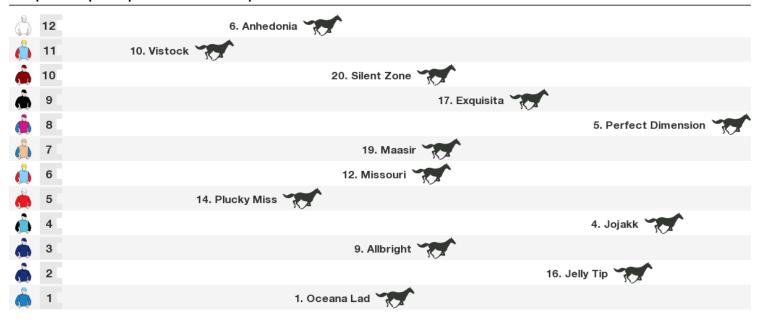

# Te Rapa Speedmaps

## Wednesday 20th January 2021



Rail position: Out 7m Race Direction  $\Rightarrow$ 

Race 2 Valachi Downs-At Barn C Mdn: Sorry, not enough data to create a speedmap.

Race 3 Lots 147 & 244 At Karaka Mdn: Sorry, not enough data to create a speedmap.

2100m RACE 4 Legends Day 13 February (Bm65)



Rail position: Out 7m Race Direction

Race 5 Sweynesse Mdn: Sorry, not enough data to create a speedmap.

## 1200m RACE 6 Karaka 2021 24-28 January Mdn



Rail position: Out 7m Race Direction

## 1200m RACE 7 Almanzor At Karaka Mdn



Rail position: Out 7m Race Direction

## 1600m RACE 8 Wentwood Grange At Barn H-Bm74



Rail position: Out 7m Race Direction

1600m RACE 9 Race A Horse With Te Akau Mdn



Rail position: Out 7m Race Direction

## 1600m RACE 10 Valachi Downs @ Karaka Mdn



Rail position: Out 7m Race Direction

1600m RACE 11 Waikato Stud @ Karaka 2021 Mdn



Rail position: Out 7m Race Direction



## **Produced by Punters.com.au**

Punters.com.au is your ultimate racing website. Social networking, free form guides, odds comparison, betting deals, the latest news, photos and a revolutionary tipping system allowing punters to buy and sell their horse racing tips. Visit www.punters.com.au for more information.

### Love it, hate it, can't live without it? We'd love to hear from you: support@punters.com.au

© 2021 Punters Paradise Pty Ltd. If you're reading this copyright notice you're probably thinking of printing lots of copies. Go for it. Give a copy to your mates, your mum