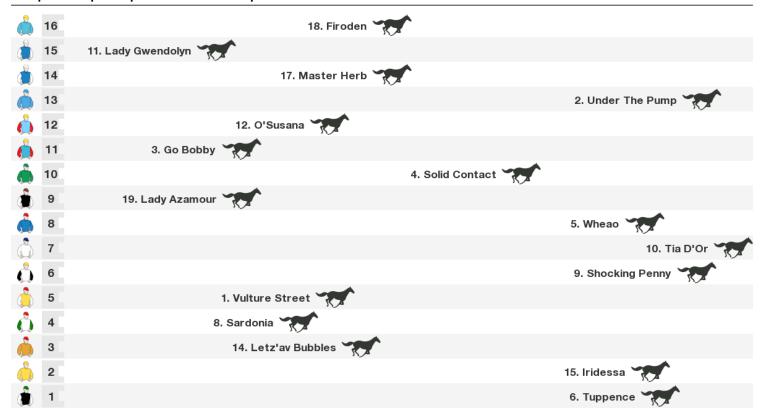

## 1600m RACE 10 Valachi Downs @ Karaka Mdn

Rail position: Out 7m Race Direction

1600m RACE 11 Waikato Stud @ Karaka 2021 Mdn

Rail position: Out 7m Race Direction