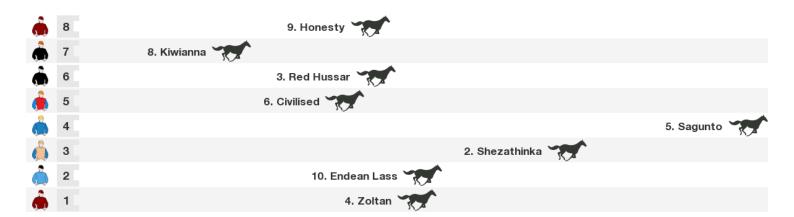

## 1200m RACE 6 Karaka 2021 24-28 January Mdn

Rail position: Out 7m Race Direction