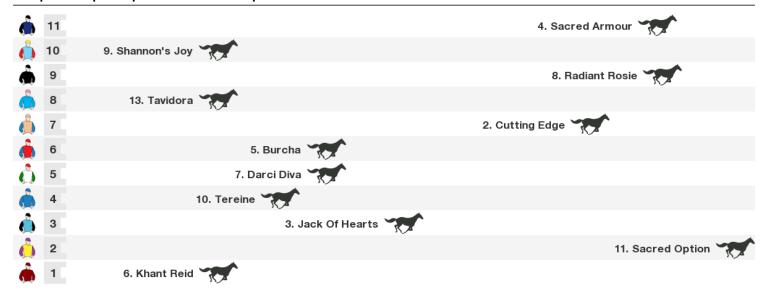

## 1600m RACE 8 Wentwood Grange At Barn H-Bm74

Rail position: Out 7m Race Direction

1600m RACE 9 Race A Horse With Te Akau Mdn

Rail position: Out 7m Race Direction