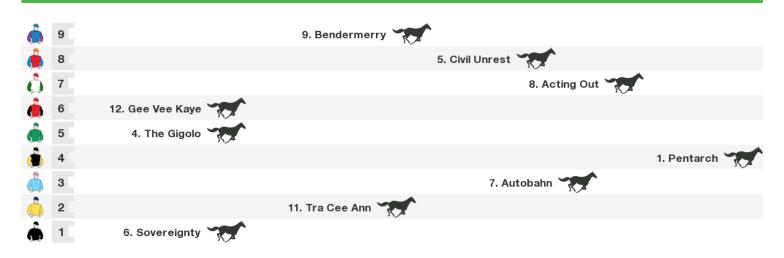

## 1200m RACE 6 Karaka 2021 24-28 January Mdn

Rail position: Out 7m Race Direction