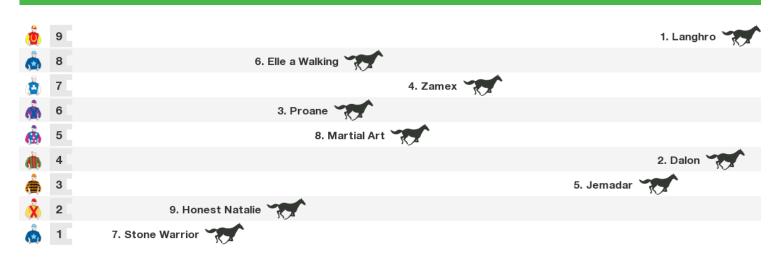

Rail position: +5.5m 1000m-W/Post; +3m Remainder

7. Blazon Tales

1

Race Direction