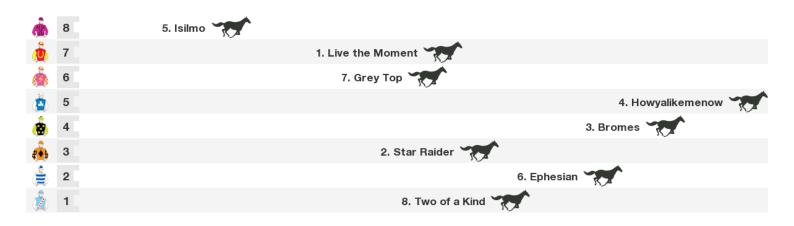

### 1400m RACE 6 TAB MAKE A DATE WITH PLAY OPEN Handicap

Rail position: +5.5m 1000m-W/Post; +3m Remainder

Race Direction

| 1000m RACE 7 PAYNTERS Class 6 Handicap |        |                                                    |                |  |  |  |
|----------------------------------------|--------|----------------------------------------------------|----------------|--|--|--|
| Å                                      | 7      | 6. Tabatha Miss                                    |                |  |  |  |
| ò                                      | 6      |                                                    |                |  |  |  |
|                                        | 5      | 3. Тоу Воу                                         |                |  |  |  |
| à                                      | 4      | 1. Revenire                                        |                |  |  |  |
| ١                                      | 3      | 7. Tell Everybody                                  |                |  |  |  |
| <u>.</u>                               | 2      | 4. The Mechanic                                    |                |  |  |  |
| ò                                      | 1      |                                                    | 10. Which Lily |  |  |  |
|                                        |        |                                                    |                |  |  |  |
| Rai                                    | il pos | sition: +5.5m 1000m-W/Post; +3m Remainder          | Race Direction |  |  |  |
| 100                                    | 0m F   | RACE 8 BROWN BROTHERS RATINGS BAND 0 - 55 Handicap |                |  |  |  |
| -00                                    |        |                                                    |                |  |  |  |
| à                                      | 10     | 1. High Dive                                       |                |  |  |  |
|                                        | 9      | 3. Golden Charles                                  |                |  |  |  |
| ه                                      | 8      | 9. Ser Ser Schon                                   |                |  |  |  |
| ste                                    | 7      |                                                    | 5. Institution |  |  |  |
| <u> </u>                               | 6      | 8. Miss Powder Keg                                 |                |  |  |  |
|                                        | 6<br>5 | 2. Our Boy Brett                                   |                |  |  |  |
|                                        | 4      |                                                    | 13. Blumiss    |  |  |  |
|                                        | 3      | 4. Shezashootingstar                               |                |  |  |  |
| (                                      | 2      | 6. Invisible Girl                                  |                |  |  |  |