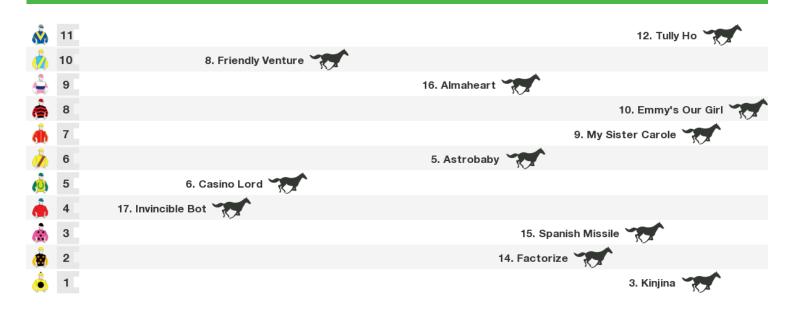

### 1000m RACE 8 THRIFTY CAR RENTAL SHOWCASE BENCHMARK 58 HANDICAP

Rail position: +1m Entire