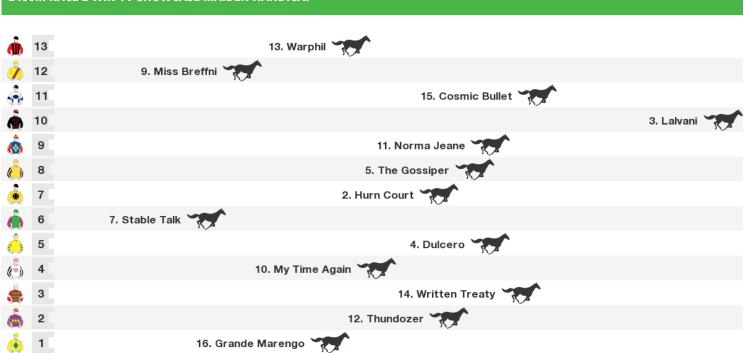

#### 1400m RACE 6 CONCRETE INDUSTRY SUPPLIES SHOWCASE BENCHMARK 58 HANDICAP

Rail position: +1m Entire Race Direction

1400m RACE 7 NEWHAVEN PARK H&NWRA COUNTRY CHAMPIONSHIPS QUALIFIER