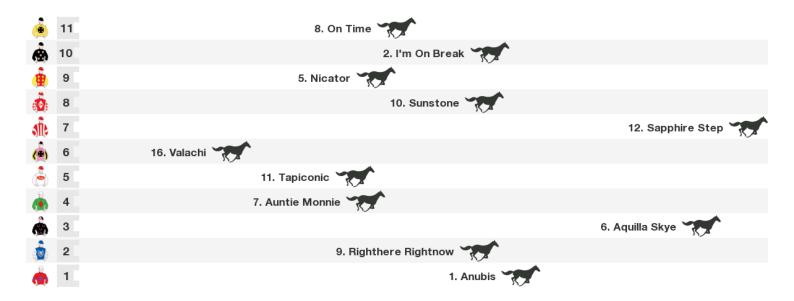

### 1000m RACE 8 THRIFTY CAR RENTAL SHOWCASE BENCHMARK 58 HANDICAP

Rail position: +1m Entire