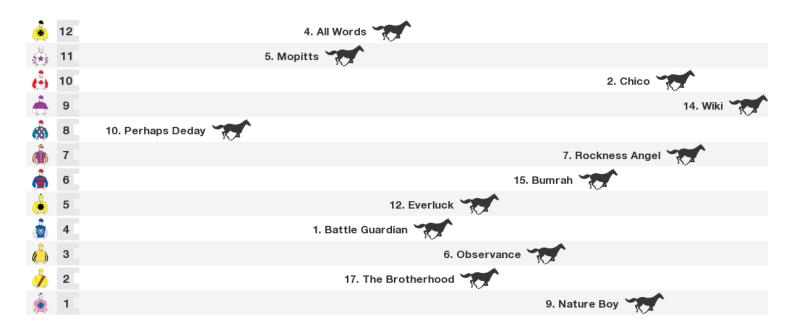

#### 1400m RACE 6 CONCRETE INDUSTRY SUPPLIES SHOWCASE BENCHMARK 58 HANDICAP

Rail position: +1m Entire Race Direction

1400m RACE 7 NEWHAVEN PARK H&NWRA COUNTRY CHAMPIONSHIPS QUALIFIER