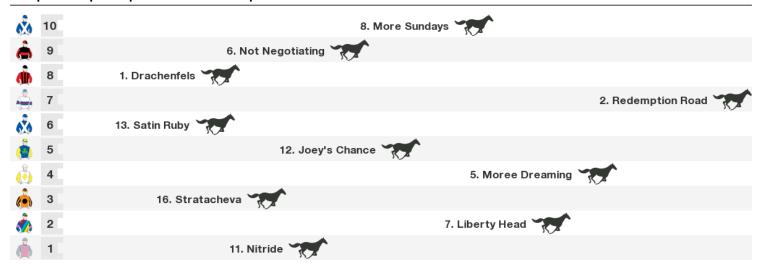

#### 1600m RACE 3 TAMWORTH 92.9FM SHOWCASE CLASS 1 & MAIDEN PLATE

Rail position: +1m Entire Race Direction