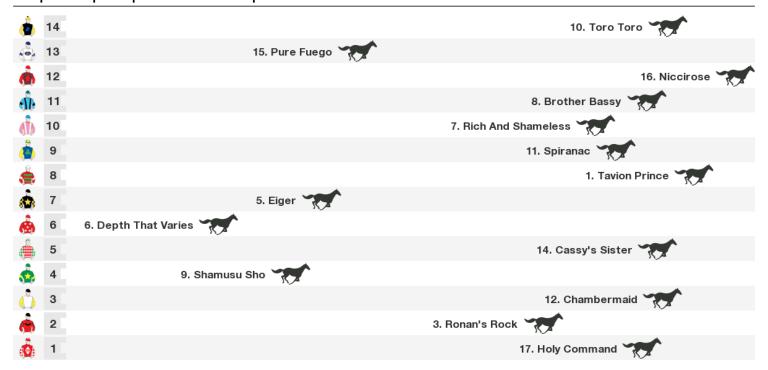

#### 1400m RACE 6 CONCRETE INDUSTRY SUPPLIES SHOWCASE BENCHMARK 58 HANDICAP

Rail position: +1m Entire Race Direction

1400m RACE 7 NEWHAVEN PARK H&NWRA COUNTRY CHAMPIONSHIPS QUALIFIER