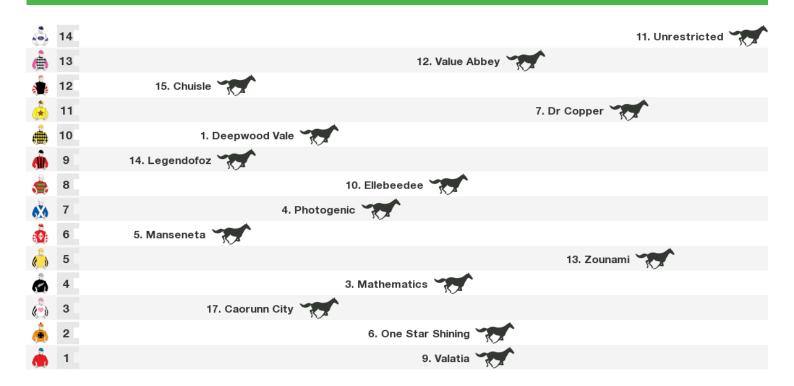

#### 1200m RACE 4 GREAT NORTHERN TAMWORTH CUP 23 APRIL COUNTRY ONLY SHOWCASE CLASS 2 PLATE

Rail position: +1m Entire Race Direction

1200m RACE 5 FURNEYS STOCK FEED SHOWCASE BENCHMARK 66 HANDICAP