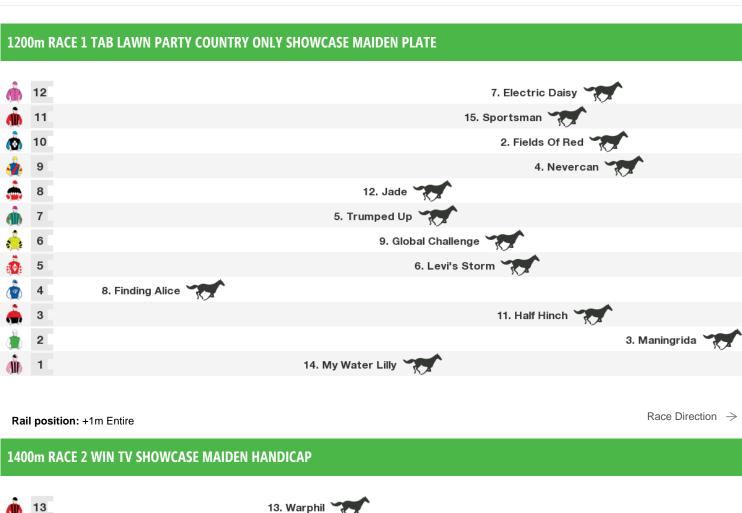

#### 1200m RACE 4 GREAT NORTHERN TAMWORTH CUP 23 APRIL COUNTRY ONLY SHOWCASE CLASS 2 PLATE

Rail position: +1m Entire Race Direction

1200m RACE 5 FURNEYS STOCK FEED SHOWCASE BENCHMARK 66 HANDICAP