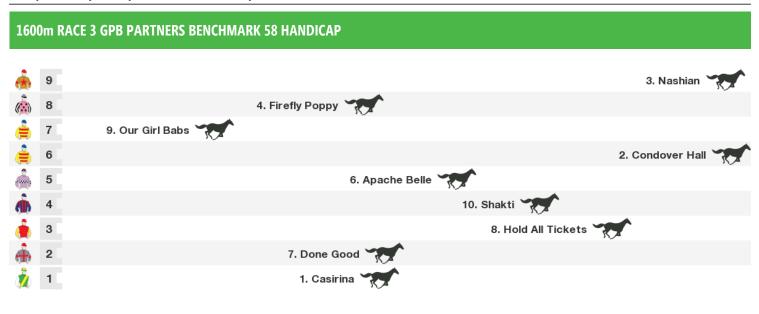

## 1400m RACE 4 YOUR HERITAGE FINANCIAL PLANNING MAIDEN HANDICAP

Rail position: +3m Entire Course

Race Direction

| 1600m RACE 5 STACKS LAW FIRM CLASS 1 & MAIDEN PLATE |    |                   |                     |  |  |  |  |  |
|-----------------------------------------------------|----|-------------------|---------------------|--|--|--|--|--|
|                                                     | 12 |                   | 5. Midnight Rambler |  |  |  |  |  |
|                                                     | 11 |                   | 7. Wanmei           |  |  |  |  |  |
| Ô                                                   | 10 |                   | 3. Telfer           |  |  |  |  |  |
| ÷                                                   | 9  | 1. Apex 🎽         |                     |  |  |  |  |  |
| Ô                                                   | 8  | 6. Ramsey's Law   | 4. Ferlaxing        |  |  |  |  |  |
| Ż                                                   | 7  | 6. Ramsey's Law 😿 |                     |  |  |  |  |  |
| ١                                                   | 6  | 12. Butlers Beach |                     |  |  |  |  |  |
| ١                                                   | 5  | 15. Tax Haven     |                     |  |  |  |  |  |
| ١                                                   | 4  | 13. Re            | enwick              |  |  |  |  |  |
|                                                     | 3  |                   | 10. Lovetheinvasion |  |  |  |  |  |
| ٠                                                   | 2  |                   | 14. My Money Tree 🌱 |  |  |  |  |  |
| ò                                                   | 1  | 8. Sala           | amangkera 😽         |  |  |  |  |  |
|                                                     |    |                   |                     |  |  |  |  |  |