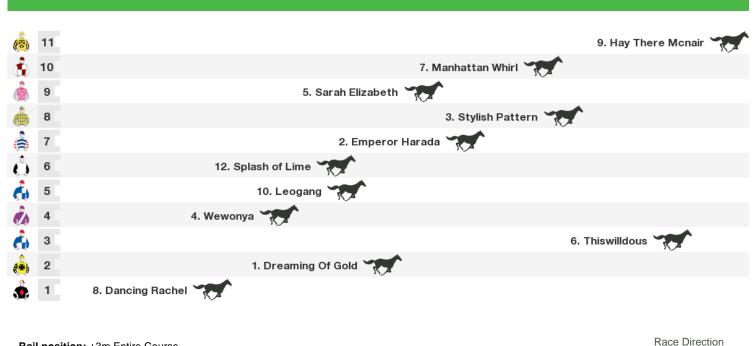

## 1400m RACE 7 MID COAST AUTOMOTIVE GROUP BENCHMARK 66 HANDICAP

Rail position: +3m Entire Course