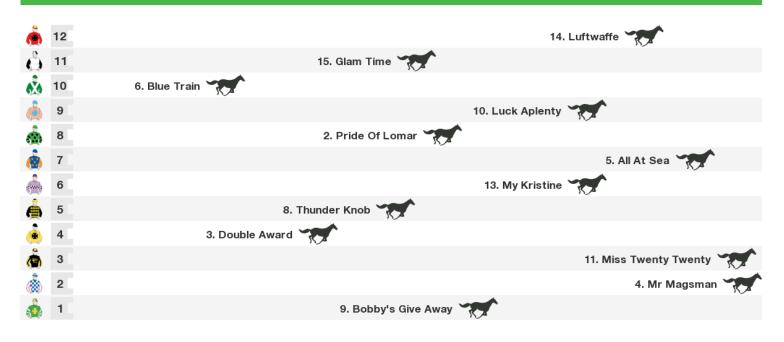

## 1400m RACE 4 YOUR HERITAGE FINANCIAL PLANNING MAIDEN HANDICAP

Rail position: +3m Entire Course

Race Direction

| 1600m RACE 5 STACKS LAW FIRM CLASS 1 & MAIDEN PLATE |    |                   |                     |  |  |  |  |  |
|-----------------------------------------------------|----|-------------------|---------------------|--|--|--|--|--|
|                                                     | 12 |                   | 5. Midnight Rambler |  |  |  |  |  |
|                                                     | 11 |                   | 7. Wanmei           |  |  |  |  |  |
| Ô                                                   | 10 |                   | 3. Telfer           |  |  |  |  |  |
| ÷                                                   | 9  | 1. Apex 🎽         |                     |  |  |  |  |  |
| Ô                                                   | 8  | 6. Ramsey's Law   | 4. Ferlaxing        |  |  |  |  |  |
| Ż                                                   | 7  | 6. Ramsey's Law 😿 |                     |  |  |  |  |  |
| ١                                                   | 6  | 12. Butlers Beach |                     |  |  |  |  |  |
| ١                                                   | 5  | 15. Tax Haven     |                     |  |  |  |  |  |
| ١                                                   | 4  | 13. Re            | enwick              |  |  |  |  |  |
|                                                     | 3  |                   | 10. Lovetheinvasion |  |  |  |  |  |
| ٠                                                   | 2  |                   | 14. My Money Tree 🌱 |  |  |  |  |  |
| ò                                                   | 1  | 8. Sala           | amangkera 😽         |  |  |  |  |  |
|                                                     |    |                   |                     |  |  |  |  |  |