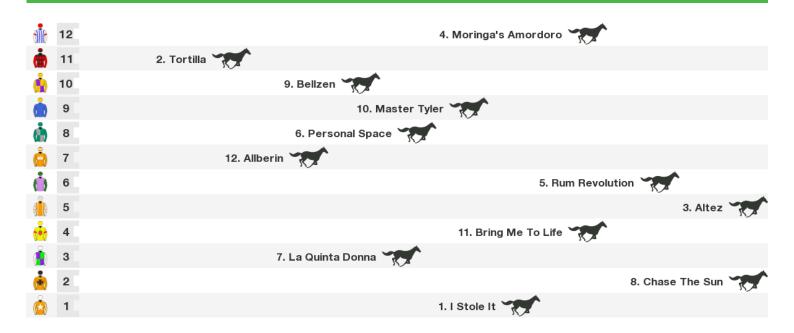

#### 1405m RACE 3 Elmac Electrical Hcp (C2)

Rail position: +3m 1000m-350m, Cutaway Applies, True Remainder

Race Direction →