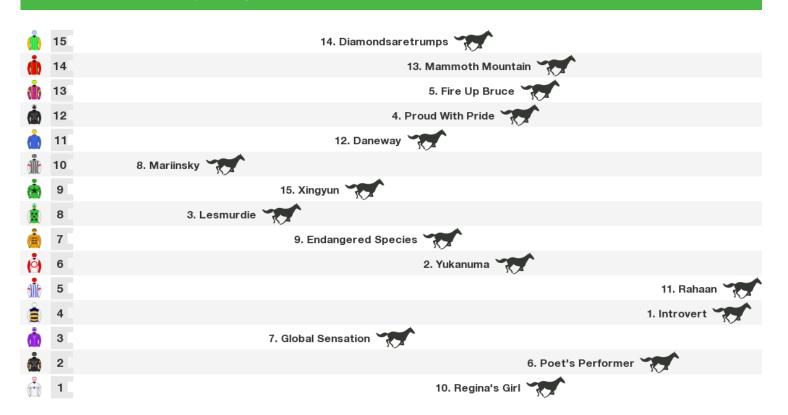

## 1005m RACE 5 Sawtell Hotel Hcp (C2)

Rail position: +3m 1000m-350m, Cutaway Applies, True Remainder

Race Direction  $\rightarrow$ 