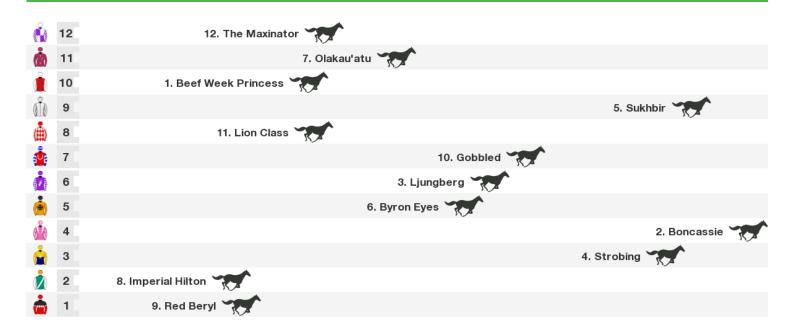

#### 1005m RACE 4 Toormina Hotel Mdn Plate

Rail position: +3m 1000m-350m, Cutaway Applies, True Remainder

Race Direction  $\, \Rightarrow \,$ 